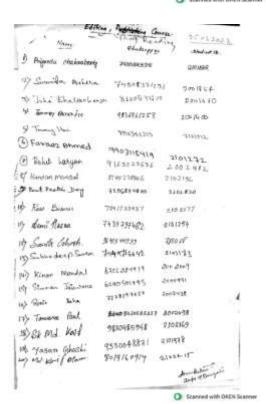

| SL<br>No. | Name of the capability Development and Skill Enhancement Programmeme                           | Period<br>(fromdateto<br>date)                                                                                                         | Number<br>of<br>Students<br>Enrolled | Name of the agencies/experts involved with contact details (if any)                                                                                                                                                                                              |
|-----------|------------------------------------------------------------------------------------------------|----------------------------------------------------------------------------------------------------------------------------------------|--------------------------------------|------------------------------------------------------------------------------------------------------------------------------------------------------------------------------------------------------------------------------------------------------------------|
| 1.        | 120 hours programme in Communication Skills and Aptitude Development                           | session 2018-2019,as per routine  session 2019-2020,as per routine  session 2020-2021,as per routine  session 2021-2022,as per routine | as per<br>regular<br>classes         | Sri Saikat Nandi-Palcement Officer, Centre for Career Development & Placement Cell. Mob-9433105060                                                                                                                                                               |
| 2.        | Skill Enhancement training programme on Language and Communication Skill using ORELL Software. | session 2018-2019,as per routine session 2019-2020,as per routine                                                                      | as per<br>regular<br>classes         | Dr. Ankur Sengupta-Trainer, Centre for Career<br>Development & Placement Cell. Mob-<br>9831229483                                                                                                                                                                |
| 3.        | Skill Enhancement Programme on "Proof<br>Reading and Editing"                                  | 21-03-2023<br>to27-03-2023                                                                                                             | 20                                   | <ul> <li>Mahidul Islam.Assistant Professor in English,Barrackpore Rastraguru Surendranath College, Mob-9836066292</li> <li>Sayan Guha-State Aided College teacher, department of English, Barrackpore Rastraguru Surendranath College. Mob-9038537234</li> </ul> |