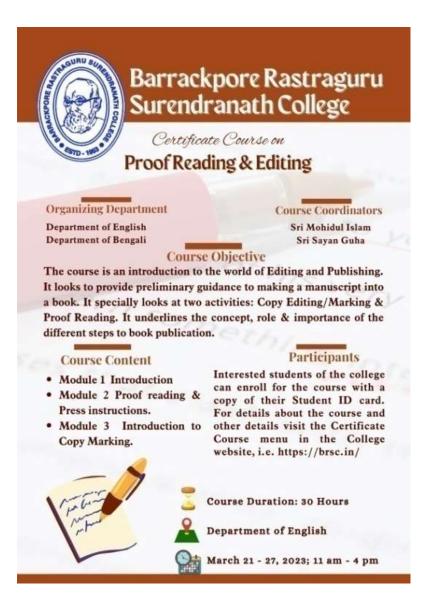

| SL<br>No. | Name of the capability Development and Skill Enhancement Programmeme                           | Period<br>(fromdateto<br>date)                                                                                                         | Number<br>of<br>Students<br>Enrolled | Name of the agencies/experts involved with contact details (if any)                                                                                                                                                                                              |
|-----------|------------------------------------------------------------------------------------------------|----------------------------------------------------------------------------------------------------------------------------------------|--------------------------------------|------------------------------------------------------------------------------------------------------------------------------------------------------------------------------------------------------------------------------------------------------------------|
| 1.        | 120 hours programme in Communication Skills and Aptitude Development                           | session 2018-2019,as per routine  session 2019-2020,as per routine  session 2020-2021,as per routine  session 2021-2022,as per routine | as per<br>regular<br>classes         | Sri Saikat Nandi-Palcement Officer, Centre for Career Development & Placement Cell. Mob-9433105060                                                                                                                                                               |
| 2.        | Skill Enhancement training programme on Language and Communication Skill using ORELL Software. | session 2018-2019,as per routine session 2019-2020,as per routine                                                                      | as per<br>regular<br>classes         | Dr. Ankur Sengupta-Trainer, Centre for Career<br>Development & Placement Cell. Mob-<br>9831229483                                                                                                                                                                |
| 3.        | Skill Enhancement Programme on "Proof<br>Reading and Editing"                                  | 21-03-2023<br>to27-03-2023                                                                                                             | 20                                   | <ul> <li>Mahidul Islam.Assistant Professor in English,Barrackpore Rastraguru Surendranath College, Mob-9836066292</li> <li>Sayan Guha-State Aided College teacher, department of English, Barrackpore Rastraguru Surendranath College. Mob-9038537234</li> </ul> |