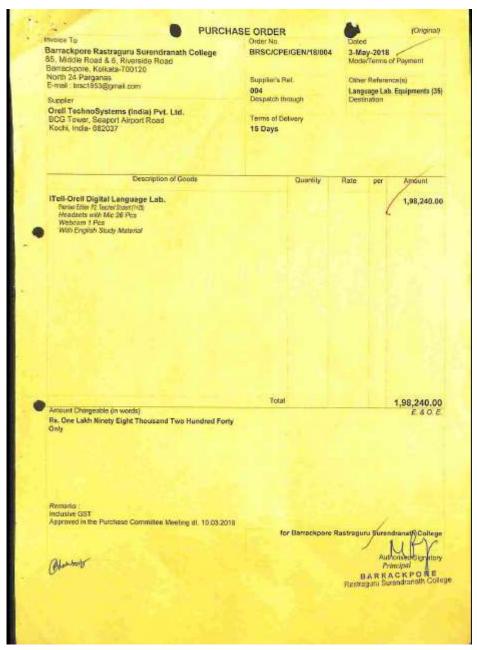

| SL<br>No. | Name of the capability Development and Skill Enhancement Programmeme                           | Period<br>(fromdateto<br>date)                                                                                                         | Number<br>of<br>Students<br>Enrolled | Name of the agencies/experts involved with contact details (if any)                                                                                                                                                                                              |
|-----------|------------------------------------------------------------------------------------------------|----------------------------------------------------------------------------------------------------------------------------------------|--------------------------------------|------------------------------------------------------------------------------------------------------------------------------------------------------------------------------------------------------------------------------------------------------------------|
| 1.        | 120 hours programme in Communication Skills and Aptitude Development                           | session 2018-2019,as per routine  session 2019-2020,as per routine  session 2020-2021,as per routine  session 2021-2022,as per routine | as per<br>regular<br>classes         | Sri Saikat Nandi-Palcement Officer, Centre for Career Development & Placement Cell. Mob-9433105060                                                                                                                                                               |
| 2.        | Skill Enhancement training programme on Language and Communication Skill using ORELL Software. | session 2018-2019,as per routine session 2019-2020,as per routine                                                                      | as per<br>regular<br>classes         | Dr. Ankur Sengupta-Trainer, Centre for Career<br>Development & Placement Cell. Mob-<br>9831229483                                                                                                                                                                |
| 3.        | Skill Enhancement Programme on "Proof<br>Reading and Editing"                                  | 21-03-2023<br>to27-03-2023                                                                                                             | 20                                   | <ul> <li>Mahidul Islam.Assistant Professor in English,Barrackpore Rastraguru Surendranath College, Mob-9836066292</li> <li>Sayan Guha-State Aided College teacher, department of English, Barrackpore Rastraguru Surendranath College. Mob-9038537234</li> </ul> |