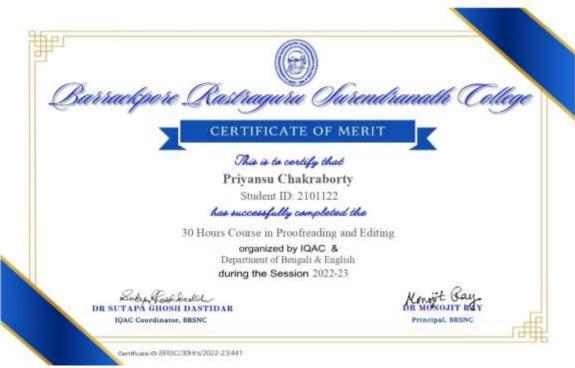

| SL<br>No. | Name of the capability Development and Skill Enhancement Programmeme                           | Period<br>(fromdateto<br>date)                                                                                                         | Number<br>of<br>Students<br>Enrolled | Name of the agencies/experts involved with contact details (if any)                                                                                                                                                                                              |
|-----------|------------------------------------------------------------------------------------------------|----------------------------------------------------------------------------------------------------------------------------------------|--------------------------------------|------------------------------------------------------------------------------------------------------------------------------------------------------------------------------------------------------------------------------------------------------------------|
| 1.        | 120 hours programme in Communication Skills and Aptitude Development                           | session 2018-2019,as per routine  session 2019-2020,as per routine  session 2020-2021,as per routine  session 2021-2022,as per routine | as per<br>regular<br>classes         | Sri Saikat Nandi-Palcement Officer, Centre for Career Development & Placement Cell. Mob-9433105060                                                                                                                                                               |
| 2.        | Skill Enhancement training programme on Language and Communication Skill using ORELL Software. | session 2018-2019,as per routine session 2019-2020,as per routine                                                                      | as per<br>regular<br>classes         | Dr. Ankur Sengupta-Trainer, Centre for Career<br>Development & Placement Cell. Mob-<br>9831229483                                                                                                                                                                |
| 3.        | Skill Enhancement Programme on "Proof<br>Reading and Editing"                                  | 21-03-2023<br>to27-03-2023                                                                                                             | 20                                   | <ul> <li>Mahidul Islam.Assistant Professor in English,Barrackpore Rastraguru Surendranath College, Mob-9836066292</li> <li>Sayan Guha-State Aided College teacher, department of English, Barrackpore Rastraguru Surendranath College. Mob-9038537234</li> </ul> |