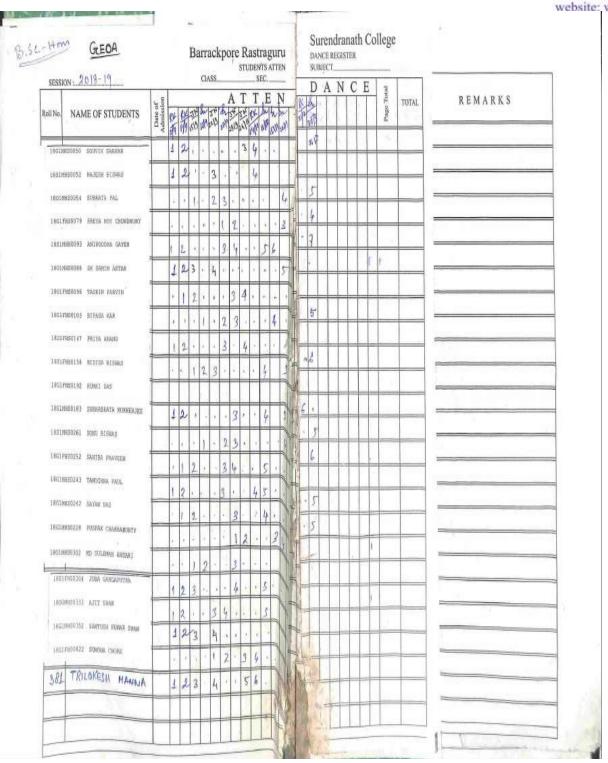

033-2594-5270

mail: brsc1953@gmail.com website: www.brsn.in

BNGA Barrackpore Rastraguru Surendranath College STUDENTS ATTEN
CIASS BACH) SEC. BN64 A DANCE REGISTER SUBJECT\_\_CEL SESSION: 2118-19 ATTEN DANCE NAME OF STUDENTS TOTAL REMARKS 1801FHA0014 DEBLINA BAHA 15 18GIFHA0016 DEBADRITA ROY 18GIPHAGOJ3 TANIA ACHARYA 1881FHAGG34 INDIRA BARMAN 18GIFWA0035 WADHUPARWA ROY 4 2 1901FHAG059 ARPITA WARMAKAR 5 6 1981FHA0062 NUMBER BISWAD 1881PBA0104 TITHI BISHAS 18G1THA0160 BAISSERT PAUL 18G1FRR0159 MADRURINA SAHA 18SIFRACISE PRITARKA SAMKAR 19G1FWAG239 - SCHIHI MOKHERJEF 18G1MBA0247 SOURAY SENGUPTA 18G1MBA0196 SAMADRI SAMTRA 56 12 INCIPRADIGE RIVE EMATTE LHILLEHADIDS REVA DUTTS 4 5 18G1FHA0354 DIPIKA GHOSH Ank'in