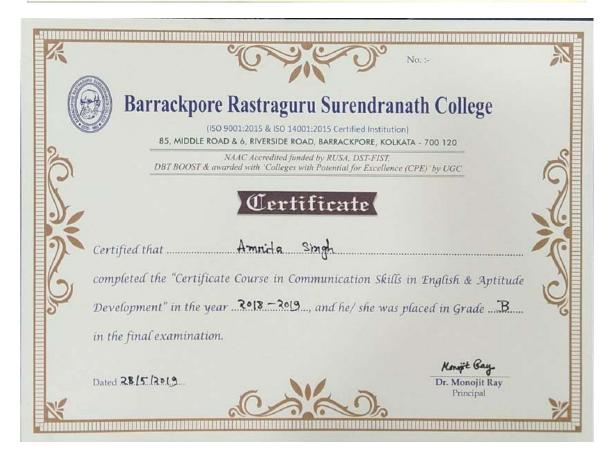

y Skills in English Language – Listening, Speaking, Reading & Writing.

In addition, the course aims to develop and sharpen the Numerical Aptitude & Logical Reasoning Aptitude amongst the participants.

#### **Brief Outcome of the Course:**

Post completion of the duration of the course, assessment was conducted and students were certified. The Students were found satisfied with the course. The English Communication Skills along with Numerical Aptitude and Reasoning Ability in the students got sharpened.

(With Autonomous Post Graduate Courses)

85, Middle Road and 6, Riverside Road, Barrackpore, North 24 Parganas, Kolkata, West Bengal, Pin - 700120
NAAC Re-accredited (4th Cycle), DST-FIST Funded, DBT BOOST and Colleges with Potential for Excellence (CPE) awarded College

033-2594-5270





(With Autonomous Post Graduate Courses)

85, Middle Road and 6, Riverside Road, Barrackpore, North 24 Parganas, Kolkata, West Bengal, Pin - 700120
NAAC Re-accredited (4th Cycle), DST-FIST Funded, DBT BOOST and Colleges with Potential for Excellence (CPE) awarded College

033-2594-5270

mail: brsc1953@gmail.com

website: www.brsn.in

Synopsis of Certificate Course in Communication Skills in English & Aptitude Development (CEL)
Finishing School Programme - conducted by Centre for Career Development & Placement Cell:

| il. No  | Attribute                                                        | Brief Outline