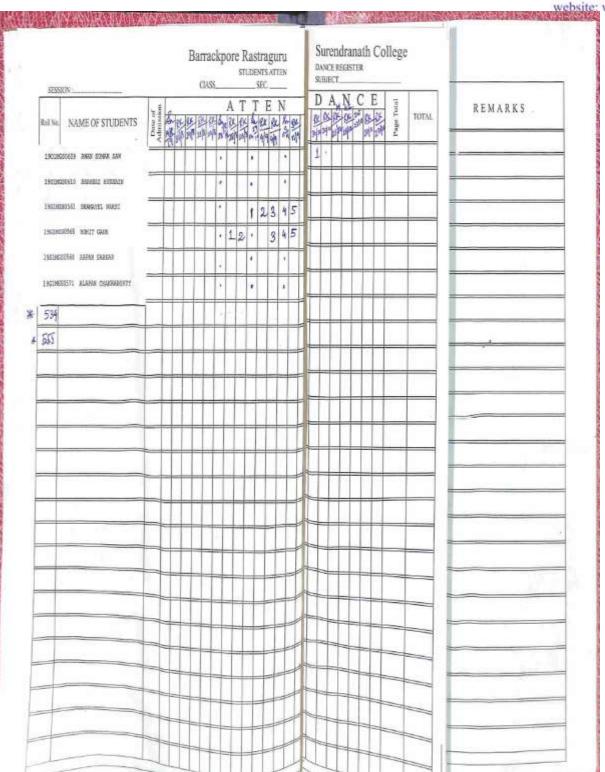

033-2594-5270

|    | SESSION ATT    |                      |                      | 9           |        |                                       | CIAS | s I  | 00r | e R | ast | tra<br>ers<br>sec. | gu<br>ATT<br>EN | ru<br>en | D/<br>SU | UTEN-<br>ANCE R<br>BJECT | EGISTI | ER<br>L | 3 | llege      |       |     |     |       |     |     | 1 |         |
|----|----------------|----------------------|----------------------|-------------|--------|---------------------------------------|------|------|-----|-----|-----|--------------------|-----------------|----------|----------|--------------------------|--------|---------|---|------------|-------|-----|-----|-------|-----|-----|---|---------|
| Ro | II No. NAME    | OF STUDENTS          | Dute of<br>Admission | ex Fig      | DU III | 1 1 1 1 1 1 1 1 1 1 1 1 1 1 1 1 1 1 1 |      | 1921 | A   | TWA | T   | I Will             | Q.              | N OF THE | D 3/3    | A                        | N      | C       | E | Page Total | TOTAL |     | - 6 | R E M | A R | K S |   |         |
|    | 18G1FHA0005    | PREETY KUMDU         |                      | 41          |        |                                       | 2    | 3    |     | 4   | Si. | 4                  |                 |          | 5        |                          |        | -       | H |            |       | _   |     |       |     |     |   | _       |
|    | 18G1FHA0039    | SOMASKREE MALLICK    |                      | 1           |        | 2                                     |      |      |     | 3   |     | 1                  | -               | 4        |          |                          | Н      | +       | L |            |       |     |     | _     |     |     |   |         |
|    | 18G1MNA0051    | VANAPALLI SRASHANK   |                      | 1           | 2      | 3                                     | 4    |      |     |     | 5   | *                  | 4               | 8        | ŗ        |                          | Ш      | 1       |   | 11         | _     | _   |     |       |     |     |   |         |
|    | 1801FHA0D56    | ANUALI YADAH         |                      |             | 1      | 2                                     |      |      |     | 3   |     | -                  | 4               | 2        | -        |                          | Ц      | 1       |   |            |       |     |     |       |     |     |   |         |
|    | 1801FHA0083    | RIVA PARVIN          |                      | L           | 314    |                                       | 2    | 3    | 3 . | ,   | 9   |                    | 5               |          | 4        |                          | Ц      |         |   |            |       |     |     |       |     |     |   |         |
|    | 1801MHA0135    | ADITYA PANDA         |                      |             | 1      | 2                                     |      |      |     |     | 1,0 |                    |                 | 3        | 4        |                          |        |         |   |            |       |     |     | 191   |     |     |   |         |
|    | 1851MHA0156    | SUHRITI DAS          |                      | L           |        | 7                                     | 2    | 3    | 1   |     | 4   |                    | 4               | 5        | 6        |                          |        |         |   |            |       |     |     | į į ( |     |     | 1 |         |
|    | 18G1FHA0198    | SONELI CHATTERJES    |                      |             | 1      | 2                                     |      |      |     | 3   | 4   | 1                  |                 |          | 5        |                          |        |         |   |            |       |     |     |       |     |     |   | 11.     |
|    | 1801FBA0218    | SAMULTA GHOSH        |                      | L           |        |                                       |      | 2    | 4   | -   | 3   |                    | 4               |          | 1        |                          |        |         |   |            |       |     |     |       |     |     |   |         |
|    | 1851FHA0227    | TABURIMA HASSA       | -                    | H           |        |                                       | 1    |      | 2   |     | 3   |                    | ,               | 4        | 5        |                          |        |         |   |            |       |     |     |       |     |     |   |         |
|    | 18018HA0232    | DIVYA GUPTA          | -                    | 1           | 2      |                                       |      |      |     | t   | ĺ   | -                  |                 | )        | 1 5      |                          | П      |         |   |            |       |     | Ţ   | П     |     |     |   | 1       |
|    | 18625880236    | SANJANA DEY          | -                    | H           |        | 1                                     | 2    |      | 3 . | -   | 4   |                    | *               | 5        | 6        |                          | П      | Ī       | T |            |       |     |     | 1     |     |     |   |         |
|    | LEGINHA0237    | EANTARU ADRIKANY     | -                    | -           |        | -                                     | 1    | +    |     | H   |     | 2                  |                 | 2        | . ,      |                          | П      | T       | Ī |            |       |     |     |       |     |     |   |         |
|    | 1851FWA0240    | SREEZA MAZUMDAR      | -                    | 1           | 1      | +                                     |      | 2    | 3   | -   | ,   | _                  | ,               | 4        |          |                          | П      | Ī       |   |            |       |     |     |       | Ī   | -   |   |         |
|    | ISSIFNA026T    | WERA MALLAH          | -                    | +           |        | +                                     | +    | -    | 1   | H   | -   |                    | 3               | 4        | 5        | T                        | П      | Ī       | T |            |       |     |     |       |     |     |   |         |
|    | 1801FWA0269    | SALINI PARVIN        |                      | -           | -      | 1                                     |      | +    |     |     | Ŀ   |                    | -               |          | 2        |                          |        | T       | T |            |       |     |     |       | T   |     |   |         |
|    | 18G1FHA0278    | SHREYA OUTTA         | -                    | L           | 1      | 4                                     | 3 .  |      | -   |     | -   | =                  | -               | 1        | . 6      |                          | Ħ      |         | T |            |       | =   |     |       |     |     |   |         |
|    | LEGIPSA0294    | MEHADI HASSAN MAJU   | -                    | 4-          | -      | =                                     | 1    | -    | 2   | 3   | -   | *                  | -               | 5        | +        |                          | 1      | +       | + |            |       |     |     |       |     |     |   |         |
| -  | 18010940295 0  | DESHA COPTA          | -                    | $\parallel$ | -      |                                       | -    |      |     | -   | -   | 1                  | - 1             |          | 1        |                          |        | +       |   |            |       | -   | -   | 7/    |     |     | + |         |
|    | 188108A0297 F  |                      | -                    |             | 31     | 77                                    |      | 1    | -   | 7   |     |                    | -               | 4        | 1        | -                        |        | -       |   |            |       | N   | -   | -     |     |     | - | -       |
|    | 185110A0257 5  |                      | -                    |             |        | *                                     | -    | 1    | -   |     | 2   | 1                  | *               | 4        | -        |                          |        | -       | + |            |       | =   | -   | -     | -   |     |   |         |
|    |                | ONJALI KONGANI KINGH | -                    | 1           |        | -                                     | -    | -    | -   |     |     | *                  | ,               | 2        | -        | -                        |        | +       | - | -          |       | -   | -   | -     |     | -   |   | =       |
|    |                | TETERA CHATTERJEK    | -                    | 1           | 2      | 1                                     |      |      | -   | 9   |     |                    | ,               | 4        | -13      | -                        |        | -       | - |            |       | === | -   | _     |     |     |   | -       |
|    |                |                      |                      |             | 1      | "                                     |      |      |     |     | +   |                    | 4               | 1_       | 13       |                          |        |         | - |            |       | =   | -   | _     |     | -   | - |         |
| -  | Dad(sawo)ee y  |                      |                      | Ц           |        |                                       |      | 1    | ,   |     |     | 2                  | -               | 1        |          |                          |        |         | - |            |       |     | _   | _     |     |     | 1 | april 1 |
|    | 186380503.67 3 | AHAR SANKIA SAH      |                      |             |        |                                       |      | ī    |     | -   |     | 2                  | 3               | 4        |          |                          |        |         |   |            |       |     |     |       |     |     |   |         |