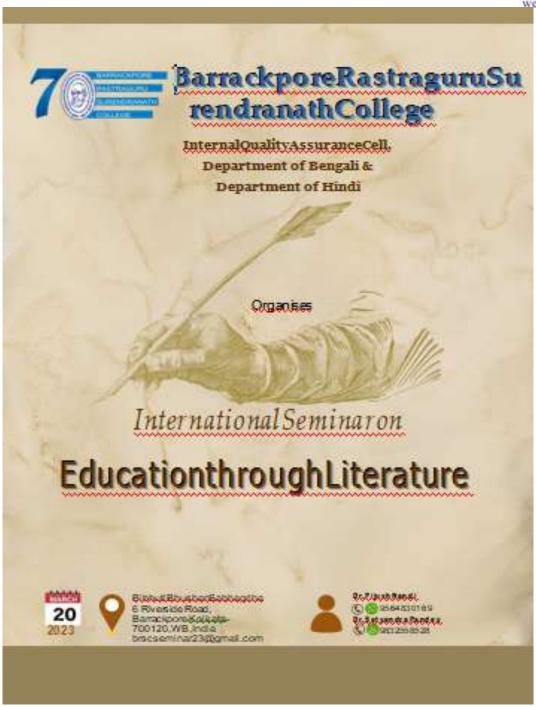

033-2594-5270

mail: brsc1953@gmail.com

website: www.brsn.in

| 4. | " Education Through Literature"                                                              | 20-03-2023 | 87  | Janab Shihab Rifat Alam, Eminent Poet, <b>Bangladesh</b> , Prof. Ayan Bhattacharya,  Department. Of sannskrit, WBSU, Dr. Biva  Kumari, Associate Professor, Department. of  Hindi, kalyaniUniversity                                                                                          |
|----|----------------------------------------------------------------------------------------------|------------|-----|-----------------------------------------------------------------------------------------------------------------------------------------------------------------------------------------------------------------------------------------------------------------------------------------------|
| 5. | Capacity development programme on Scopes and Opportunity on Content Writing and Development  | 18-03-2023 | 176 | Ms. Ananya Pramanick, Administrative Manager,<br>Royal Research, Sri Shiladitya Saha & Sri Pratik<br>Laha, Cluster head,                                                                                                                                                                      |
| 6. | "Swadhinotauttor Bangali o Bangla<br>Bhasha Sahityo"- Ek<br>dibosiyoAntorjatikAlochonaChokro | 22-02-2020 | 36  | Key Note Speaker-Dr. Barun Kumar Chakroborty,<br>Formar Professor, Folk lore Department. Kalyani<br>University,Dr. Soumitra Sekhar Dey, Prof.<br>Department. Of Bengali, <b>Dhaka University</b> , Prof.<br>Birat Bairagya, Formar visiting Prof. Folklore<br>Department. Kalyani University. |