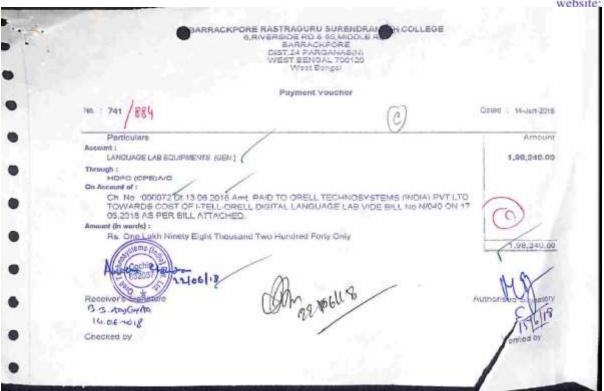

| SL<br>No. | Name of the capability Development and Skill Enhancement Programmeme                           | Period<br>(fromdateto<br>date)                                                                                                         | Number<br>of<br>Students<br>Enrolled | Name of the agencies/experts involved with contact details (if any)                                                                                                                                                                                              |
|-----------|------------------------------------------------------------------------------------------------|----------------------------------------------------------------------------------------------------------------------------------------|--------------------------------------|------------------------------------------------------------------------------------------------------------------------------------------------------------------------------------------------------------------------------------------------------------------|
| 1.        | 120 hours programme in Communication Skills and Aptitude Development                           | session 2018-2019,as per routine  session 2019-2020,as per routine  session 2020-2021,as per routine  session 2021-2022,as per routine | as per<br>regular<br>classes         | Sri Saikat Nandi-Palcement Officer, Centre for Career Development & Placement Cell. Mob-9433105060                                                                                                                                                               |
| 2.        | Skill Enhancement training programme on Language and Communication Skill using ORELL Software. | session 2018-2019,as per routine session 2019-2020,as per routine                                                                      | as per<br>regular<br>classes         | Dr. Ankur Sengupta-Trainer, Centre for Career<br>Development & Placement Cell. Mob-<br>9831229483                                                                                                                                                                |
| 3.        | Skill Enhancement Programme on "Proof<br>Reading and Editing"                                  | 21-03-2023<br>to27-03-2023                                                                                                             | 20                                   | <ul> <li>Mahidul Islam.Assistant Professor in English,Barrackpore Rastraguru Surendranath College, Mob-9836066292</li> <li>Sayan Guha-State Aided College teacher, department of English, Barrackpore Rastraguru Surendranath College. Mob-9038537234</li> </ul> |