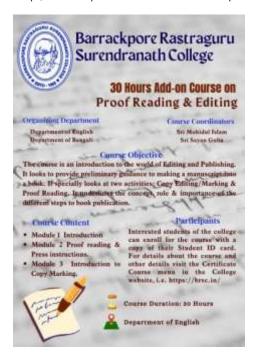

| SL<br>No. | Name of the capability Development and Skill Enhancement Programmeme                           | Period<br>(fromdateto<br>date)                                                                                                         | Number<br>of<br>Students<br>Enrolled | Name of the agencies/experts involved with contact details (if any)                                                                                                                                                                                              |
|-----------|------------------------------------------------------------------------------------------------|----------------------------------------------------------------------------------------------------------------------------------------|--------------------------------------|------------------------------------------------------------------------------------------------------------------------------------------------------------------------------------------------------------------------------------------------------------------|
| 1.        | 120 hours programme in Communication Skills and Aptitude Development                           | session 2018-2019,as per routine  session 2019-2020,as per routine  session 2020-2021,as per routine  session 2021-2022,as per routine | as per<br>regular<br>classes         | Sri Saikat Nandi-Palcement Officer, Centre for Career Development & Placement Cell. Mob-9433105060                                                                                                                                                               |
| 2.        | Skill Enhancement training programme on Language and Communication Skill using ORELL Software. | session 2018-2019,as per routine session 2019-2020,as per routine                                                                      | as per<br>regular<br>classes         | Dr. Ankur Sengupta-Trainer, Centre for Career<br>Development & Placement Cell. Mob-<br>9831229483                                                                                                                                                                |
| 3.        | Skill Enhancement Programme on "Proof<br>Reading and Editing"                                  | 21-03-2023<br>to27-03-2023                                                                                                             | 20                                   | <ul> <li>Mahidul Islam.Assistant Professor in English,Barrackpore Rastraguru Surendranath College, Mob-9836066292</li> <li>Sayan Guha-State Aided College teacher, department of English, Barrackpore Rastraguru Surendranath College. Mob-9038537234</li> </ul> |