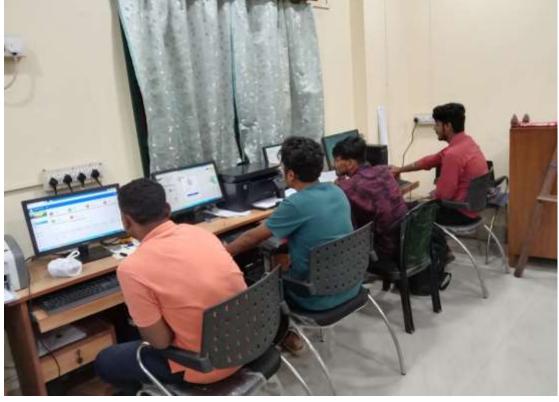

| SL<br>No. | Name of the capability Development and Skill Enhancement Programmeme                           | Period<br>(fromdateto<br>date)                                                                                                         | Number<br>of<br>Students<br>Enrolled | Name of the agencies/experts involved with contact details (if any)                                                                                                                                                                                              |
|-----------|------------------------------------------------------------------------------------------------|----------------------------------------------------------------------------------------------------------------------------------------|--------------------------------------|------------------------------------------------------------------------------------------------------------------------------------------------------------------------------------------------------------------------------------------------------------------|
| 1.        | 120 hours programme in Communication Skills and Aptitude Development                           | session 2018-2019,as per routine  session 2019-2020,as per routine  session 2020-2021,as per routine  session 2021-2022,as per routine | as per<br>regular<br>classes         | Sri Saikat Nandi-Palcement Officer, Centre for Career Development & Placement Cell. Mob-9433105060                                                                                                                                                               |
| 2.        | Skill Enhancement training programme on Language and Communication Skill using ORELL Software. | session 2018-2019,as per routine session 2019-2020,as per routine                                                                      | as per<br>regular<br>classes         | Dr. Ankur Sengupta-Trainer, Centre for Career<br>Development & Placement Cell. Mob-<br>9831229483                                                                                                                                                                |
| 3.        | Skill Enhancement Programme on "Proof<br>Reading and Editing"                                  | 21-03-2023<br>to27-03-2023                                                                                                             | 20                                   | <ul> <li>Mahidul Islam.Assistant Professor in English,Barrackpore Rastraguru Surendranath College, Mob-9836066292</li> <li>Sayan Guha-State Aided College teacher, department of English, Barrackpore Rastraguru Surendranath College. Mob-9038537234</li> </ul> |