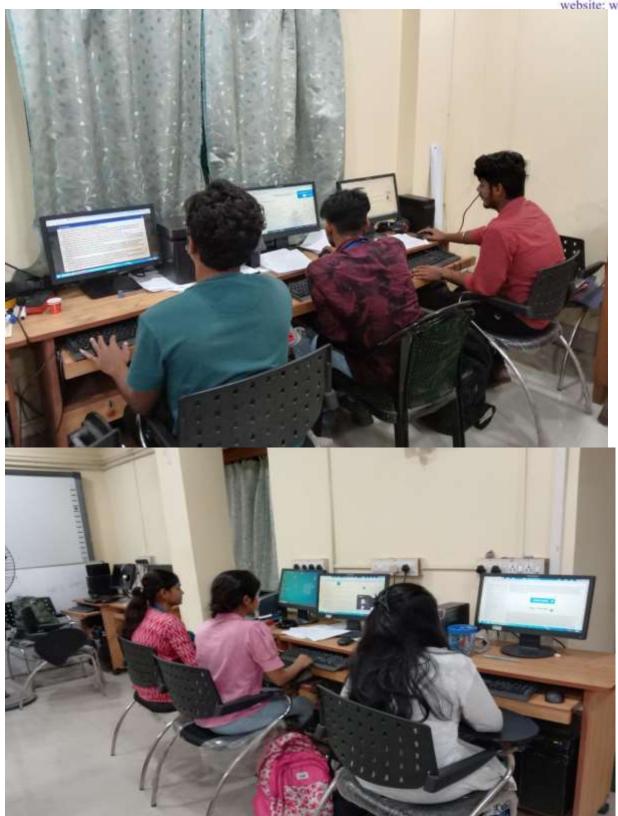

| SL<br>No. | Name of the capability Development and Skill Enhancement Programmeme                           | Period<br>(fromdateto<br>date)                                                                                                         | Number<br>of<br>Students<br>Enrolled | Name of the agencies/experts involved with contact details (if any)                                                                                                                                                                                              |
|-----------|------------------------------------------------------------------------------------------------|----------------------------------------------------------------------------------------------------------------------------------------|--------------------------------------|------------------------------------------------------------------------------------------------------------------------------------------------------------------------------------------------------------------------------------------------------------------|
| 1.        | 120 hours programme in Communication Skills and Aptitude Development                           | session 2018-2019,as per routine  session 2019-2020,as per routine  session 2020-2021,as per routine  session 2021-2022,as per routine | as per<br>regular<br>classes         | Sri Saikat Nandi-Palcement Officer, Centre for Career Development & Placement Cell. Mob-9433105060                                                                                                                                                               |
| 2.        | Skill Enhancement training programme on Language and Communication Skill using ORELL Software. | session 2018-2019,as per routine session 2019-2020,as per routine                                                                      | as per<br>regular<br>classes         | Dr. Ankur Sengupta-Trainer, Centre for Career<br>Development & Placement Cell. Mob-<br>9831229483                                                                                                                                                                |
| 3.        | Skill Enhancement Programme on "Proof<br>Reading and Editing"                                  | 21-03-2023<br>to27-03-2023                                                                                                             | 20                                   | <ul> <li>Mahidul Islam.Assistant Professor in English,Barrackpore Rastraguru Surendranath College, Mob-9836066292</li> <li>Sayan Guha-State Aided College teacher, department of English, Barrackpore Rastraguru Surendranath College. Mob-9038537234</li> </ul> |