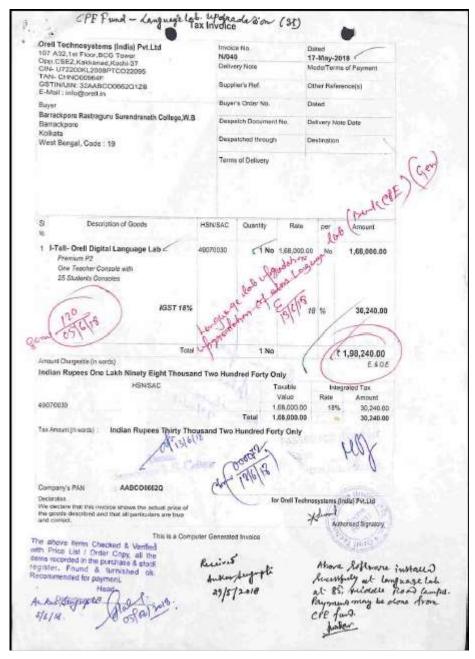

| SL<br>No. | Name of the capability Development and Skill Enhancement Programmeme                           | Period<br>(fromdateto<br>date)                                                                                                         | Number<br>of<br>Students<br>Enrolled | Name of the agencies/experts involved with contact details (if any)                                                                                                                                                                                              |
|-----------|------------------------------------------------------------------------------------------------|----------------------------------------------------------------------------------------------------------------------------------------|--------------------------------------|------------------------------------------------------------------------------------------------------------------------------------------------------------------------------------------------------------------------------------------------------------------|
| 1.        | 120 hours programme in Communication Skills and Aptitude Development                           | session 2018-2019,as per routine  session 2019-2020,as per routine  session 2020-2021,as per routine  session 2021-2022,as per routine | as per<br>regular<br>classes         | Sri Saikat Nandi-Palcement Officer, Centre for Career Development & Placement Cell. Mob-9433105060                                                                                                                                                               |
| 2.        | Skill Enhancement training programme on Language and Communication Skill using ORELL Software. | session 2018-2019,as per routine session 2019-2020,as per routine                                                                      | as per<br>regular<br>classes         | Dr. Ankur Sengupta-Trainer, Centre for Career<br>Development & Placement Cell. Mob-<br>9831229483                                                                                                                                                                |
| 3.        | Skill Enhancement Programme on "Proof<br>Reading and Editing"                                  | 21-03-2023<br>to27-03-2023                                                                                                             | 20                                   | <ul> <li>Mahidul Islam.Assistant Professor in English,Barrackpore Rastraguru Surendranath College, Mob-9836066292</li> <li>Sayan Guha-State Aided College teacher, department of English, Barrackpore Rastraguru Surendranath College. Mob-9038537234</li> </ul> |