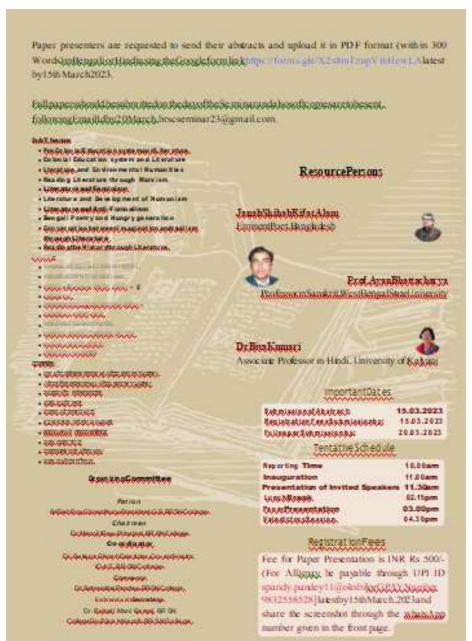

033-2594-5270

mail: brsc1953@gmail.com

website: www.brsn.in

| 4. | " Education Through Literature"                                                              | 20-03-2023 | 87  | Janab Shihab Rifat Alam, Eminent Poet, <b>Bangladesh</b> , Prof. Ayan Bhattacharya,  Department. Of sannskrit, WBSU, Dr. Biva  Kumari, Associate Professor, Department. of  Hindi, kalyaniUniversity                                                                                          |
|----|----------------------------------------------------------------------------------------------|------------|-----|-----------------------------------------------------------------------------------------------------------------------------------------------------------------------------------------------------------------------------------------------------------------------------------------------|
| 5. | Capacity development programme on Scopes and Opportunity on Content Writing and Development  | 18-03-2023 | 176 | Ms. Ananya Pramanick, Administrative Manager,<br>Royal Research, Sri Shiladitya Saha & Sri Pratik<br>Laha, Cluster head,                                                                                                                                                                      |
| 6. | "Swadhinotauttor Bangali o Bangla<br>Bhasha Sahityo"- Ek<br>dibosiyoAntorjatikAlochonaChokro | 22-02-2020 | 36  | Key Note Speaker-Dr. Barun Kumar Chakroborty,<br>Formar Professor, Folk lore Department. Kalyani<br>University,Dr. Soumitra Sekhar Dey, Prof.<br>Department. Of Bengali, <b>Dhaka University</b> , Prof.<br>Birat Bairagya, Formar visiting Prof. Folklore<br>Department. Kalyani University. |