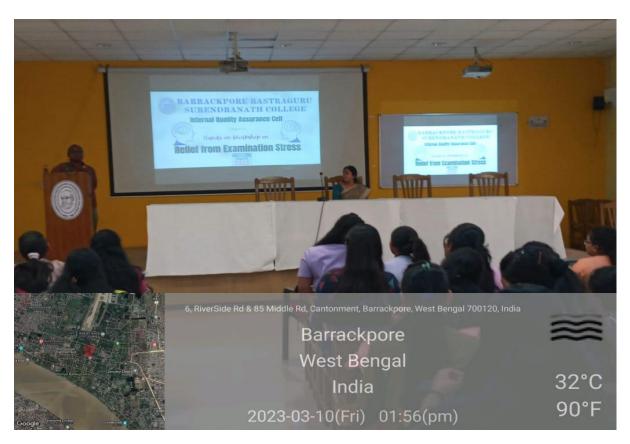

> 033-2594-5270 mail: brsc1953@gmail.com

|     |                                                                               |                                     |                                                                 | mail: <u>brsc1953@gmail.co</u><br>website: www.brsn,                                                                                                                                                                                                                                                                                                                                               |
|-----|-------------------------------------------------------------------------------|-------------------------------------|-----------------------------------------------------------------|----------------------------------------------------------------------------------------------------------------------------------------------------------------------------------------------------------------------------------------------------------------------------------------------------------------------------------------------------------------------------------------------------|
| 5.  | UGC-CPE Funded Three Days State<br>Level Workshop On "Healthy Food<br>Habits" | 29.01.2<br>019 to<br>31.01.<br>2019 |                                                                 | Prof. Debnath Chaudhuri, Ex-Professor & head, All India Innstitute of Hygiene & Public Health, Dr. dipta Kanti Mukhopadhyay, Deptt. Of Community Medicine, Sagar Dutta Hospital, Dr. nilkanta Chakraborti, Prof. in Physiology, Univeersity of Calcutta, Prof. Shankar Kr. Achariya, Bidhan Chandra Krishi Viswavidyalaya, Nadia,Smt. Kalpana Roy, Chief Dietician, Park Clinic hospital, Kolkata. |
| 6.  | Capacity Development on " Prevention of Mosquito Borne Diseases"              | 04-04-<br>2023 to<br>12-04-<br>2023 | 93<br>students<br>of History<br>& Political<br>Science<br>dept. | Course coordinator: Dr. Debratna Mukhopadhyay, Department of Zoology & IQAC, Barrackpore Rastraguru Surendranath College. Mob-9002020711                                                                                                                                                                                                                                                           |
| 7.  | Campaign for Prevention of Thalassaemia                                       | 08-05-<br>2023                      | 76                                                              | Barrackpore Municipality                                                                                                                                                                                                                                                                                                                                                                           |
| 8.  | Programme on "Malaria Prevention"                                             | 25-04-<br>2023                      | 60                                                              | Titagarh Municipality                                                                                                                                                                                                                                                                                                                                                                              |
| 9.  | Programme on "Healthy Life"                                                   | 07-04-<br>2023                      | 35                                                              | Barrackpore Municipality                                                                                                                                                                                                                                                                                                                                                                           |
| 10. | Programme to prevent Tuberculosis                                             | 24-03-<br>2023                      | 63                                                              | Barrackpore Municipality                                                                                                                                                                                                                                                                                                                                                                           |
| 11. | Hands on Workshop on Relief From Examination Stress                           | 10-03-<br>2023 to<br>11-03-<br>2023 | 319                                                             | MoumitaBasak, Assistant Professor & certified counselor & expert in Psychology and stress management . Mob- 9674563987                                                                                                                                                                                                                                                                             |
| 12. | Skill Enhancement programme in Self<br>Defence technique for women            | 03-01-<br>2023 to<br>13-01-<br>2023 | 96<br>students<br>from<br>different<br>departme<br>nts          | Sensei Sandip Kaur. 5 <sup>th</sup> DAN black Belt                                                                                                                                                                                                                                                                                                                                                 |
| 13. | AIDS Awareness Programme                                                      | 01-12-<br>2022                      | 39                                                              | Barrackpore Municipality                                                                                                                                                                                                                                                                                                                                                                           |
| 14. | Rally on " Say no to Tobaco"                                                  | 23-05-<br>2022                      | 19                                                              | 48, Bengal Battalion                                                                                                                                                                                                                                                                                                                                                                               |
| 15. | Yoga: The Ancient Indian Practice for Serenity of Mind                        | 19-05-<br>2022                      | 28                                                              | 48, Bengal Battalion                                                                                                                                                                                                                                                                                                                                                                               |
| 16. | Re-initiation of Thalassemia carrier detection Programme                      | 02-09-<br>2019<br>onwards           | 116                                                             | Health Sub Committee of Barrackpore<br>Rastraguru Surendranath College .                                                                                                                                                                                                                                                                                                                           |