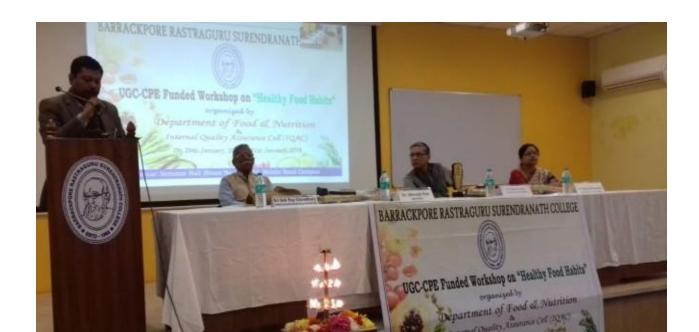

> 033-2594-5270 mail: brsc1953@gmail.com

|     |                                                                               |                                     |                                                                 | mail: <u>brsc1953@gmail.co</u><br>website: www.brsn,                                                                                                                                                                                                                                                                                                                                               |
|-----|-------------------------------------------------------------------------------|-------------------------------------|-----------------------------------------------------------------|----------------------------------------------------------------------------------------------------------------------------------------------------------------------------------------------------------------------------------------------------------------------------------------------------------------------------------------------------------------------------------------------------|
| 5.  | UGC-CPE Funded Three Days State<br>Level Workshop On "Healthy Food<br>Habits" | 29.01.2<br>019 to<br>31.01.<br>2019 |                                                                 | Prof. Debnath Chaudhuri, Ex-Professor & head, All India Innstitute of Hygiene & Public Health, Dr. dipta Kanti Mukhopadhyay, Deptt. Of Community Medicine, Sagar Dutta Hospital, Dr. nilkanta Chakraborti, Prof. in Physiology, Univeersity of Calcutta, Prof. Shankar Kr. Achariya, Bidhan Chandra Krishi Viswavidyalaya, Nadia,Smt. Kalpana Roy, Chief Dietician, Park Clinic hospital, Kolkata. |
| 6.  | Capacity Development on " Prevention of Mosquito Borne Diseases"              | 04-04-<br>2023 to<br>12-04-<br>2023 | 93<br>students<br>of History<br>& Political<br>Science<br>dept. | Course coordinator: Dr. Debratna Mukhopadhyay, Department of Zoology & IQAC, Barrackpore Rastraguru Surendranath College. Mob-9002020711                                                                                                                                                                                                                                                           |
| 7.  | Campaign for Prevention of Thalassaemia                                       | 08-05-<br>2023                      | 76                                                              | Barrackpore Municipality                                                                                                                                                                                                                                                                                                                                                                           |
| 8.  | Programme on "Malaria Prevention"                                             | 25-04-<br>2023                      | 60                                                              | Titagarh Municipality                                                                                                                                                                                                                                                                                                                                                                              |
| 9.  | Programme on "Healthy Life"                                                   | 07-04-<br>2023                      | 35                                                              | Barrackpore Municipality                                                                                                                                                                                                                                                                                                                                                                           |
| 10. | Programme to prevent Tuberculosis                                             | 24-03-<br>2023                      | 63                                                              | Barrackpore Municipality                                                                                                                                                                                                                                                                                                                                                                           |
| 11. | Hands on Workshop on Relief From Examination Stress                           | 10-03-<br>2023 to<br>11-03-<br>2023 | 319                                                             | MoumitaBasak, Assistant Professor & certified counselor & expert in Psychology and stress management . Mob- 9674563987                                                                                                                                                                                                                                                                             |
| 12. | Skill Enhancement programme in Self<br>Defence technique for women            | 03-01-<br>2023 to<br>13-01-<br>2023 | 96<br>students<br>from<br>different<br>departme<br>nts          | Sensei Sandip Kaur. 5 <sup>th</sup> DAN black Belt                                                                                                                                                                                                                                                                                                                                                 |
| 13. | AIDS Awareness Programme                                                      | 01-12-<br>2022                      | 39                                                              | Barrackpore Municipality                                                                                                                                                                                                                                                                                                                                                                           |
| 14. | Rally on " Say no to Tobaco"                                                  | 23-05-<br>2022                      | 19                                                              | 48, Bengal Battalion                                                                                                                                                                                                                                                                                                                                                                               |
| 15. | Yoga: The Ancient Indian Practice for Serenity of Mind                        | 19-05-<br>2022                      | 28                                                              | 48, Bengal Battalion                                                                                                                                                                                                                                                                                                                                                                               |
| 16. | Re-initiation of Thalassemia carrier detection Programme                      | 02-09-<br>2019<br>onwards           | 116                                                             | Health Sub Committee of Barrackpore<br>Rastraguru Surendranath College .                                                                                                                                                                                                                                                                                                                           |