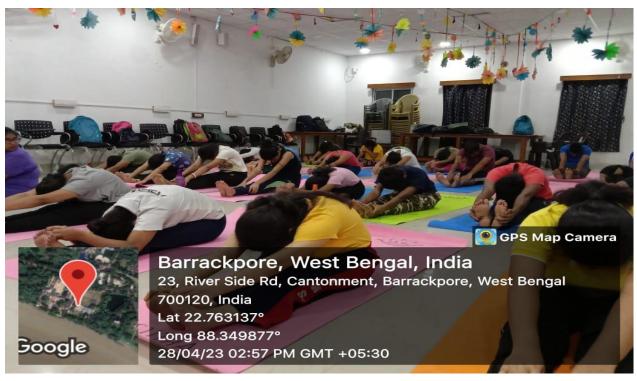

> 033-2594-5270 mail: brsc1953@gmail.com

|     |                                                                               |                                     |                                                                 | mail: <u>brsc1953@gmail.co</u><br>website: www.brsn,                                                                                                                                                                                                                                                                                                                                               |
|-----|-------------------------------------------------------------------------------|-------------------------------------|-----------------------------------------------------------------|----------------------------------------------------------------------------------------------------------------------------------------------------------------------------------------------------------------------------------------------------------------------------------------------------------------------------------------------------------------------------------------------------|
| 5.  | UGC-CPE Funded Three Days State<br>Level Workshop On "Healthy Food<br>Habits" | 29.01.2<br>019 to<br>31.01.<br>2019 |                                                                 | Prof. Debnath Chaudhuri, Ex-Professor & head, All India Innstitute of Hygiene & Public Health, Dr. dipta Kanti Mukhopadhyay, Deptt. Of Community Medicine, Sagar Dutta Hospital, Dr. nilkanta Chakraborti, Prof. in Physiology, Univeersity of Calcutta, Prof. Shankar Kr. Achariya, Bidhan Chandra Krishi Viswavidyalaya, Nadia,Smt. Kalpana Roy, Chief Dietician, Park Clinic hospital, Kolkata. |
| 6.  | Capacity Development on " Prevention of Mosquito Borne Diseases"              | 04-04-<br>2023 to<br>12-04-<br>2023 | 93<br>students<br>of History<br>& Political<br>Science<br>dept. | Course coordinator: Dr. Debratna Mukhopadhyay, Department of Zoology & IQAC, Barrackpore Rastraguru Surendranath College. Mob-9002020711                                                                                                                                                                                                                                                           |
| 7.  | Campaign for Prevention of Thalassaemia                                       | 08-05-<br>2023                      | 76                                                              | Barrackpore Municipality                                                                                                                                                                                                                                                                                                                                                                           |
| 8.  | Programme on "Malaria Prevention"                                             | 25-04-<br>2023                      | 60                                                              | Titagarh Municipality                                                                                                                                                                                                                                                                                                                                                                              |
| 9.  | Programme on "Healthy Life"                                                   | 07-04-<br>2023                      | 35                                                              | Barrackpore Municipality                                                                                                                                                                                                                                                                                                                                                                           |
| 10. | Programme to prevent Tuberculosis                                             | 24-03-<br>2023                      | 63                                                              | Barrackpore Municipality                                                                                                                                                                                                                                                                                                                                                                           |
| 11. | Hands on Workshop on Relief From Examination Stress                           | 10-03-<br>2023 to<br>11-03-<br>2023 | 319                                                             | MoumitaBasak, Assistant Professor & certified counselor & expert in Psychology and stress management . Mob- 9674563987                                                                                                                                                                                                                                                                             |
| 12. | Skill Enhancement programme in Self<br>Defence technique for women            | 03-01-<br>2023 to<br>13-01-<br>2023 | 96<br>students<br>from<br>different<br>departme<br>nts          | Sensei Sandip Kaur. 5 <sup>th</sup> DAN black Belt                                                                                                                                                                                                                                                                                                                                                 |
| 13. | AIDS Awareness Programme                                                      | 01-12-<br>2022                      | 39                                                              | Barrackpore Municipality                                                                                                                                                                                                                                                                                                                                                                           |
| 14. | Rally on " Say no to Tobaco"                                                  | 23-05-<br>2022                      | 19                                                              | 48, Bengal Battalion                                                                                                                                                                                                                                                                                                                                                                               |
| 15. | Yoga: The Ancient Indian Practice for Serenity of Mind                        | 19-05-<br>2022                      | 28                                                              | 48, Bengal Battalion                                                                                                                                                                                                                                                                                                                                                                               |
| 16. | Re-initiation of Thalassemia carrier detection Programme                      | 02-09-<br>2019<br>onwards           | 116                                                             | Health Sub Committee of Barrackpore<br>Rastraguru Surendranath College .                                                                                                                                                                                                                                                                                                                           |