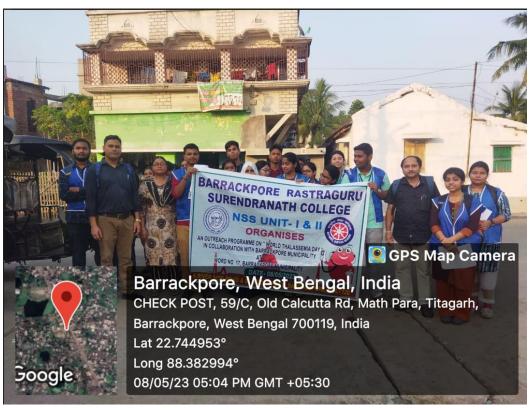

(With Autonomous Post Graduate Courses)

85, Middle Road and 6, Riverside Road, Barrackpore, North 24 Parganas, Kolkata, West Bengal, Pin - 700120 NAAC Re-accredited (4th Cycle), DST-FIST Funded, DBT BOOST and Colleges with Potential for Excellence (CPE) awarded College