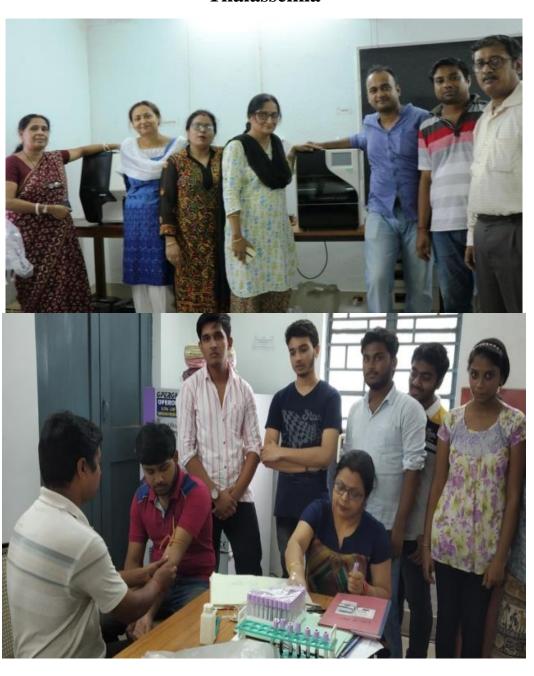

> 033-2594-5270 mail: brsc1953@gmail.com

|     |                                                                               |                                     |                                                                 | mail: <u>brsc1953@gmail.co</u><br>website: www.brsn,                                                                                                                                                                                                                                                                                                                                               |
|-----|-------------------------------------------------------------------------------|-------------------------------------|-----------------------------------------------------------------|----------------------------------------------------------------------------------------------------------------------------------------------------------------------------------------------------------------------------------------------------------------------------------------------------------------------------------------------------------------------------------------------------|
| 5.  | UGC-CPE Funded Three Days State<br>Level Workshop On "Healthy Food<br>Habits" | 29.01.2<br>019 to<br>31.01.<br>2019 |                                                                 | Prof. Debnath Chaudhuri, Ex-Professor & head, All India Innstitute of Hygiene & Public Health, Dr. dipta Kanti Mukhopadhyay, Deptt. Of Community Medicine, Sagar Dutta Hospital, Dr. nilkanta Chakraborti, Prof. in Physiology, Univeersity of Calcutta, Prof. Shankar Kr. Achariya, Bidhan Chandra Krishi Viswavidyalaya, Nadia,Smt. Kalpana Roy, Chief Dietician, Park Clinic hospital, Kolkata. |
| 6.  | Capacity Development on " Prevention of Mosquito Borne Diseases"              | 04-04-<br>2023 to<br>12-04-<br>2023 | 93<br>students<br>of History<br>& Political<br>Science<br>dept. | Course coordinator: Dr. Debratna Mukhopadhyay, Department of Zoology & IQAC, Barrackpore Rastraguru Surendranath College. Mob-9002020711                                                                                                                                                                                                                                                           |
| 7.  | Campaign for Prevention of Thalassaemia                                       | 08-05-<br>2023                      | 76                                                              | Barrackpore Municipality                                                                                                                                                                                                                                                                                                                                                                           |
| 8.  | Programme on "Malaria Prevention"                                             | 25-04-<br>2023                      | 60                                                              | Titagarh Municipality                                                                                                                                                                                                                                                                                                                                                                              |
| 9.  | Programme on "Healthy Life"                                                   | 07-04-<br>2023                      | 35                                                              | Barrackpore Municipality                                                                                                                                                                                                                                                                                                                                                                           |
| 10. | Programme to prevent Tuberculosis                                             | 24-03-<br>2023                      | 63                                                              | Barrackpore Municipality                                                                                                                                                                                                                                                                                                                                                                           |
| 11. | Hands on Workshop on Relief From Examination Stress                           | 10-03-<br>2023 to<br>11-03-<br>2023 | 319                                                             | MoumitaBasak, Assistant Professor & certified counselor & expert in Psychology and stress management . Mob- 9674563987                                                                                                                                                                                                                                                                             |
| 12. | Skill Enhancement programme in Self<br>Defence technique for women            | 03-01-<br>2023 to<br>13-01-<br>2023 | 96<br>students<br>from<br>different<br>departme<br>nts          | Sensei Sandip Kaur. 5 <sup>th</sup> DAN black Belt                                                                                                                                                                                                                                                                                                                                                 |
| 13. | AIDS Awareness Programme                                                      | 01-12-<br>2022                      | 39                                                              | Barrackpore Municipality                                                                                                                                                                                                                                                                                                                                                                           |
| 14. | Rally on " Say no to Tobaco"                                                  | 23-05-<br>2022                      | 19                                                              | 48, Bengal Battalion                                                                                                                                                                                                                                                                                                                                                                               |
| 15. | Yoga: The Ancient Indian Practice for Serenity of Mind                        | 19-05-<br>2022                      | 28                                                              | 48, Bengal Battalion                                                                                                                                                                                                                                                                                                                                                                               |
| 16. | Re-initiation of Thalassemia carrier detection Programme                      | 02-09-<br>2019<br>onwards           | 116                                                             | Health Sub Committee of Barrackpore<br>Rastraguru Surendranath College .                                                                                                                                                                                                                                                                                                                           |