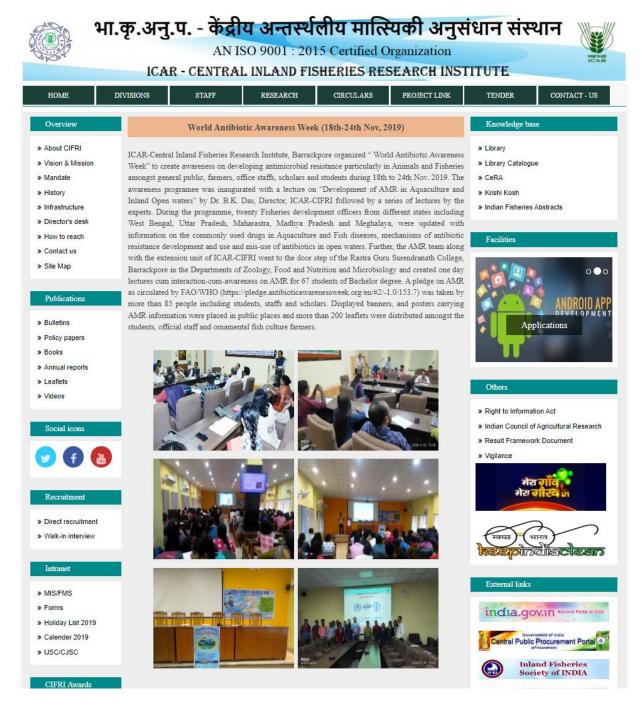

| SL<br>NO | Name of the capapcity development and skill enhancement programmes | Period<br>(from<br>date to<br>date)     | Number<br>of<br>students<br>enrolled                 | Name of the agencies/experts involves with contact details(if any)                                                                           |
|----------|--------------------------------------------------------------------|-----------------------------------------|------------------------------------------------------|----------------------------------------------------------------------------------------------------------------------------------------------|
| 1.       | Fitness Training programmeme                                       | 2018-<br>2019<br>2019-<br>2020          | As per<br>classes                                    | <ul> <li>Mr. Ashok Kr. Mukherjee (Athletic coach) Mob-8334822354</li> <li>Mr.Anup Chatterjee(Multigymnasium coach) Mob-9903849920</li> </ul> |
| 2.       | Skill enhancement programme on<br>Yoga                             | 26-02-<br>2019<br>to 29-<br>02-<br>2019 | 25students<br>from<br>different<br>departme<br>nts   | Dr. Kallol Chatterjee, Assistant Professor,<br>Visva-Bharati University. Mob-9474010044                                                      |
|          |                                                                    | 2023to<br>29-04-<br>2023                | from different departme nts                          |                                                                                                                                              |
| 3.       | Health Camp for Students                                           | 29-08-<br>2019                          | 99                                                   | Health Sub Committee & IQAC of Barrackpore Rastraguru Surendranath College .                                                                 |
|          |                                                                    | 03-01-<br>2022                          | 33                                                   | Conege .                                                                                                                                     |
|          |                                                                    | 03-01-<br>2023 to<br>04-01-<br>2023     | 124                                                  |                                                                                                                                              |
| 4.       | Work shop on "Antibiotic Resistance on Fisheries and Aquaculture"  | 25.11.2<br>019                          | 181studen<br>ts from<br>different<br>departme<br>nts | Dr. A.K Das, Pricipal Scientist & In-Charge, extension programmes, ICAR-CIFRI, Dr. A.K.Bera, Principal Scientist, ICAR-CIFRI.                |