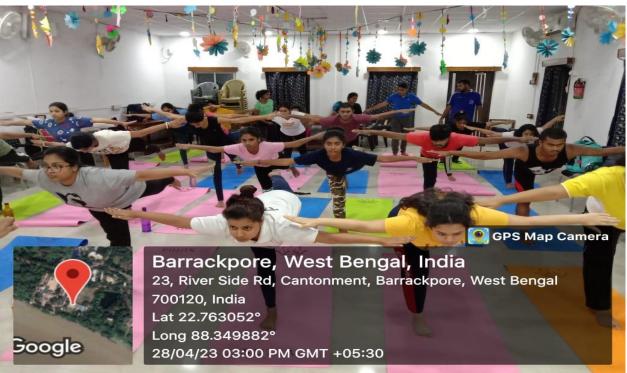

| SL<br>NO | Name of the capapcity development and skill enhancement programmes | Period<br>(from<br>date to<br>date)     | Number<br>of<br>students<br>enrolled                 | Name of the agencies/experts involves with contact details(if any)                                                                           |
|----------|--------------------------------------------------------------------|-----------------------------------------|------------------------------------------------------|----------------------------------------------------------------------------------------------------------------------------------------------|
| 1.       | Fitness Training programmeme                                       | 2018-<br>2019<br>2019-<br>2020          | As per<br>classes                                    | <ul> <li>Mr. Ashok Kr. Mukherjee (Athletic coach) Mob-8334822354</li> <li>Mr.Anup Chatterjee(Multigymnasium coach) Mob-9903849920</li> </ul> |
| 2.       | Skill enhancement programme on<br>Yoga                             | 26-02-<br>2019<br>to 29-<br>02-<br>2019 | 25students<br>from<br>different<br>departme<br>nts   | Dr. Kallol Chatterjee, Assistant Professor,<br>Visva-Bharati University. Mob-9474010044                                                      |
|          |                                                                    | 2023to<br>29-04-<br>2023                | from different departme nts                          |                                                                                                                                              |
| 3.       | Health Camp for Students                                           | 29-08-<br>2019                          | 99                                                   | Health Sub Committee & IQAC of Barrackpore Rastraguru Surendranath College .                                                                 |
|          |                                                                    | 03-01-<br>2022                          | 33                                                   | Conege .                                                                                                                                     |
|          |                                                                    | 03-01-<br>2023 to<br>04-01-<br>2023     | 124                                                  |                                                                                                                                              |
| 4.       | Work shop on "Antibiotic Resistance on Fisheries and Aquaculture"  | 25.11.2<br>019                          | 181studen<br>ts from<br>different<br>departme<br>nts | Dr. A.K Das, Pricipal Scientist & In-Charge, extension programmes, ICAR-CIFRI, Dr. A.K.Bera, Principal Scientist, ICAR-CIFRI.                |