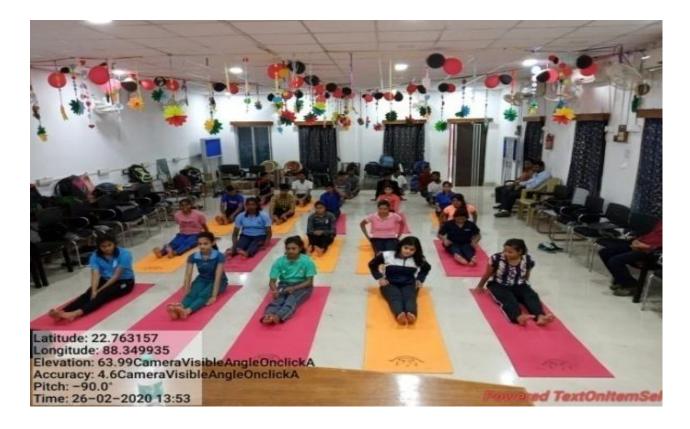

# 5.1.2. Capacity Development and Skills Enhancement Activities 3. Life Skills (Yoga, Physical Fitness, Health and Hygiene, Self-Employment and Entrepreneurial Skills):

List of Life Skills activities, organized by the Barrackpore Rastraguru Surendranath College with supporting documents are given below-

| SL<br>NO | Name of the capapcity development and skill enhancement programmes | Period<br>(from<br>date to<br>date)     | Number<br>of<br>students<br>enrolled                 | Name of the agencies/experts involves with contact details(if any)                                                                           |
|----------|--------------------------------------------------------------------|-----------------------------------------|------------------------------------------------------|----------------------------------------------------------------------------------------------------------------------------------------------|
| 1.       | Fitness Training programmeme                                       | 2018-<br>2019<br>2019-<br>2020          | As per<br>classes                                    | <ul> <li>Mr. Ashok Kr. Mukherjee (Athletic coach) Mob-8334822354</li> <li>Mr.Anup Chatterjee(Multigymnasium coach) Mob-9903849920</li> </ul> |
| 2.       | Skill enhancement programme on<br>Yoga                             | 26-02-<br>2019<br>to 29-<br>02-<br>2019 | 25students<br>from<br>different<br>departme<br>nts   | Dr. Kallol Chatterjee, Assistant Professor,<br>Visva-Bharati University. Mob-9474010044                                                      |
|          |                                                                    | 2023to<br>29-04-<br>2023                | from different departme nts                          |                                                                                                                                              |
| 3.       | Health Camp for Students                                           | 29-08-<br>2019                          | 99                                                   | Health Sub Committee & IQAC of Barrackpore Rastraguru Surendranath College .                                                                 |
|          |                                                                    | 03-01-<br>2022                          | 33                                                   | Conege .                                                                                                                                     |
|          |                                                                    | 03-01-<br>2023 to<br>04-01-<br>2023     | 124                                                  |                                                                                                                                              |
| 4.       | Work shop on "Antibiotic Resistance on Fisheries and Aquaculture"  | 25.11.2<br>019                          | 181studen<br>ts from<br>different<br>departme<br>nts | Dr. A.K Das, Pricipal Scientist & In-Charge, extension programmes, ICAR-CIFRI, Dr. A.K.Bera, Principal Scientist, ICAR-CIFRI.                |