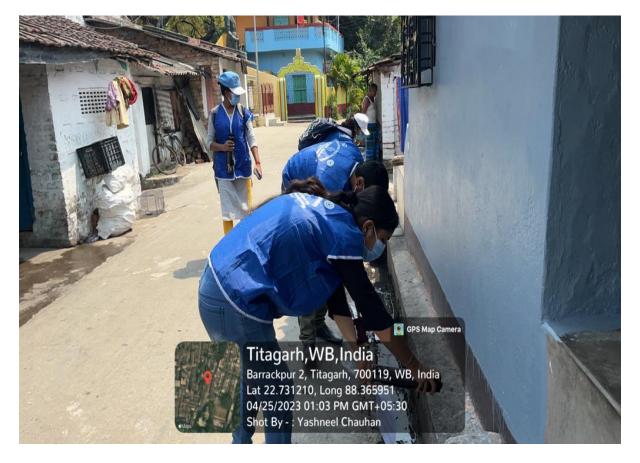

> 033-2594-5270 mail: brsc1953@gmail.com

|     |                                                                               |                                     |                                                                 | mail: <u>brsc1953@gmail.co</u><br>website: www.brsn,                                                                                                                                                                                                                                                                                                                                               |
|-----|-------------------------------------------------------------------------------|-------------------------------------|-----------------------------------------------------------------|----------------------------------------------------------------------------------------------------------------------------------------------------------------------------------------------------------------------------------------------------------------------------------------------------------------------------------------------------------------------------------------------------|
| 5.  | UGC-CPE Funded Three Days State<br>Level Workshop On "Healthy Food<br>Habits" | 29.01.2<br>019 to<br>31.01.<br>2019 |                                                                 | Prof. Debnath Chaudhuri, Ex-Professor & head, All India Innstitute of Hygiene & Public Health, Dr. dipta Kanti Mukhopadhyay, Deptt. Of Community Medicine, Sagar Dutta Hospital, Dr. nilkanta Chakraborti, Prof. in Physiology, Univeersity of Calcutta, Prof. Shankar Kr. Achariya, Bidhan Chandra Krishi Viswavidyalaya, Nadia,Smt. Kalpana Roy, Chief Dietician, Park Clinic hospital, Kolkata. |
| 6.  | Capacity Development on " Prevention of Mosquito Borne Diseases"              | 04-04-<br>2023 to<br>12-04-<br>2023 | 93<br>students<br>of History<br>& Political<br>Science<br>dept. | Course coordinator: Dr. Debratna Mukhopadhyay, Department of Zoology & IQAC, Barrackpore Rastraguru Surendranath College. Mob-9002020711                                                                                                                                                                                                                                                           |
| 7.  | Campaign for Prevention of Thalassaemia                                       | 08-05-<br>2023                      | 76                                                              | Barrackpore Municipality                                                                                                                                                                                                                                                                                                                                                                           |
| 8.  | Programme on "Malaria Prevention"                                             | 25-04-<br>2023                      | 60                                                              | Titagarh Municipality                                                                                                                                                                                                                                                                                                                                                                              |
| 9.  | Programme on "Healthy Life"                                                   | 07-04-<br>2023                      | 35                                                              | Barrackpore Municipality                                                                                                                                                                                                                                                                                                                                                                           |
| 10. | Programme to prevent Tuberculosis                                             | 24-03-<br>2023                      | 63                                                              | Barrackpore Municipality                                                                                                                                                                                                                                                                                                                                                                           |
| 11. | Hands on Workshop on Relief From Examination Stress                           | 10-03-<br>2023 to<br>11-03-<br>2023 | 319                                                             | MoumitaBasak, Assistant Professor & certified counselor & expert in Psychology and stress management . Mob- 9674563987                                                                                                                                                                                                                                                                             |
| 12. | Skill Enhancement programme in Self<br>Defence technique for women            | 03-01-<br>2023 to<br>13-01-<br>2023 | 96<br>students<br>from<br>different<br>departme<br>nts          | Sensei Sandip Kaur. 5 <sup>th</sup> DAN black Belt                                                                                                                                                                                                                                                                                                                                                 |
| 13. | AIDS Awareness Programme                                                      | 01-12-<br>2022                      | 39                                                              | Barrackpore Municipality                                                                                                                                                                                                                                                                                                                                                                           |
| 14. | Rally on " Say no to Tobaco"                                                  | 23-05-<br>2022                      | 19                                                              | 48, Bengal Battalion                                                                                                                                                                                                                                                                                                                                                                               |
| 15. | Yoga: The Ancient Indian Practice for Serenity of Mind                        | 19-05-<br>2022                      | 28                                                              | 48, Bengal Battalion                                                                                                                                                                                                                                                                                                                                                                               |
| 16. | Re-initiation of Thalassemia carrier detection Programme                      | 02-09-<br>2019<br>onwards           | 116                                                             | Health Sub Committee of Barrackpore<br>Rastraguru Surendranath College .                                                                                                                                                                                                                                                                                                                           |