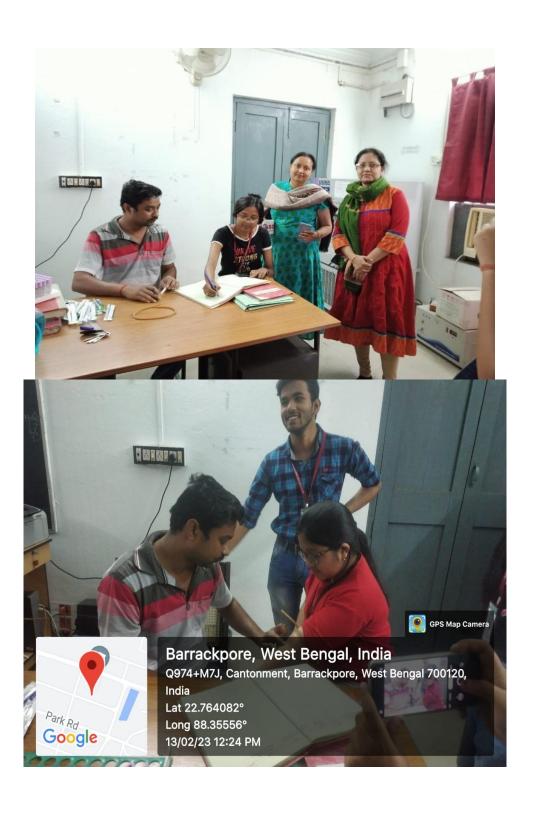

> 033-2594-5270 mail: brsc1953@gmail.com

|     |                                                                               |                                     |                                                                 | mail: <u>brsc1953@gmail.co</u><br>website: www.brsn,                                                                                                                                                                                                                                                                                                                                               |
|-----|-------------------------------------------------------------------------------|-------------------------------------|-----------------------------------------------------------------|----------------------------------------------------------------------------------------------------------------------------------------------------------------------------------------------------------------------------------------------------------------------------------------------------------------------------------------------------------------------------------------------------|
| 5.  | UGC-CPE Funded Three Days State<br>Level Workshop On "Healthy Food<br>Habits" | 29.01.2<br>019 to<br>31.01.<br>2019 |                                                                 | Prof. Debnath Chaudhuri, Ex-Professor & head, All India Innstitute of Hygiene & Public Health, Dr. dipta Kanti Mukhopadhyay, Deptt. Of Community Medicine, Sagar Dutta Hospital, Dr. nilkanta Chakraborti, Prof. in Physiology, Univeersity of Calcutta, Prof. Shankar Kr. Achariya, Bidhan Chandra Krishi Viswavidyalaya, Nadia,Smt. Kalpana Roy, Chief Dietician, Park Clinic hospital, Kolkata. |
| 6.  | Capacity Development on " Prevention of Mosquito Borne Diseases"              | 04-04-<br>2023 to<br>12-04-<br>2023 | 93<br>students<br>of History<br>& Political<br>Science<br>dept. | Course coordinator: Dr. Debratna Mukhopadhyay, Department of Zoology & IQAC, Barrackpore Rastraguru Surendranath College. Mob-9002020711                                                                                                                                                                                                                                                           |
| 7.  | Campaign for Prevention of Thalassaemia                                       | 08-05-<br>2023                      | 76                                                              | Barrackpore Municipality                                                                                                                                                                                                                                                                                                                                                                           |
| 8.  | Programme on "Malaria Prevention"                                             | 25-04-<br>2023                      | 60                                                              | Titagarh Municipality                                                                                                                                                                                                                                                                                                                                                                              |
| 9.  | Programme on "Healthy Life"                                                   | 07-04-<br>2023                      | 35                                                              | Barrackpore Municipality                                                                                                                                                                                                                                                                                                                                                                           |
| 10. | Programme to prevent Tuberculosis                                             | 24-03-<br>2023                      | 63                                                              | Barrackpore Municipality                                                                                                                                                                                                                                                                                                                                                                           |
| 11. | Hands on Workshop on Relief From Examination Stress                           | 10-03-<br>2023 to<br>11-03-<br>2023 | 319                                                             | MoumitaBasak, Assistant Professor & certified counselor & expert in Psychology and stress management . Mob- 9674563987                                                                                                                                                                                                                                                                             |
| 12. | Skill Enhancement programme in Self<br>Defence technique for women            | 03-01-<br>2023 to<br>13-01-<br>2023 | 96<br>students<br>from<br>different<br>departme<br>nts          | Sensei Sandip Kaur. 5 <sup>th</sup> DAN black Belt                                                                                                                                                                                                                                                                                                                                                 |
| 13. | AIDS Awareness Programme                                                      | 01-12-<br>2022                      | 39                                                              | Barrackpore Municipality                                                                                                                                                                                                                                                                                                                                                                           |
| 14. | Rally on " Say no to Tobaco"                                                  | 23-05-<br>2022                      | 19                                                              | 48, Bengal Battalion                                                                                                                                                                                                                                                                                                                                                                               |
| 15. | Yoga: The Ancient Indian Practice for Serenity of Mind                        | 19-05-<br>2022                      | 28                                                              | 48, Bengal Battalion                                                                                                                                                                                                                                                                                                                                                                               |
| 16. | Re-initiation of Thalassemia carrier detection Programme                      | 02-09-<br>2019<br>onwards           | 116                                                             | Health Sub Committee of Barrackpore<br>Rastraguru Surendranath College .                                                                                                                                                                                                                                                                                                                           |