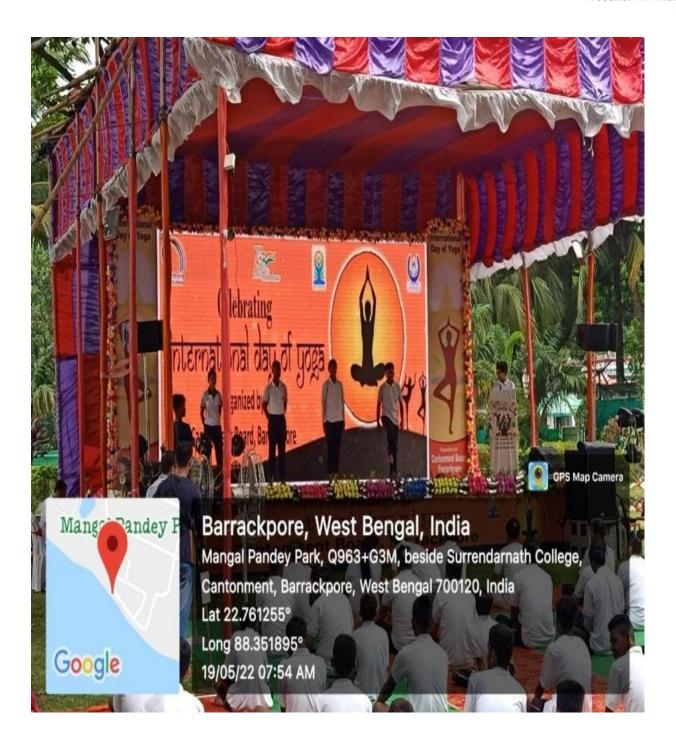

> 033-2594-5270 mail: brsc1953@gmail.com

|     |                                                                               |                                     |                                                                 | mail: <u>brsc1953@gmail.co</u><br>website: www.brsn,                                                                                                                                                                                                                                                                                                                                               |
|-----|-------------------------------------------------------------------------------|-------------------------------------|-----------------------------------------------------------------|----------------------------------------------------------------------------------------------------------------------------------------------------------------------------------------------------------------------------------------------------------------------------------------------------------------------------------------------------------------------------------------------------|
| 5.  | UGC-CPE Funded Three Days State<br>Level Workshop On "Healthy Food<br>Habits" | 29.01.2<br>019 to<br>31.01.<br>2019 |                                                                 | Prof. Debnath Chaudhuri, Ex-Professor & head, All India Innstitute of Hygiene & Public Health, Dr. dipta Kanti Mukhopadhyay, Deptt. Of Community Medicine, Sagar Dutta Hospital, Dr. nilkanta Chakraborti, Prof. in Physiology, Univeersity of Calcutta, Prof. Shankar Kr. Achariya, Bidhan Chandra Krishi Viswavidyalaya, Nadia,Smt. Kalpana Roy, Chief Dietician, Park Clinic hospital, Kolkata. |
| 6.  | Capacity Development on " Prevention of Mosquito Borne Diseases"              | 04-04-<br>2023 to<br>12-04-<br>2023 | 93<br>students<br>of History<br>& Political<br>Science<br>dept. | Course coordinator: Dr. Debratna Mukhopadhyay, Department of Zoology & IQAC, Barrackpore Rastraguru Surendranath College. Mob-9002020711                                                                                                                                                                                                                                                           |
| 7.  | Campaign for Prevention of Thalassaemia                                       | 08-05-<br>2023                      | 76                                                              | Barrackpore Municipality                                                                                                                                                                                                                                                                                                                                                                           |
| 8.  | Programme on "Malaria Prevention"                                             | 25-04-<br>2023                      | 60                                                              | Titagarh Municipality                                                                                                                                                                                                                                                                                                                                                                              |
| 9.  | Programme on "Healthy Life"                                                   | 07-04-<br>2023                      | 35                                                              | Barrackpore Municipality                                                                                                                                                                                                                                                                                                                                                                           |
| 10. | Programme to prevent Tuberculosis                                             | 24-03-<br>2023                      | 63                                                              | Barrackpore Municipality                                                                                                                                                                                                                                                                                                                                                                           |
| 11. | Hands on Workshop on Relief From Examination Stress                           | 10-03-<br>2023 to<br>11-03-<br>2023 | 319                                                             | MoumitaBasak, Assistant Professor & certified counselor & expert in Psychology and stress management . Mob- 9674563987                                                                                                                                                                                                                                                                             |
| 12. | Skill Enhancement programme in Self<br>Defence technique for women            | 03-01-<br>2023 to<br>13-01-<br>2023 | 96<br>students<br>from<br>different<br>departme<br>nts          | Sensei Sandip Kaur. 5 <sup>th</sup> DAN black Belt                                                                                                                                                                                                                                                                                                                                                 |
| 13. | AIDS Awareness Programme                                                      | 01-12-<br>2022                      | 39                                                              | Barrackpore Municipality                                                                                                                                                                                                                                                                                                                                                                           |
| 14. | Rally on " Say no to Tobaco"                                                  | 23-05-<br>2022                      | 19                                                              | 48, Bengal Battalion                                                                                                                                                                                                                                                                                                                                                                               |
| 15. | Yoga: The Ancient Indian Practice for Serenity of Mind                        | 19-05-<br>2022                      | 28                                                              | 48, Bengal Battalion                                                                                                                                                                                                                                                                                                                                                                               |
| 16. | Re-initiation of Thalassemia carrier detection Programme                      | 02-09-<br>2019<br>onwards           | 116                                                             | Health Sub Committee of Barrackpore<br>Rastraguru Surendranath College .                                                                                                                                                                                                                                                                                                                           |