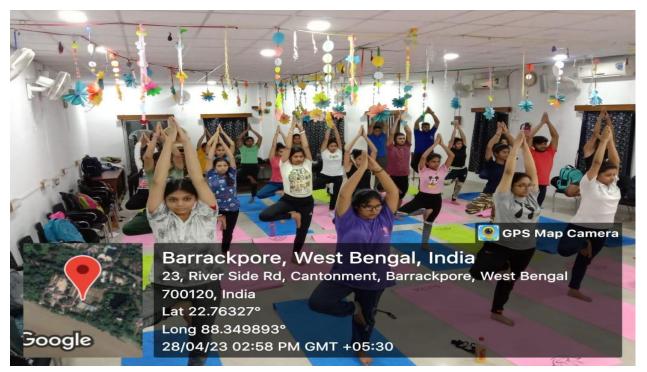

| SL<br>NO | Name of the capapcity development and skill enhancement programmes | Period<br>(from<br>date to<br>date)     | Number<br>of<br>students<br>enrolled                 | Name of the agencies/experts involves with contact details(if any)                                                                           |
|----------|--------------------------------------------------------------------|-----------------------------------------|------------------------------------------------------|----------------------------------------------------------------------------------------------------------------------------------------------|
| 1.       | Fitness Training programmeme                                       | 2018-<br>2019<br>2019-<br>2020          | As per<br>classes                                    | <ul> <li>Mr. Ashok Kr. Mukherjee (Athletic coach) Mob-8334822354</li> <li>Mr.Anup Chatterjee(Multigymnasium coach) Mob-9903849920</li> </ul> |
| 2.       | Skill enhancement programme on<br>Yoga                             | 26-02-<br>2019<br>to 29-<br>02-<br>2019 | 25students<br>from<br>different<br>departme<br>nts   | Dr. Kallol Chatterjee, Assistant Professor,<br>Visva-Bharati University. Mob-9474010044                                                      |
|          |                                                                    | 2023to<br>29-04-<br>2023                | from different departme nts                          |                                                                                                                                              |
| 3.       | Health Camp for Students                                           | 29-08-<br>2019                          | 99                                                   | Health Sub Committee & IQAC of Barrackpore Rastraguru Surendranath College .                                                                 |
|          |                                                                    | 03-01-<br>2022                          | 33                                                   | Conege .                                                                                                                                     |
|          |                                                                    | 03-01-<br>2023 to<br>04-01-<br>2023     | 124                                                  |                                                                                                                                              |
| 4.       | Work shop on "Antibiotic Resistance on Fisheries and Aquaculture"  | 25.11.2<br>019                          | 181studen<br>ts from<br>different<br>departme<br>nts | Dr. A.K Das, Pricipal Scientist & In-Charge, extension programmes, ICAR-CIFRI, Dr. A.K.Bera, Principal Scientist, ICAR-CIFRI.                |