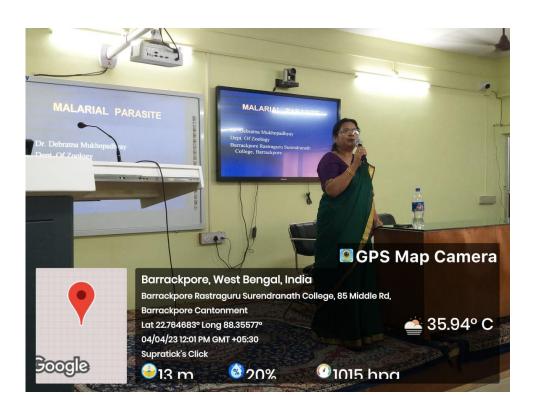

> 033-2594-5270 mail: brsc1953@gmail.com

|     |                                                                               |                                     |                                                                 | mail: <u>brsc1953@gmail.co</u><br>website: www.brsn,                                                                                                                                                                                                                                                                                                                                               |
|-----|-------------------------------------------------------------------------------|-------------------------------------|-----------------------------------------------------------------|----------------------------------------------------------------------------------------------------------------------------------------------------------------------------------------------------------------------------------------------------------------------------------------------------------------------------------------------------------------------------------------------------|
| 5.  | UGC-CPE Funded Three Days State<br>Level Workshop On "Healthy Food<br>Habits" | 29.01.2<br>019 to<br>31.01.<br>2019 |                                                                 | Prof. Debnath Chaudhuri, Ex-Professor & head, All India Innstitute of Hygiene & Public Health, Dr. dipta Kanti Mukhopadhyay, Deptt. Of Community Medicine, Sagar Dutta Hospital, Dr. nilkanta Chakraborti, Prof. in Physiology, Univeersity of Calcutta, Prof. Shankar Kr. Achariya, Bidhan Chandra Krishi Viswavidyalaya, Nadia,Smt. Kalpana Roy, Chief Dietician, Park Clinic hospital, Kolkata. |
| 6.  | Capacity Development on " Prevention of Mosquito Borne Diseases"              | 04-04-<br>2023 to<br>12-04-<br>2023 | 93<br>students<br>of History<br>& Political<br>Science<br>dept. | Course coordinator: Dr. Debratna Mukhopadhyay, Department of Zoology & IQAC, Barrackpore Rastraguru Surendranath College. Mob-9002020711                                                                                                                                                                                                                                                           |
| 7.  | Campaign for Prevention of Thalassaemia                                       | 08-05-<br>2023                      | 76                                                              | Barrackpore Municipality                                                                                                                                                                                                                                                                                                                                                                           |
| 8.  | Programme on "Malaria Prevention"                                             | 25-04-<br>2023                      | 60                                                              | Titagarh Municipality                                                                                                                                                                                                                                                                                                                                                                              |
| 9.  | Programme on "Healthy Life"                                                   | 07-04-<br>2023                      | 35                                                              | Barrackpore Municipality                                                                                                                                                                                                                                                                                                                                                                           |
| 10. | Programme to prevent Tuberculosis                                             | 24-03-<br>2023                      | 63                                                              | Barrackpore Municipality                                                                                                                                                                                                                                                                                                                                                                           |
| 11. | Hands on Workshop on Relief From Examination Stress                           | 10-03-<br>2023 to<br>11-03-<br>2023 | 319                                                             | MoumitaBasak, Assistant Professor & certified counselor & expert in Psychology and stress management . Mob- 9674563987                                                                                                                                                                                                                                                                             |
| 12. | Skill Enhancement programme in Self<br>Defence technique for women            | 03-01-<br>2023 to<br>13-01-<br>2023 | 96<br>students<br>from<br>different<br>departme<br>nts          | Sensei Sandip Kaur. 5 <sup>th</sup> DAN black Belt                                                                                                                                                                                                                                                                                                                                                 |
| 13. | AIDS Awareness Programme                                                      | 01-12-<br>2022                      | 39                                                              | Barrackpore Municipality                                                                                                                                                                                                                                                                                                                                                                           |
| 14. | Rally on " Say no to Tobaco"                                                  | 23-05-<br>2022                      | 19                                                              | 48, Bengal Battalion                                                                                                                                                                                                                                                                                                                                                                               |
| 15. | Yoga: The Ancient Indian Practice for Serenity of Mind                        | 19-05-<br>2022                      | 28                                                              | 48, Bengal Battalion                                                                                                                                                                                                                                                                                                                                                                               |
| 16. | Re-initiation of Thalassemia carrier detection Programme                      | 02-09-<br>2019<br>onwards           | 116                                                             | Health Sub Committee of Barrackpore<br>Rastraguru Surendranath College .                                                                                                                                                                                                                                                                                                                           |