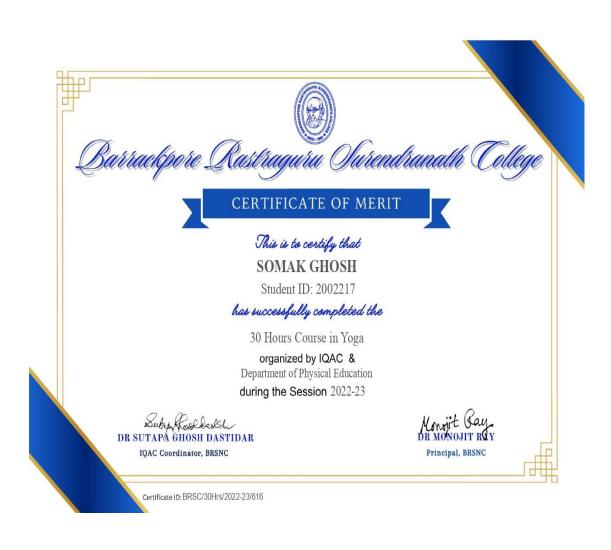

> 033-2594-5270 mail: brsc1953@gmail.com

|     |                                                                               |                                     |                                                                 | mail: <u>brsc1953@gmail.co</u><br>website: www.brsn,                                                                                                                                                                                                                                                                                                                                               |
|-----|-------------------------------------------------------------------------------|-------------------------------------|-----------------------------------------------------------------|----------------------------------------------------------------------------------------------------------------------------------------------------------------------------------------------------------------------------------------------------------------------------------------------------------------------------------------------------------------------------------------------------|
| 5.  | UGC-CPE Funded Three Days State<br>Level Workshop On "Healthy Food<br>Habits" | 29.01.2<br>019 to<br>31.01.<br>2019 |                                                                 | Prof. Debnath Chaudhuri, Ex-Professor & head, All India Innstitute of Hygiene & Public Health, Dr. dipta Kanti Mukhopadhyay, Deptt. Of Community Medicine, Sagar Dutta Hospital, Dr. nilkanta Chakraborti, Prof. in Physiology, Univeersity of Calcutta, Prof. Shankar Kr. Achariya, Bidhan Chandra Krishi Viswavidyalaya, Nadia,Smt. Kalpana Roy, Chief Dietician, Park Clinic hospital, Kolkata. |
| 6.  | Capacity Development on " Prevention of Mosquito Borne Diseases"              | 04-04-<br>2023 to<br>12-04-<br>2023 | 93<br>students<br>of History<br>& Political<br>Science<br>dept. | Course coordinator: Dr. Debratna Mukhopadhyay, Department of Zoology & IQAC, Barrackpore Rastraguru Surendranath College. Mob-9002020711                                                                                                                                                                                                                                                           |
| 7.  | Campaign for Prevention of Thalassaemia                                       | 08-05-<br>2023                      | 76                                                              | Barrackpore Municipality                                                                                                                                                                                                                                                                                                                                                                           |
| 8.  | Programme on "Malaria Prevention"                                             | 25-04-<br>2023                      | 60                                                              | Titagarh Municipality                                                                                                                                                                                                                                                                                                                                                                              |
| 9.  | Programme on "Healthy Life"                                                   | 07-04-<br>2023                      | 35                                                              | Barrackpore Municipality                                                                                                                                                                                                                                                                                                                                                                           |
| 10. | Programme to prevent Tuberculosis                                             | 24-03-<br>2023                      | 63                                                              | Barrackpore Municipality                                                                                                                                                                                                                                                                                                                                                                           |
| 11. | Hands on Workshop on Relief From Examination Stress                           | 10-03-<br>2023 to<br>11-03-<br>2023 | 319                                                             | MoumitaBasak, Assistant Professor & certified counselor & expert in Psychology and stress management . Mob- 9674563987                                                                                                                                                                                                                                                                             |
| 12. | Skill Enhancement programme in Self<br>Defence technique for women            | 03-01-<br>2023 to<br>13-01-<br>2023 | 96<br>students<br>from<br>different<br>departme<br>nts          | Sensei Sandip Kaur. 5 <sup>th</sup> DAN black Belt                                                                                                                                                                                                                                                                                                                                                 |
| 13. | AIDS Awareness Programme                                                      | 01-12-<br>2022                      | 39                                                              | Barrackpore Municipality                                                                                                                                                                                                                                                                                                                                                                           |
| 14. | Rally on " Say no to Tobaco"                                                  | 23-05-<br>2022                      | 19                                                              | 48, Bengal Battalion                                                                                                                                                                                                                                                                                                                                                                               |
| 15. | Yoga: The Ancient Indian Practice for Serenity of Mind                        | 19-05-<br>2022                      | 28                                                              | 48, Bengal Battalion                                                                                                                                                                                                                                                                                                                                                                               |
| 16. | Re-initiation of Thalassemia carrier detection Programme                      | 02-09-<br>2019<br>onwards           | 116                                                             | Health Sub Committee of Barrackpore<br>Rastraguru Surendranath College .                                                                                                                                                                                                                                                                                                                           |