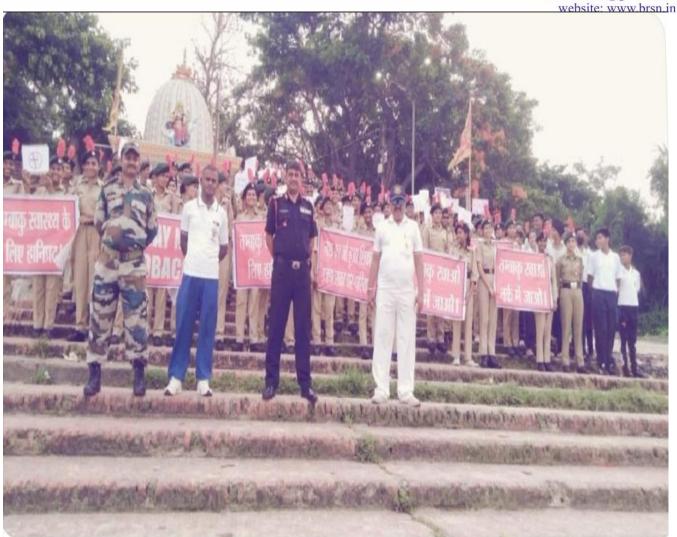

> 033-2594-5270 mail: brsc1953@gmail.com

|     |                                                                               |                                     |                                                                 | mail: <u>brsc1953@gmail.co</u><br>website: www.brsn,                                                                                                                                                                                                                                                                                                                                               |
|-----|-------------------------------------------------------------------------------|-------------------------------------|-----------------------------------------------------------------|----------------------------------------------------------------------------------------------------------------------------------------------------------------------------------------------------------------------------------------------------------------------------------------------------------------------------------------------------------------------------------------------------|
| 5.  | UGC-CPE Funded Three Days State<br>Level Workshop On "Healthy Food<br>Habits" | 29.01.2<br>019 to<br>31.01.<br>2019 |                                                                 | Prof. Debnath Chaudhuri, Ex-Professor & head, All India Innstitute of Hygiene & Public Health, Dr. dipta Kanti Mukhopadhyay, Deptt. Of Community Medicine, Sagar Dutta Hospital, Dr. nilkanta Chakraborti, Prof. in Physiology, Univeersity of Calcutta, Prof. Shankar Kr. Achariya, Bidhan Chandra Krishi Viswavidyalaya, Nadia,Smt. Kalpana Roy, Chief Dietician, Park Clinic hospital, Kolkata. |
| 6.  | Capacity Development on " Prevention of Mosquito Borne Diseases"              | 04-04-<br>2023 to<br>12-04-<br>2023 | 93<br>students<br>of History<br>& Political<br>Science<br>dept. | Course coordinator: Dr. Debratna Mukhopadhyay, Department of Zoology & IQAC, Barrackpore Rastraguru Surendranath College. Mob-9002020711                                                                                                                                                                                                                                                           |
| 7.  | Campaign for Prevention of Thalassaemia                                       | 08-05-<br>2023                      | 76                                                              | Barrackpore Municipality                                                                                                                                                                                                                                                                                                                                                                           |
| 8.  | Programme on "Malaria Prevention"                                             | 25-04-<br>2023                      | 60                                                              | Titagarh Municipality                                                                                                                                                                                                                                                                                                                                                                              |
| 9.  | Programme on "Healthy Life"                                                   | 07-04-<br>2023                      | 35                                                              | Barrackpore Municipality                                                                                                                                                                                                                                                                                                                                                                           |
| 10. | Programme to prevent Tuberculosis                                             | 24-03-<br>2023                      | 63                                                              | Barrackpore Municipality                                                                                                                                                                                                                                                                                                                                                                           |
| 11. | Hands on Workshop on Relief From Examination Stress                           | 10-03-<br>2023 to<br>11-03-<br>2023 | 319                                                             | MoumitaBasak, Assistant Professor & certified counselor & expert in Psychology and stress management . Mob- 9674563987                                                                                                                                                                                                                                                                             |
| 12. | Skill Enhancement programme in Self<br>Defence technique for women            | 03-01-<br>2023 to<br>13-01-<br>2023 | 96<br>students<br>from<br>different<br>departme<br>nts          | Sensei Sandip Kaur. 5 <sup>th</sup> DAN black Belt                                                                                                                                                                                                                                                                                                                                                 |
| 13. | AIDS Awareness Programme                                                      | 01-12-<br>2022                      | 39                                                              | Barrackpore Municipality                                                                                                                                                                                                                                                                                                                                                                           |
| 14. | Rally on " Say no to Tobaco"                                                  | 23-05-<br>2022                      | 19                                                              | 48, Bengal Battalion                                                                                                                                                                                                                                                                                                                                                                               |
| 15. | Yoga: The Ancient Indian Practice for Serenity of Mind                        | 19-05-<br>2022                      | 28                                                              | 48, Bengal Battalion                                                                                                                                                                                                                                                                                                                                                                               |
| 16. | Re-initiation of Thalassemia carrier detection Programme                      | 02-09-<br>2019<br>onwards           | 116                                                             | Health Sub Committee of Barrackpore<br>Rastraguru Surendranath College .                                                                                                                                                                                                                                                                                                                           |