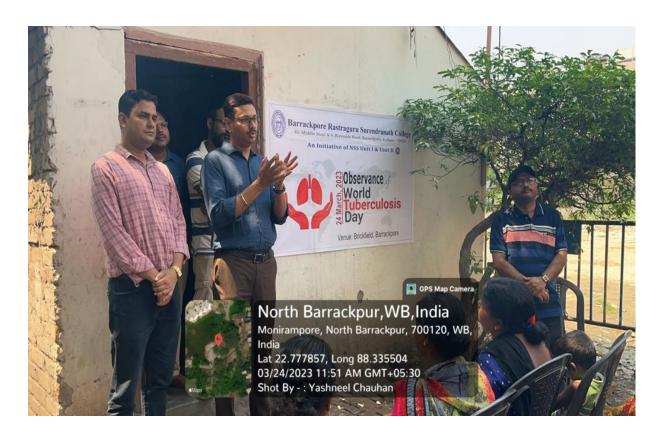

> 033-2594-5270 mail: brsc1953@gmail.com

|     |                                                                               |                                     |                                                                 | mail: <u>brsc1953@gmail.co</u><br>website: www.brsn,                                                                                                                                                                                                                                                                                                                                               |
|-----|-------------------------------------------------------------------------------|-------------------------------------|-----------------------------------------------------------------|----------------------------------------------------------------------------------------------------------------------------------------------------------------------------------------------------------------------------------------------------------------------------------------------------------------------------------------------------------------------------------------------------|
| 5.  | UGC-CPE Funded Three Days State<br>Level Workshop On "Healthy Food<br>Habits" | 29.01.2<br>019 to<br>31.01.<br>2019 |                                                                 | Prof. Debnath Chaudhuri, Ex-Professor & head, All India Innstitute of Hygiene & Public Health, Dr. dipta Kanti Mukhopadhyay, Deptt. Of Community Medicine, Sagar Dutta Hospital, Dr. nilkanta Chakraborti, Prof. in Physiology, Univeersity of Calcutta, Prof. Shankar Kr. Achariya, Bidhan Chandra Krishi Viswavidyalaya, Nadia,Smt. Kalpana Roy, Chief Dietician, Park Clinic hospital, Kolkata. |
| 6.  | Capacity Development on " Prevention of Mosquito Borne Diseases"              | 04-04-<br>2023 to<br>12-04-<br>2023 | 93<br>students<br>of History<br>& Political<br>Science<br>dept. | Course coordinator: Dr. Debratna Mukhopadhyay, Department of Zoology & IQAC, Barrackpore Rastraguru Surendranath College. Mob-9002020711                                                                                                                                                                                                                                                           |
| 7.  | Campaign for Prevention of Thalassaemia                                       | 08-05-<br>2023                      | 76                                                              | Barrackpore Municipality                                                                                                                                                                                                                                                                                                                                                                           |
| 8.  | Programme on "Malaria Prevention"                                             | 25-04-<br>2023                      | 60                                                              | Titagarh Municipality                                                                                                                                                                                                                                                                                                                                                                              |
| 9.  | Programme on "Healthy Life"                                                   | 07-04-<br>2023                      | 35                                                              | Barrackpore Municipality                                                                                                                                                                                                                                                                                                                                                                           |
| 10. | Programme to prevent Tuberculosis                                             | 24-03-<br>2023                      | 63                                                              | Barrackpore Municipality                                                                                                                                                                                                                                                                                                                                                                           |
| 11. | Hands on Workshop on Relief From Examination Stress                           | 10-03-<br>2023 to<br>11-03-<br>2023 | 319                                                             | MoumitaBasak, Assistant Professor & certified counselor & expert in Psychology and stress management . Mob- 9674563987                                                                                                                                                                                                                                                                             |
| 12. | Skill Enhancement programme in Self<br>Defence technique for women            | 03-01-<br>2023 to<br>13-01-<br>2023 | 96<br>students<br>from<br>different<br>departme<br>nts          | Sensei Sandip Kaur. 5 <sup>th</sup> DAN black Belt                                                                                                                                                                                                                                                                                                                                                 |
| 13. | AIDS Awareness Programme                                                      | 01-12-<br>2022                      | 39                                                              | Barrackpore Municipality                                                                                                                                                                                                                                                                                                                                                                           |
| 14. | Rally on " Say no to Tobaco"                                                  | 23-05-<br>2022                      | 19                                                              | 48, Bengal Battalion                                                                                                                                                                                                                                                                                                                                                                               |
| 15. | Yoga: The Ancient Indian Practice for Serenity of Mind                        | 19-05-<br>2022                      | 28                                                              | 48, Bengal Battalion                                                                                                                                                                                                                                                                                                                                                                               |
| 16. | Re-initiation of Thalassemia carrier detection Programme                      | 02-09-<br>2019<br>onwards           | 116                                                             | Health Sub Committee of Barrackpore<br>Rastraguru Surendranath College .                                                                                                                                                                                                                                                                                                                           |