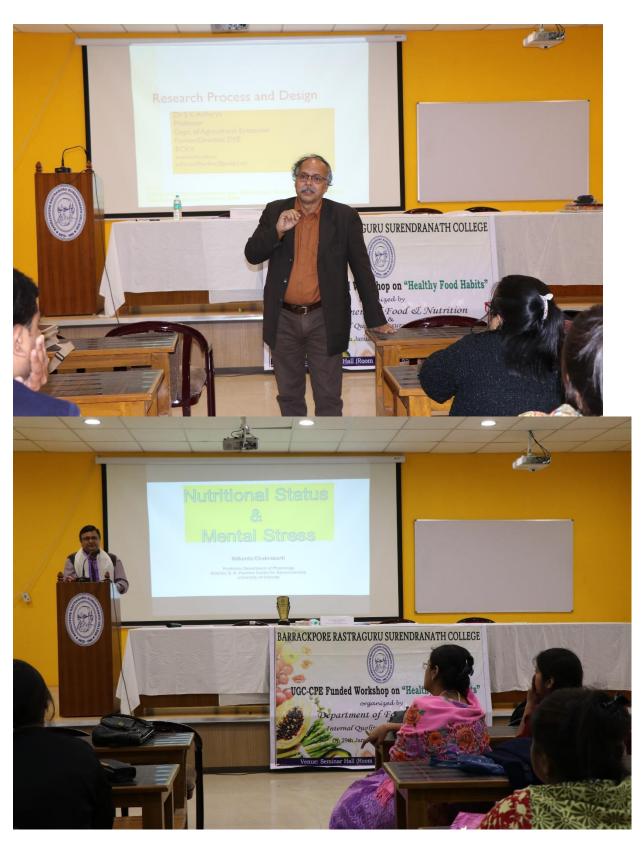

> 033-2594-5270 mail: brsc1953@gmail.com

|     |                                                                               |                                     |                                                                 | mail: <u>brsc1953@gmail.co</u><br>website: www.brsn,                                                                                                                                                                                                                                                                                                                                               |
|-----|-------------------------------------------------------------------------------|-------------------------------------|-----------------------------------------------------------------|----------------------------------------------------------------------------------------------------------------------------------------------------------------------------------------------------------------------------------------------------------------------------------------------------------------------------------------------------------------------------------------------------|
| 5.  | UGC-CPE Funded Three Days State<br>Level Workshop On "Healthy Food<br>Habits" | 29.01.2<br>019 to<br>31.01.<br>2019 |                                                                 | Prof. Debnath Chaudhuri, Ex-Professor & head, All India Innstitute of Hygiene & Public Health, Dr. dipta Kanti Mukhopadhyay, Deptt. Of Community Medicine, Sagar Dutta Hospital, Dr. nilkanta Chakraborti, Prof. in Physiology, Univeersity of Calcutta, Prof. Shankar Kr. Achariya, Bidhan Chandra Krishi Viswavidyalaya, Nadia,Smt. Kalpana Roy, Chief Dietician, Park Clinic hospital, Kolkata. |
| 6.  | Capacity Development on " Prevention of Mosquito Borne Diseases"              | 04-04-<br>2023 to<br>12-04-<br>2023 | 93<br>students<br>of History<br>& Political<br>Science<br>dept. | Course coordinator: Dr. Debratna Mukhopadhyay, Department of Zoology & IQAC, Barrackpore Rastraguru Surendranath College. Mob-9002020711                                                                                                                                                                                                                                                           |
| 7.  | Campaign for Prevention of Thalassaemia                                       | 08-05-<br>2023                      | 76                                                              | Barrackpore Municipality                                                                                                                                                                                                                                                                                                                                                                           |
| 8.  | Programme on "Malaria Prevention"                                             | 25-04-<br>2023                      | 60                                                              | Titagarh Municipality                                                                                                                                                                                                                                                                                                                                                                              |
| 9.  | Programme on "Healthy Life"                                                   | 07-04-<br>2023                      | 35                                                              | Barrackpore Municipality                                                                                                                                                                                                                                                                                                                                                                           |
| 10. | Programme to prevent Tuberculosis                                             | 24-03-<br>2023                      | 63                                                              | Barrackpore Municipality                                                                                                                                                                                                                                                                                                                                                                           |
| 11. | Hands on Workshop on Relief From Examination Stress                           | 10-03-<br>2023 to<br>11-03-<br>2023 | 319                                                             | MoumitaBasak, Assistant Professor & certified counselor & expert in Psychology and stress management . Mob- 9674563987                                                                                                                                                                                                                                                                             |
| 12. | Skill Enhancement programme in Self<br>Defence technique for women            | 03-01-<br>2023 to<br>13-01-<br>2023 | 96<br>students<br>from<br>different<br>departme<br>nts          | Sensei Sandip Kaur. 5 <sup>th</sup> DAN black Belt                                                                                                                                                                                                                                                                                                                                                 |
| 13. | AIDS Awareness Programme                                                      | 01-12-<br>2022                      | 39                                                              | Barrackpore Municipality                                                                                                                                                                                                                                                                                                                                                                           |
| 14. | Rally on " Say no to Tobaco"                                                  | 23-05-<br>2022                      | 19                                                              | 48, Bengal Battalion                                                                                                                                                                                                                                                                                                                                                                               |
| 15. | Yoga: The Ancient Indian Practice for Serenity of Mind                        | 19-05-<br>2022                      | 28                                                              | 48, Bengal Battalion                                                                                                                                                                                                                                                                                                                                                                               |
| 16. | Re-initiation of Thalassemia carrier detection Programme                      | 02-09-<br>2019<br>onwards           | 116                                                             | Health Sub Committee of Barrackpore<br>Rastraguru Surendranath College .                                                                                                                                                                                                                                                                                                                           |