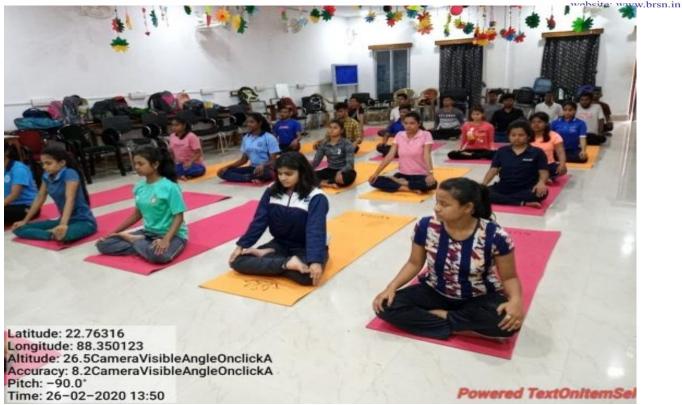

# 5.1.2. Capacity Development and Skills Enhancement Activities 3. Life Skills (Yoga, Physical Fitness, Health and Hygiene, Self-Employment and Entrepreneurial Skills):

List of Life Skills activities, organized by the Barrackpore Rastraguru Surendranath College with supporting documents are given below-

| SL<br>NO | Name of the capapcity development and skill enhancement programmes | Period<br>(from<br>date to<br>date)     | Number<br>of<br>students<br>enrolled                 | Name of the agencies/experts involves with contact details(if any)                                                                           |
|----------|--------------------------------------------------------------------|-----------------------------------------|------------------------------------------------------|----------------------------------------------------------------------------------------------------------------------------------------------|
| 1.       | Fitness Training programmeme                                       | 2018-<br>2019<br>2019-<br>2020          | As per<br>classes                                    | <ul> <li>Mr. Ashok Kr. Mukherjee (Athletic coach) Mob-8334822354</li> <li>Mr.Anup Chatterjee(Multigymnasium coach) Mob-9903849920</li> </ul> |
| 2.       | Skill enhancement programme on<br>Yoga                             | 26-02-<br>2019<br>to 29-<br>02-<br>2019 | 25students<br>from<br>different<br>departme<br>nts   | Dr. Kallol Chatterjee, Assistant Professor,<br>Visva-Bharati University. Mob-9474010044                                                      |
|          |                                                                    | 2023to<br>29-04-<br>2023                | from different departme nts                          |                                                                                                                                              |
| 3.       | Health Camp for Students                                           | 29-08-<br>2019                          | 99                                                   | Health Sub Committee & IQAC of Barrackpore Rastraguru Surendranath College .                                                                 |
|          |                                                                    | 03-01-<br>2022                          | 33                                                   | Conege .                                                                                                                                     |
|          |                                                                    | 03-01-<br>2023 to<br>04-01-<br>2023     | 124                                                  |                                                                                                                                              |
| 4.       | Work shop on "Antibiotic Resistance on Fisheries and Aquaculture"  | 25.11.2<br>019                          | 181studen<br>ts from<br>different<br>departme<br>nts | Dr. A.K Das, Pricipal Scientist & In-Charge, extension programmes, ICAR-CIFRI, Dr. A.K.Bera, Principal Scientist, ICAR-CIFRI.                |