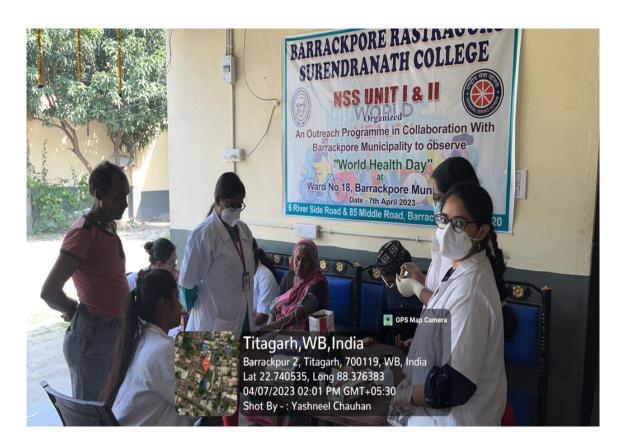

> 033-2594-5270 mail: brsc1953@gmail.com

|     |                                                                               |                                     |                                                                 | mail: <u>brsc1953@gmail.co</u><br>website: www.brsn,                                                                                                                                                                                                                                                                                                                                               |
|-----|-------------------------------------------------------------------------------|-------------------------------------|-----------------------------------------------------------------|----------------------------------------------------------------------------------------------------------------------------------------------------------------------------------------------------------------------------------------------------------------------------------------------------------------------------------------------------------------------------------------------------|
| 5.  | UGC-CPE Funded Three Days State<br>Level Workshop On "Healthy Food<br>Habits" | 29.01.2<br>019 to<br>31.01.<br>2019 |                                                                 | Prof. Debnath Chaudhuri, Ex-Professor & head, All India Innstitute of Hygiene & Public Health, Dr. dipta Kanti Mukhopadhyay, Deptt. Of Community Medicine, Sagar Dutta Hospital, Dr. nilkanta Chakraborti, Prof. in Physiology, Univeersity of Calcutta, Prof. Shankar Kr. Achariya, Bidhan Chandra Krishi Viswavidyalaya, Nadia,Smt. Kalpana Roy, Chief Dietician, Park Clinic hospital, Kolkata. |
| 6.  | Capacity Development on " Prevention of Mosquito Borne Diseases"              | 04-04-<br>2023 to<br>12-04-<br>2023 | 93<br>students<br>of History<br>& Political<br>Science<br>dept. | Course coordinator: Dr. Debratna Mukhopadhyay, Department of Zoology & IQAC, Barrackpore Rastraguru Surendranath College. Mob-9002020711                                                                                                                                                                                                                                                           |
| 7.  | Campaign for Prevention of Thalassaemia                                       | 08-05-<br>2023                      | 76                                                              | Barrackpore Municipality                                                                                                                                                                                                                                                                                                                                                                           |
| 8.  | Programme on "Malaria Prevention"                                             | 25-04-<br>2023                      | 60                                                              | Titagarh Municipality                                                                                                                                                                                                                                                                                                                                                                              |
| 9.  | Programme on "Healthy Life"                                                   | 07-04-<br>2023                      | 35                                                              | Barrackpore Municipality                                                                                                                                                                                                                                                                                                                                                                           |
| 10. | Programme to prevent Tuberculosis                                             | 24-03-<br>2023                      | 63                                                              | Barrackpore Municipality                                                                                                                                                                                                                                                                                                                                                                           |
| 11. | Hands on Workshop on Relief From Examination Stress                           | 10-03-<br>2023 to<br>11-03-<br>2023 | 319                                                             | MoumitaBasak, Assistant Professor & certified counselor & expert in Psychology and stress management . Mob- 9674563987                                                                                                                                                                                                                                                                             |
| 12. | Skill Enhancement programme in Self<br>Defence technique for women            | 03-01-<br>2023 to<br>13-01-<br>2023 | 96<br>students<br>from<br>different<br>departme<br>nts          | Sensei Sandip Kaur. 5 <sup>th</sup> DAN black Belt                                                                                                                                                                                                                                                                                                                                                 |
| 13. | AIDS Awareness Programme                                                      | 01-12-<br>2022                      | 39                                                              | Barrackpore Municipality                                                                                                                                                                                                                                                                                                                                                                           |
| 14. | Rally on " Say no to Tobaco"                                                  | 23-05-<br>2022                      | 19                                                              | 48, Bengal Battalion                                                                                                                                                                                                                                                                                                                                                                               |
| 15. | Yoga: The Ancient Indian Practice for Serenity of Mind                        | 19-05-<br>2022                      | 28                                                              | 48, Bengal Battalion                                                                                                                                                                                                                                                                                                                                                                               |
| 16. | Re-initiation of Thalassemia carrier detection Programme                      | 02-09-<br>2019<br>onwards           | 116                                                             | Health Sub Committee of Barrackpore<br>Rastraguru Surendranath College .                                                                                                                                                                                                                                                                                                                           |