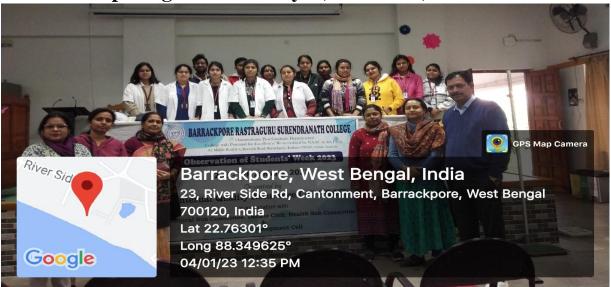

| SL<br>NO | Name of the capapcity development and skill enhancement programmes | Period<br>(from<br>date to<br>date)     | Number<br>of<br>students<br>enrolled                 | Name of the agencies/experts involves with contact details(if any)                                                                           |
|----------|--------------------------------------------------------------------|-----------------------------------------|------------------------------------------------------|----------------------------------------------------------------------------------------------------------------------------------------------|
| 1.       | Fitness Training programmeme                                       | 2018-<br>2019<br>2019-<br>2020          | As per<br>classes                                    | <ul> <li>Mr. Ashok Kr. Mukherjee (Athletic coach) Mob-8334822354</li> <li>Mr.Anup Chatterjee(Multigymnasium coach) Mob-9903849920</li> </ul> |
| 2.       | Skill enhancement programme on<br>Yoga                             | 26-02-<br>2019<br>to 29-<br>02-<br>2019 | 25students<br>from<br>different<br>departme<br>nts   | Dr. Kallol Chatterjee, Assistant Professor,<br>Visva-Bharati University. Mob-9474010044                                                      |
|          |                                                                    | 2023to<br>29-04-<br>2023                | from different departme nts                          |                                                                                                                                              |
| 3.       | Health Camp for Students                                           | 29-08-<br>2019                          | 99                                                   | Health Sub Committee & IQAC of Barrackpore Rastraguru Surendranath College .                                                                 |
|          |                                                                    | 03-01-<br>2022                          | 33                                                   | Conege .                                                                                                                                     |
|          |                                                                    | 03-01-<br>2023 to<br>04-01-<br>2023     | 124                                                  |                                                                                                                                              |
| 4.       | Work shop on "Antibiotic Resistance on Fisheries and Aquaculture"  | 25.11.2<br>019                          | 181studen<br>ts from<br>different<br>departme<br>nts | Dr. A.K Das, Pricipal Scientist & In-Charge, extension programmes, ICAR-CIFRI, Dr. A.K.Bera, Principal Scientist, ICAR-CIFRI.                |