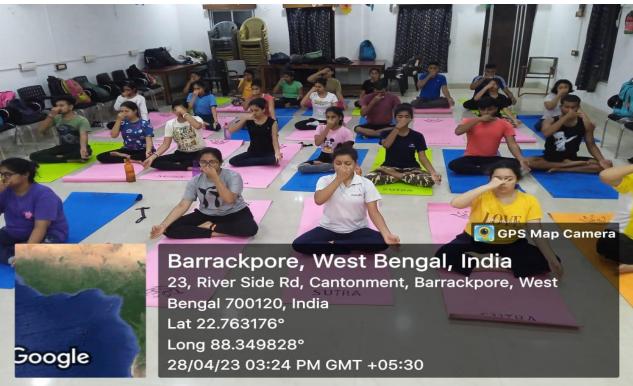

> 033-2594-5270 mail: brsc1953@gmail.com

|     |                                                                               |                                     |                                                                 | mail: <u>brsc1953@gmail.co</u><br>website: www.brsn,                                                                                                                                                                                                                                                                                                                                               |
|-----|-------------------------------------------------------------------------------|-------------------------------------|-----------------------------------------------------------------|----------------------------------------------------------------------------------------------------------------------------------------------------------------------------------------------------------------------------------------------------------------------------------------------------------------------------------------------------------------------------------------------------|
| 5.  | UGC-CPE Funded Three Days State<br>Level Workshop On "Healthy Food<br>Habits" | 29.01.2<br>019 to<br>31.01.<br>2019 |                                                                 | Prof. Debnath Chaudhuri, Ex-Professor & head, All India Innstitute of Hygiene & Public Health, Dr. dipta Kanti Mukhopadhyay, Deptt. Of Community Medicine, Sagar Dutta Hospital, Dr. nilkanta Chakraborti, Prof. in Physiology, Univeersity of Calcutta, Prof. Shankar Kr. Achariya, Bidhan Chandra Krishi Viswavidyalaya, Nadia,Smt. Kalpana Roy, Chief Dietician, Park Clinic hospital, Kolkata. |
| 6.  | Capacity Development on " Prevention of Mosquito Borne Diseases"              | 04-04-<br>2023 to<br>12-04-<br>2023 | 93<br>students<br>of History<br>& Political<br>Science<br>dept. | Course coordinator: Dr. Debratna Mukhopadhyay, Department of Zoology & IQAC, Barrackpore Rastraguru Surendranath College. Mob-9002020711                                                                                                                                                                                                                                                           |
| 7.  | Campaign for Prevention of Thalassaemia                                       | 08-05-<br>2023                      | 76                                                              | Barrackpore Municipality                                                                                                                                                                                                                                                                                                                                                                           |
| 8.  | Programme on "Malaria Prevention"                                             | 25-04-<br>2023                      | 60                                                              | Titagarh Municipality                                                                                                                                                                                                                                                                                                                                                                              |
| 9.  | Programme on "Healthy Life"                                                   | 07-04-<br>2023                      | 35                                                              | Barrackpore Municipality                                                                                                                                                                                                                                                                                                                                                                           |
| 10. | Programme to prevent Tuberculosis                                             | 24-03-<br>2023                      | 63                                                              | Barrackpore Municipality                                                                                                                                                                                                                                                                                                                                                                           |
| 11. | Hands on Workshop on Relief From Examination Stress                           | 10-03-<br>2023 to<br>11-03-<br>2023 | 319                                                             | MoumitaBasak, Assistant Professor & certified counselor & expert in Psychology and stress management . Mob- 9674563987                                                                                                                                                                                                                                                                             |
| 12. | Skill Enhancement programme in Self<br>Defence technique for women            | 03-01-<br>2023 to<br>13-01-<br>2023 | 96<br>students<br>from<br>different<br>departme<br>nts          | Sensei Sandip Kaur. 5 <sup>th</sup> DAN black Belt                                                                                                                                                                                                                                                                                                                                                 |
| 13. | AIDS Awareness Programme                                                      | 01-12-<br>2022                      | 39                                                              | Barrackpore Municipality                                                                                                                                                                                                                                                                                                                                                                           |
| 14. | Rally on " Say no to Tobaco"                                                  | 23-05-<br>2022                      | 19                                                              | 48, Bengal Battalion                                                                                                                                                                                                                                                                                                                                                                               |
| 15. | Yoga: The Ancient Indian Practice for Serenity of Mind                        | 19-05-<br>2022                      | 28                                                              | 48, Bengal Battalion                                                                                                                                                                                                                                                                                                                                                                               |
| 16. | Re-initiation of Thalassemia carrier detection Programme                      | 02-09-<br>2019<br>onwards           | 116                                                             | Health Sub Committee of Barrackpore<br>Rastraguru Surendranath College .                                                                                                                                                                                                                                                                                                                           |