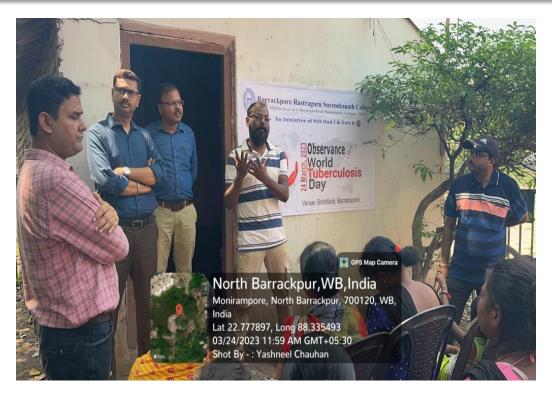

> 033-2594-5270 mail: brsc1953@gmail.com

|     |                                                                               |                                     |                                                                 | mail: <u>brsc1953@gmail.co</u><br>website: www.brsn,                                                                                                                                                                                                                                                                                                                                               |
|-----|-------------------------------------------------------------------------------|-------------------------------------|-----------------------------------------------------------------|----------------------------------------------------------------------------------------------------------------------------------------------------------------------------------------------------------------------------------------------------------------------------------------------------------------------------------------------------------------------------------------------------|
| 5.  | UGC-CPE Funded Three Days State<br>Level Workshop On "Healthy Food<br>Habits" | 29.01.2<br>019 to<br>31.01.<br>2019 |                                                                 | Prof. Debnath Chaudhuri, Ex-Professor & head, All India Innstitute of Hygiene & Public Health, Dr. dipta Kanti Mukhopadhyay, Deptt. Of Community Medicine, Sagar Dutta Hospital, Dr. nilkanta Chakraborti, Prof. in Physiology, Univeersity of Calcutta, Prof. Shankar Kr. Achariya, Bidhan Chandra Krishi Viswavidyalaya, Nadia,Smt. Kalpana Roy, Chief Dietician, Park Clinic hospital, Kolkata. |
| 6.  | Capacity Development on " Prevention of Mosquito Borne Diseases"              | 04-04-<br>2023 to<br>12-04-<br>2023 | 93<br>students<br>of History<br>& Political<br>Science<br>dept. | Course coordinator: Dr. Debratna Mukhopadhyay, Department of Zoology & IQAC, Barrackpore Rastraguru Surendranath College. Mob-9002020711                                                                                                                                                                                                                                                           |
| 7.  | Campaign for Prevention of Thalassaemia                                       | 08-05-<br>2023                      | 76                                                              | Barrackpore Municipality                                                                                                                                                                                                                                                                                                                                                                           |
| 8.  | Programme on "Malaria Prevention"                                             | 25-04-<br>2023                      | 60                                                              | Titagarh Municipality                                                                                                                                                                                                                                                                                                                                                                              |
| 9.  | Programme on "Healthy Life"                                                   | 07-04-<br>2023                      | 35                                                              | Barrackpore Municipality                                                                                                                                                                                                                                                                                                                                                                           |
| 10. | Programme to prevent Tuberculosis                                             | 24-03-<br>2023                      | 63                                                              | Barrackpore Municipality                                                                                                                                                                                                                                                                                                                                                                           |
| 11. | Hands on Workshop on Relief From Examination Stress                           | 10-03-<br>2023 to<br>11-03-<br>2023 | 319                                                             | MoumitaBasak, Assistant Professor & certified counselor & expert in Psychology and stress management . Mob- 9674563987                                                                                                                                                                                                                                                                             |
| 12. | Skill Enhancement programme in Self<br>Defence technique for women            | 03-01-<br>2023 to<br>13-01-<br>2023 | 96<br>students<br>from<br>different<br>departme<br>nts          | Sensei Sandip Kaur. 5 <sup>th</sup> DAN black Belt                                                                                                                                                                                                                                                                                                                                                 |
| 13. | AIDS Awareness Programme                                                      | 01-12-<br>2022                      | 39                                                              | Barrackpore Municipality                                                                                                                                                                                                                                                                                                                                                                           |
| 14. | Rally on " Say no to Tobaco"                                                  | 23-05-<br>2022                      | 19                                                              | 48, Bengal Battalion                                                                                                                                                                                                                                                                                                                                                                               |
| 15. | Yoga: The Ancient Indian Practice for Serenity of Mind                        | 19-05-<br>2022                      | 28                                                              | 48, Bengal Battalion                                                                                                                                                                                                                                                                                                                                                                               |
| 16. | Re-initiation of Thalassemia carrier detection Programme                      | 02-09-<br>2019<br>onwards           | 116                                                             | Health Sub Committee of Barrackpore<br>Rastraguru Surendranath College .                                                                                                                                                                                                                                                                                                                           |