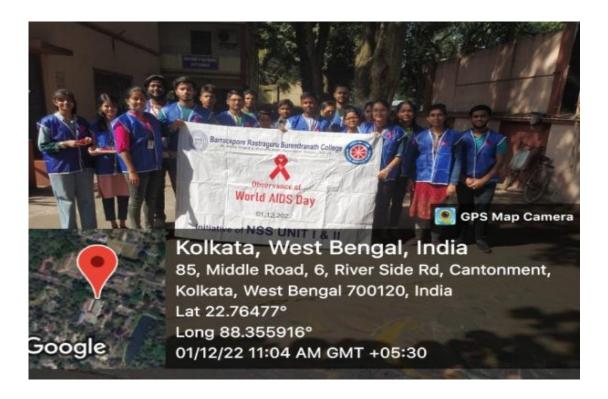

> 033-2594-5270 mail: brsc1953@gmail.com

|     |                                                                               |                                     |                                                                 | mail: <u>brsc1953@gmail.co</u><br>website: www.brsn,                                                                                                                                                                                                                                                                                                                                               |
|-----|-------------------------------------------------------------------------------|-------------------------------------|-----------------------------------------------------------------|----------------------------------------------------------------------------------------------------------------------------------------------------------------------------------------------------------------------------------------------------------------------------------------------------------------------------------------------------------------------------------------------------|
| 5.  | UGC-CPE Funded Three Days State<br>Level Workshop On "Healthy Food<br>Habits" | 29.01.2<br>019 to<br>31.01.<br>2019 |                                                                 | Prof. Debnath Chaudhuri, Ex-Professor & head, All India Innstitute of Hygiene & Public Health, Dr. dipta Kanti Mukhopadhyay, Deptt. Of Community Medicine, Sagar Dutta Hospital, Dr. nilkanta Chakraborti, Prof. in Physiology, Univeersity of Calcutta, Prof. Shankar Kr. Achariya, Bidhan Chandra Krishi Viswavidyalaya, Nadia,Smt. Kalpana Roy, Chief Dietician, Park Clinic hospital, Kolkata. |
| 6.  | Capacity Development on " Prevention of Mosquito Borne Diseases"              | 04-04-<br>2023 to<br>12-04-<br>2023 | 93<br>students<br>of History<br>& Political<br>Science<br>dept. | Course coordinator: Dr. Debratna Mukhopadhyay, Department of Zoology & IQAC, Barrackpore Rastraguru Surendranath College. Mob-9002020711                                                                                                                                                                                                                                                           |
| 7.  | Campaign for Prevention of Thalassaemia                                       | 08-05-<br>2023                      | 76                                                              | Barrackpore Municipality                                                                                                                                                                                                                                                                                                                                                                           |
| 8.  | Programme on "Malaria Prevention"                                             | 25-04-<br>2023                      | 60                                                              | Titagarh Municipality                                                                                                                                                                                                                                                                                                                                                                              |
| 9.  | Programme on "Healthy Life"                                                   | 07-04-<br>2023                      | 35                                                              | Barrackpore Municipality                                                                                                                                                                                                                                                                                                                                                                           |
| 10. | Programme to prevent Tuberculosis                                             | 24-03-<br>2023                      | 63                                                              | Barrackpore Municipality                                                                                                                                                                                                                                                                                                                                                                           |
| 11. | Hands on Workshop on Relief From Examination Stress                           | 10-03-<br>2023 to<br>11-03-<br>2023 | 319                                                             | MoumitaBasak, Assistant Professor & certified counselor & expert in Psychology and stress management . Mob- 9674563987                                                                                                                                                                                                                                                                             |
| 12. | Skill Enhancement programme in Self<br>Defence technique for women            | 03-01-<br>2023 to<br>13-01-<br>2023 | 96<br>students<br>from<br>different<br>departme<br>nts          | Sensei Sandip Kaur. 5 <sup>th</sup> DAN black Belt                                                                                                                                                                                                                                                                                                                                                 |
| 13. | AIDS Awareness Programme                                                      | 01-12-<br>2022                      | 39                                                              | Barrackpore Municipality                                                                                                                                                                                                                                                                                                                                                                           |
| 14. | Rally on " Say no to Tobaco"                                                  | 23-05-<br>2022                      | 19                                                              | 48, Bengal Battalion                                                                                                                                                                                                                                                                                                                                                                               |
| 15. | Yoga: The Ancient Indian Practice for Serenity of Mind                        | 19-05-<br>2022                      | 28                                                              | 48, Bengal Battalion                                                                                                                                                                                                                                                                                                                                                                               |
| 16. | Re-initiation of Thalassemia carrier detection Programme                      | 02-09-<br>2019<br>onwards           | 116                                                             | Health Sub Committee of Barrackpore<br>Rastraguru Surendranath College .                                                                                                                                                                                                                                                                                                                           |