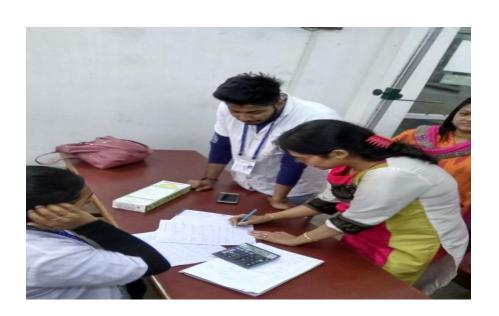

# 5.1.2. Capacity Development and Skills Enhancement Activities 3. Life Skills (Yoga, Physical Fitness, Health and Hygiene, Self-Employment and Entrepreneurial Skills):

List of Life Skills activities, organized by the Barrackpore Rastraguru Surendranath College with supporting documents are given below-

| SL<br>NO | Name of the capapcity development and skill enhancement programmes | Period<br>(from<br>date to<br>date)     | Number<br>of<br>students<br>enrolled                 | Name of the agencies/experts involves with contact details(if any)                                                                           |
|----------|--------------------------------------------------------------------|-----------------------------------------|------------------------------------------------------|----------------------------------------------------------------------------------------------------------------------------------------------|
| 1.       | Fitness Training programmeme                                       | 2018-<br>2019<br>2019-<br>2020          | As per<br>classes                                    | <ul> <li>Mr. Ashok Kr. Mukherjee (Athletic coach) Mob-8334822354</li> <li>Mr.Anup Chatterjee(Multigymnasium coach) Mob-9903849920</li> </ul> |
| 2.       | Skill enhancement programme on<br>Yoga                             | 26-02-<br>2019<br>to 29-<br>02-<br>2019 | 25students<br>from<br>different<br>departme<br>nts   | Dr. Kallol Chatterjee, Assistant Professor,<br>Visva-Bharati University. Mob-9474010044                                                      |
|          |                                                                    | 2023to<br>29-04-<br>2023                | from different departme nts                          |                                                                                                                                              |
| 3.       | Health Camp for Students                                           | 29-08-<br>2019                          | 99                                                   | Health Sub Committee & IQAC of Barrackpore Rastraguru Surendranath College .                                                                 |
|          |                                                                    | 03-01-<br>2022                          | 33                                                   | Conege .                                                                                                                                     |
|          |                                                                    | 03-01-<br>2023 to<br>04-01-<br>2023     | 124                                                  |                                                                                                                                              |
| 4.       | Work shop on "Antibiotic Resistance on Fisheries and Aquaculture"  | 25.11.2<br>019                          | 181studen<br>ts from<br>different<br>departme<br>nts | Dr. A.K Das, Pricipal Scientist & In-Charge, extension programmes, ICAR-CIFRI, Dr. A.K.Bera, Principal Scientist, ICAR-CIFRI.                |