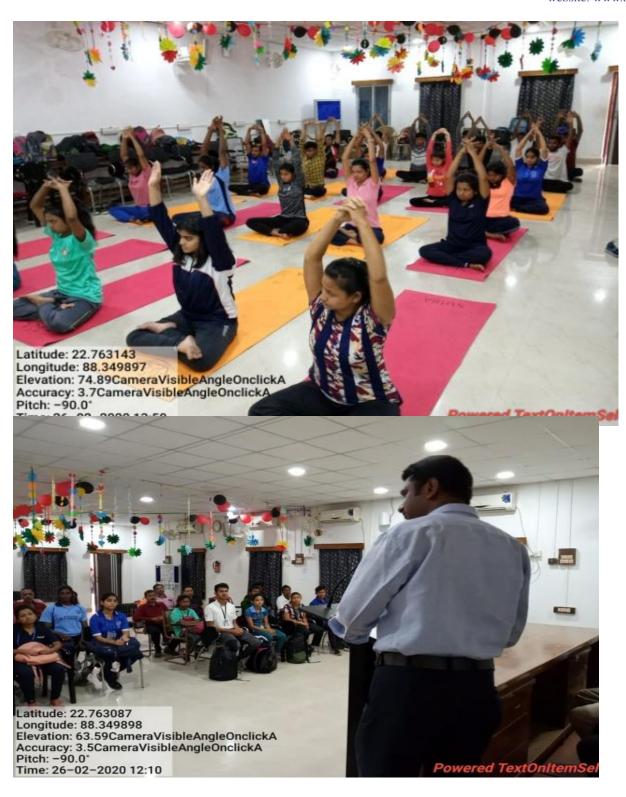

# 5.1.2. Capacity Development and Skills Enhancement Activities 3. Life Skills (Yoga, Physical Fitness, Health and Hygiene, Self-Employment and Entrepreneurial Skills):

List of Life Skills activities, organized by the Barrackpore Rastraguru Surendranath College with supporting documents are given below-

| SL<br>NO | Name of the capapcity development and skill enhancement programmes | Period<br>(from<br>date to<br>date)     | Number<br>of<br>students<br>enrolled                 | Name of the agencies/experts involves with contact details(if any)                                                                           |
|----------|--------------------------------------------------------------------|-----------------------------------------|------------------------------------------------------|----------------------------------------------------------------------------------------------------------------------------------------------|
| 1.       | Fitness Training programmeme                                       | 2018-<br>2019<br>2019-<br>2020          | As per<br>classes                                    | <ul> <li>Mr. Ashok Kr. Mukherjee (Athletic coach) Mob-8334822354</li> <li>Mr.Anup Chatterjee(Multigymnasium coach) Mob-9903849920</li> </ul> |
| 2.       | Skill enhancement programme on<br>Yoga                             | 26-02-<br>2019<br>to 29-<br>02-<br>2019 | 25students<br>from<br>different<br>departme<br>nts   | Dr. Kallol Chatterjee, Assistant Professor,<br>Visva-Bharati University. Mob-9474010044                                                      |
|          |                                                                    | 2023to<br>29-04-<br>2023                | from different departme nts                          |                                                                                                                                              |
| 3.       | Health Camp for Students                                           | 29-08-<br>2019                          | 99                                                   | Health Sub Committee & IQAC of Barrackpore Rastraguru Surendranath College .                                                                 |
|          |                                                                    | 03-01-<br>2022                          | 33                                                   | Conege .                                                                                                                                     |
|          |                                                                    | 03-01-<br>2023 to<br>04-01-<br>2023     | 124                                                  |                                                                                                                                              |
| 4.       | Work shop on "Antibiotic Resistance on Fisheries and Aquaculture"  | 25.11.2<br>019                          | 181studen<br>ts from<br>different<br>departme<br>nts | Dr. A.K Das, Pricipal Scientist & In-Charge, extension programmes, ICAR-CIFRI, Dr. A.K.Bera, Principal Scientist, ICAR-CIFRI.                |