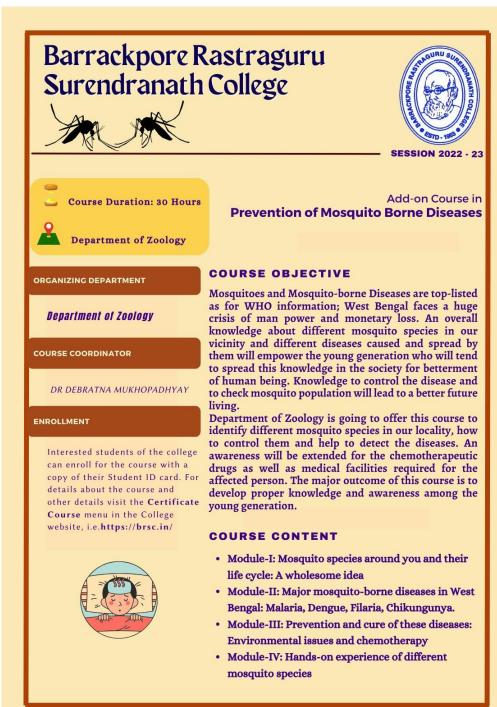

> 033-2594-5270 mail: brsc1953@gmail.com

|     |                                                                               |                                     |                                                                 | mail: <u>brsc1953@gmail.co</u><br>website: www.brsn,                                                                                                                                                                                                                                                                                                                                               |
|-----|-------------------------------------------------------------------------------|-------------------------------------|-----------------------------------------------------------------|----------------------------------------------------------------------------------------------------------------------------------------------------------------------------------------------------------------------------------------------------------------------------------------------------------------------------------------------------------------------------------------------------|
| 5.  | UGC-CPE Funded Three Days State<br>Level Workshop On "Healthy Food<br>Habits" | 29.01.2<br>019 to<br>31.01.<br>2019 |                                                                 | Prof. Debnath Chaudhuri, Ex-Professor & head, All India Innstitute of Hygiene & Public Health, Dr. dipta Kanti Mukhopadhyay, Deptt. Of Community Medicine, Sagar Dutta Hospital, Dr. nilkanta Chakraborti, Prof. in Physiology, Univeersity of Calcutta, Prof. Shankar Kr. Achariya, Bidhan Chandra Krishi Viswavidyalaya, Nadia,Smt. Kalpana Roy, Chief Dietician, Park Clinic hospital, Kolkata. |
| 6.  | Capacity Development on " Prevention of Mosquito Borne Diseases"              | 04-04-<br>2023 to<br>12-04-<br>2023 | 93<br>students<br>of History<br>& Political<br>Science<br>dept. | Course coordinator: Dr. Debratna Mukhopadhyay, Department of Zoology & IQAC, Barrackpore Rastraguru Surendranath College. Mob-9002020711                                                                                                                                                                                                                                                           |
| 7.  | Campaign for Prevention of Thalassaemia                                       | 08-05-<br>2023                      | 76                                                              | Barrackpore Municipality                                                                                                                                                                                                                                                                                                                                                                           |
| 8.  | Programme on "Malaria Prevention"                                             | 25-04-<br>2023                      | 60                                                              | Titagarh Municipality                                                                                                                                                                                                                                                                                                                                                                              |
| 9.  | Programme on "Healthy Life"                                                   | 07-04-<br>2023                      | 35                                                              | Barrackpore Municipality                                                                                                                                                                                                                                                                                                                                                                           |
| 10. | Programme to prevent Tuberculosis                                             | 24-03-<br>2023                      | 63                                                              | Barrackpore Municipality                                                                                                                                                                                                                                                                                                                                                                           |
| 11. | Hands on Workshop on Relief From Examination Stress                           | 10-03-<br>2023 to<br>11-03-<br>2023 | 319                                                             | MoumitaBasak, Assistant Professor & certified counselor & expert in Psychology and stress management . Mob- 9674563987                                                                                                                                                                                                                                                                             |
| 12. | Skill Enhancement programme in Self<br>Defence technique for women            | 03-01-<br>2023 to<br>13-01-<br>2023 | 96<br>students<br>from<br>different<br>departme<br>nts          | Sensei Sandip Kaur. 5 <sup>th</sup> DAN black Belt                                                                                                                                                                                                                                                                                                                                                 |
| 13. | AIDS Awareness Programme                                                      | 01-12-<br>2022                      | 39                                                              | Barrackpore Municipality                                                                                                                                                                                                                                                                                                                                                                           |
| 14. | Rally on " Say no to Tobaco"                                                  | 23-05-<br>2022                      | 19                                                              | 48, Bengal Battalion                                                                                                                                                                                                                                                                                                                                                                               |
| 15. | Yoga: The Ancient Indian Practice for Serenity of Mind                        | 19-05-<br>2022                      | 28                                                              | 48, Bengal Battalion                                                                                                                                                                                                                                                                                                                                                                               |
| 16. | Re-initiation of Thalassemia carrier detection Programme                      | 02-09-<br>2019<br>onwards           | 116                                                             | Health Sub Committee of Barrackpore<br>Rastraguru Surendranath College .                                                                                                                                                                                                                                                                                                                           |