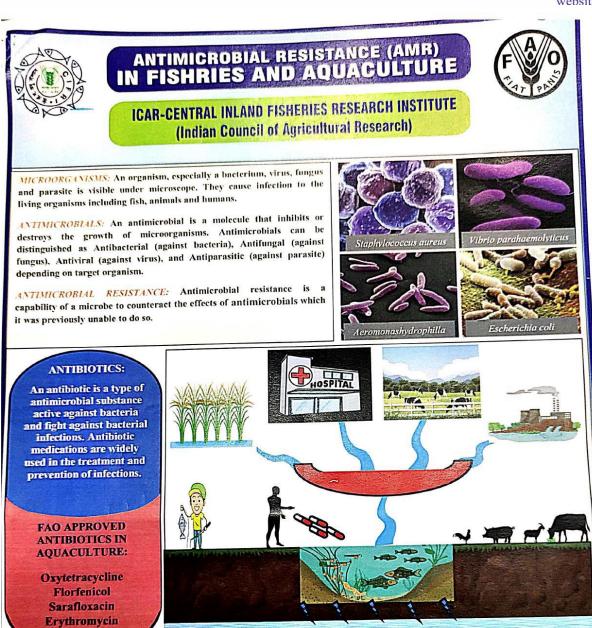

| SL<br>NO | Name of the capapcity development and skill enhancement programmes | Period<br>(from<br>date to<br>date)     | Number<br>of<br>students<br>enrolled                 | Name of the agencies/experts involves with contact details(if any)                                                                           |
|----------|--------------------------------------------------------------------|-----------------------------------------|------------------------------------------------------|----------------------------------------------------------------------------------------------------------------------------------------------|
| 1.       | Fitness Training programmeme                                       | 2018-<br>2019<br>2019-<br>2020          | As per<br>classes                                    | <ul> <li>Mr. Ashok Kr. Mukherjee (Athletic coach) Mob-8334822354</li> <li>Mr.Anup Chatterjee(Multigymnasium coach) Mob-9903849920</li> </ul> |
| 2.       | Skill enhancement programme on<br>Yoga                             | 26-02-<br>2019<br>to 29-<br>02-<br>2019 | 25students<br>from<br>different<br>departme<br>nts   | Dr. Kallol Chatterjee, Assistant Professor,<br>Visva-Bharati University. Mob-9474010044                                                      |
|          |                                                                    | 2023to<br>29-04-<br>2023                | from different departme nts                          |                                                                                                                                              |
| 3.       | Health Camp for Students                                           | 29-08-<br>2019                          | 99                                                   | Health Sub Committee & IQAC of Barrackpore Rastraguru Surendranath College .                                                                 |
|          |                                                                    | 03-01-<br>2022                          | 33                                                   | Conege .                                                                                                                                     |
|          |                                                                    | 03-01-<br>2023 to<br>04-01-<br>2023     | 124                                                  |                                                                                                                                              |
| 4.       | Work shop on "Antibiotic Resistance on Fisheries and Aquaculture"  | 25.11.2<br>019                          | 181studen<br>ts from<br>different<br>departme<br>nts | Dr. A.K Das, Pricipal Scientist & In-Charge, extension programmes, ICAR-CIFRI, Dr. A.K.Bera, Principal Scientist, ICAR-CIFRI.                |