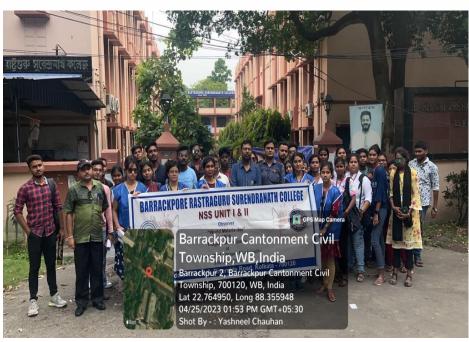

> 033-2594-5270 mail: brsc1953@gmail.com

|     |                                                                               |                                     |                                                                 | mail: <u>brsc1953@gmail.co</u><br>website: www.brsn,                                                                                                                                                                                                                                                                                                                                               |
|-----|-------------------------------------------------------------------------------|-------------------------------------|-----------------------------------------------------------------|----------------------------------------------------------------------------------------------------------------------------------------------------------------------------------------------------------------------------------------------------------------------------------------------------------------------------------------------------------------------------------------------------|
| 5.  | UGC-CPE Funded Three Days State<br>Level Workshop On "Healthy Food<br>Habits" | 29.01.2<br>019 to<br>31.01.<br>2019 |                                                                 | Prof. Debnath Chaudhuri, Ex-Professor & head, All India Innstitute of Hygiene & Public Health, Dr. dipta Kanti Mukhopadhyay, Deptt. Of Community Medicine, Sagar Dutta Hospital, Dr. nilkanta Chakraborti, Prof. in Physiology, Univeersity of Calcutta, Prof. Shankar Kr. Achariya, Bidhan Chandra Krishi Viswavidyalaya, Nadia,Smt. Kalpana Roy, Chief Dietician, Park Clinic hospital, Kolkata. |
| 6.  | Capacity Development on " Prevention of Mosquito Borne Diseases"              | 04-04-<br>2023 to<br>12-04-<br>2023 | 93<br>students<br>of History<br>& Political<br>Science<br>dept. | Course coordinator: Dr. Debratna Mukhopadhyay, Department of Zoology & IQAC, Barrackpore Rastraguru Surendranath College. Mob-9002020711                                                                                                                                                                                                                                                           |
| 7.  | Campaign for Prevention of Thalassaemia                                       | 08-05-<br>2023                      | 76                                                              | Barrackpore Municipality                                                                                                                                                                                                                                                                                                                                                                           |
| 8.  | Programme on "Malaria Prevention"                                             | 25-04-<br>2023                      | 60                                                              | Titagarh Municipality                                                                                                                                                                                                                                                                                                                                                                              |
| 9.  | Programme on "Healthy Life"                                                   | 07-04-<br>2023                      | 35                                                              | Barrackpore Municipality                                                                                                                                                                                                                                                                                                                                                                           |
| 10. | Programme to prevent Tuberculosis                                             | 24-03-<br>2023                      | 63                                                              | Barrackpore Municipality                                                                                                                                                                                                                                                                                                                                                                           |
| 11. | Hands on Workshop on Relief From Examination Stress                           | 10-03-<br>2023 to<br>11-03-<br>2023 | 319                                                             | MoumitaBasak, Assistant Professor & certified counselor & expert in Psychology and stress management . Mob- 9674563987                                                                                                                                                                                                                                                                             |
| 12. | Skill Enhancement programme in Self<br>Defence technique for women            | 03-01-<br>2023 to<br>13-01-<br>2023 | 96<br>students<br>from<br>different<br>departme<br>nts          | Sensei Sandip Kaur. 5 <sup>th</sup> DAN black Belt                                                                                                                                                                                                                                                                                                                                                 |
| 13. | AIDS Awareness Programme                                                      | 01-12-<br>2022                      | 39                                                              | Barrackpore Municipality                                                                                                                                                                                                                                                                                                                                                                           |
| 14. | Rally on " Say no to Tobaco"                                                  | 23-05-<br>2022                      | 19                                                              | 48, Bengal Battalion                                                                                                                                                                                                                                                                                                                                                                               |
| 15. | Yoga: The Ancient Indian Practice for Serenity of Mind                        | 19-05-<br>2022                      | 28                                                              | 48, Bengal Battalion                                                                                                                                                                                                                                                                                                                                                                               |
| 16. | Re-initiation of Thalassemia carrier detection Programme                      | 02-09-<br>2019<br>onwards           | 116                                                             | Health Sub Committee of Barrackpore<br>Rastraguru Surendranath College .                                                                                                                                                                                                                                                                                                                           |