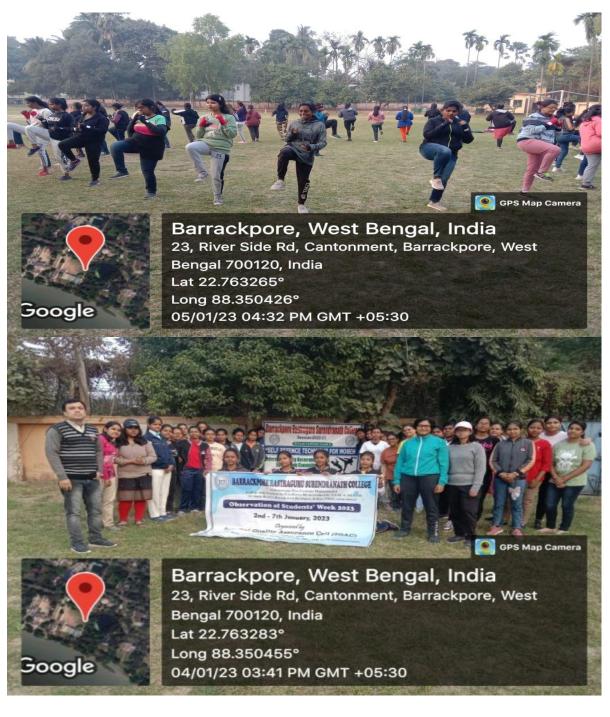

> 033-2594-5270 mail: brsc1953@gmail.com

|     |                                                                               |                                     |                                                                 | mail: <u>brsc1953@gmail.co</u><br>website: www.brsn,                                                                                                                                                                                                                                                                                                                                               |
|-----|-------------------------------------------------------------------------------|-------------------------------------|-----------------------------------------------------------------|----------------------------------------------------------------------------------------------------------------------------------------------------------------------------------------------------------------------------------------------------------------------------------------------------------------------------------------------------------------------------------------------------|
| 5.  | UGC-CPE Funded Three Days State<br>Level Workshop On "Healthy Food<br>Habits" | 29.01.2<br>019 to<br>31.01.<br>2019 |                                                                 | Prof. Debnath Chaudhuri, Ex-Professor & head, All India Innstitute of Hygiene & Public Health, Dr. dipta Kanti Mukhopadhyay, Deptt. Of Community Medicine, Sagar Dutta Hospital, Dr. nilkanta Chakraborti, Prof. in Physiology, Univeersity of Calcutta, Prof. Shankar Kr. Achariya, Bidhan Chandra Krishi Viswavidyalaya, Nadia,Smt. Kalpana Roy, Chief Dietician, Park Clinic hospital, Kolkata. |
| 6.  | Capacity Development on " Prevention of Mosquito Borne Diseases"              | 04-04-<br>2023 to<br>12-04-<br>2023 | 93<br>students<br>of History<br>& Political<br>Science<br>dept. | Course coordinator: Dr. Debratna Mukhopadhyay, Department of Zoology & IQAC, Barrackpore Rastraguru Surendranath College. Mob-9002020711                                                                                                                                                                                                                                                           |
| 7.  | Campaign for Prevention of Thalassaemia                                       | 08-05-<br>2023                      | 76                                                              | Barrackpore Municipality                                                                                                                                                                                                                                                                                                                                                                           |
| 8.  | Programme on "Malaria Prevention"                                             | 25-04-<br>2023                      | 60                                                              | Titagarh Municipality                                                                                                                                                                                                                                                                                                                                                                              |
| 9.  | Programme on "Healthy Life"                                                   | 07-04-<br>2023                      | 35                                                              | Barrackpore Municipality                                                                                                                                                                                                                                                                                                                                                                           |
| 10. | Programme to prevent Tuberculosis                                             | 24-03-<br>2023                      | 63                                                              | Barrackpore Municipality                                                                                                                                                                                                                                                                                                                                                                           |
| 11. | Hands on Workshop on Relief From Examination Stress                           | 10-03-<br>2023 to<br>11-03-<br>2023 | 319                                                             | MoumitaBasak, Assistant Professor & certified counselor & expert in Psychology and stress management . Mob- 9674563987                                                                                                                                                                                                                                                                             |
| 12. | Skill Enhancement programme in Self<br>Defence technique for women            | 03-01-<br>2023 to<br>13-01-<br>2023 | 96<br>students<br>from<br>different<br>departme<br>nts          | Sensei Sandip Kaur. 5 <sup>th</sup> DAN black Belt                                                                                                                                                                                                                                                                                                                                                 |
| 13. | AIDS Awareness Programme                                                      | 01-12-<br>2022                      | 39                                                              | Barrackpore Municipality                                                                                                                                                                                                                                                                                                                                                                           |
| 14. | Rally on " Say no to Tobaco"                                                  | 23-05-<br>2022                      | 19                                                              | 48, Bengal Battalion                                                                                                                                                                                                                                                                                                                                                                               |
| 15. | Yoga: The Ancient Indian Practice for Serenity of Mind                        | 19-05-<br>2022                      | 28                                                              | 48, Bengal Battalion                                                                                                                                                                                                                                                                                                                                                                               |
| 16. | Re-initiation of Thalassemia carrier detection Programme                      | 02-09-<br>2019<br>onwards           | 116                                                             | Health Sub Committee of Barrackpore<br>Rastraguru Surendranath College .                                                                                                                                                                                                                                                                                                                           |