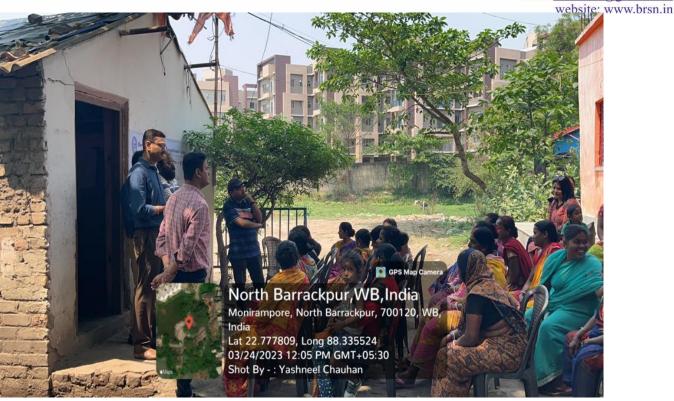

> 033-2594-5270 mail: brsc1953@gmail.com

|     |                                                                               |                                     |                                                                 | mail: <u>brsc1953@gmail.co</u><br>website: www.brsn,                                                                                                                                                                                                                                                                                                                                               |
|-----|-------------------------------------------------------------------------------|-------------------------------------|-----------------------------------------------------------------|----------------------------------------------------------------------------------------------------------------------------------------------------------------------------------------------------------------------------------------------------------------------------------------------------------------------------------------------------------------------------------------------------|
| 5.  | UGC-CPE Funded Three Days State<br>Level Workshop On "Healthy Food<br>Habits" | 29.01.2<br>019 to<br>31.01.<br>2019 |                                                                 | Prof. Debnath Chaudhuri, Ex-Professor & head, All India Innstitute of Hygiene & Public Health, Dr. dipta Kanti Mukhopadhyay, Deptt. Of Community Medicine, Sagar Dutta Hospital, Dr. nilkanta Chakraborti, Prof. in Physiology, Univeersity of Calcutta, Prof. Shankar Kr. Achariya, Bidhan Chandra Krishi Viswavidyalaya, Nadia,Smt. Kalpana Roy, Chief Dietician, Park Clinic hospital, Kolkata. |
| 6.  | Capacity Development on " Prevention of Mosquito Borne Diseases"              | 04-04-<br>2023 to<br>12-04-<br>2023 | 93<br>students<br>of History<br>& Political<br>Science<br>dept. | Course coordinator: Dr. Debratna Mukhopadhyay, Department of Zoology & IQAC, Barrackpore Rastraguru Surendranath College. Mob-9002020711                                                                                                                                                                                                                                                           |
| 7.  | Campaign for Prevention of Thalassaemia                                       | 08-05-<br>2023                      | 76                                                              | Barrackpore Municipality                                                                                                                                                                                                                                                                                                                                                                           |
| 8.  | Programme on "Malaria Prevention"                                             | 25-04-<br>2023                      | 60                                                              | Titagarh Municipality                                                                                                                                                                                                                                                                                                                                                                              |
| 9.  | Programme on "Healthy Life"                                                   | 07-04-<br>2023                      | 35                                                              | Barrackpore Municipality                                                                                                                                                                                                                                                                                                                                                                           |
| 10. | Programme to prevent Tuberculosis                                             | 24-03-<br>2023                      | 63                                                              | Barrackpore Municipality                                                                                                                                                                                                                                                                                                                                                                           |
| 11. | Hands on Workshop on Relief From Examination Stress                           | 10-03-<br>2023 to<br>11-03-<br>2023 | 319                                                             | MoumitaBasak, Assistant Professor & certified counselor & expert in Psychology and stress management . Mob- 9674563987                                                                                                                                                                                                                                                                             |
| 12. | Skill Enhancement programme in Self<br>Defence technique for women            | 03-01-<br>2023 to<br>13-01-<br>2023 | 96<br>students<br>from<br>different<br>departme<br>nts          | Sensei Sandip Kaur. 5 <sup>th</sup> DAN black Belt                                                                                                                                                                                                                                                                                                                                                 |
| 13. | AIDS Awareness Programme                                                      | 01-12-<br>2022                      | 39                                                              | Barrackpore Municipality                                                                                                                                                                                                                                                                                                                                                                           |
| 14. | Rally on " Say no to Tobaco"                                                  | 23-05-<br>2022                      | 19                                                              | 48, Bengal Battalion                                                                                                                                                                                                                                                                                                                                                                               |
| 15. | Yoga: The Ancient Indian Practice for Serenity of Mind                        | 19-05-<br>2022                      | 28                                                              | 48, Bengal Battalion                                                                                                                                                                                                                                                                                                                                                                               |
| 16. | Re-initiation of Thalassemia carrier detection Programme                      | 02-09-<br>2019<br>onwards           | 116                                                             | Health Sub Committee of Barrackpore<br>Rastraguru Surendranath College .                                                                                                                                                                                                                                                                                                                           |