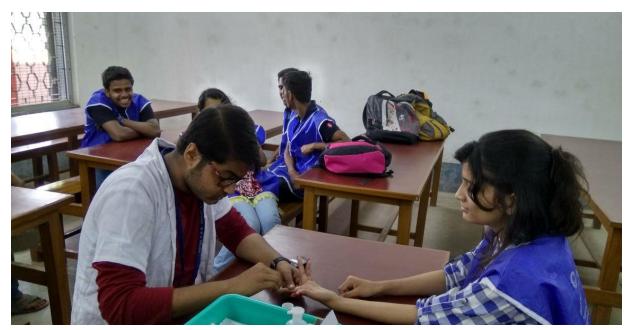

> 033-2594-5270 mail: brsc1953@gmail.com

|     |                                                                               |                                     |                                                                 | mail: <u>brsc1953@gmail.co</u><br>website: www.brsn,                                                                                                                                                                                                                                                                                                                                               |
|-----|-------------------------------------------------------------------------------|-------------------------------------|-----------------------------------------------------------------|----------------------------------------------------------------------------------------------------------------------------------------------------------------------------------------------------------------------------------------------------------------------------------------------------------------------------------------------------------------------------------------------------|
| 5.  | UGC-CPE Funded Three Days State<br>Level Workshop On "Healthy Food<br>Habits" | 29.01.2<br>019 to<br>31.01.<br>2019 |                                                                 | Prof. Debnath Chaudhuri, Ex-Professor & head, All India Innstitute of Hygiene & Public Health, Dr. dipta Kanti Mukhopadhyay, Deptt. Of Community Medicine, Sagar Dutta Hospital, Dr. nilkanta Chakraborti, Prof. in Physiology, Univeersity of Calcutta, Prof. Shankar Kr. Achariya, Bidhan Chandra Krishi Viswavidyalaya, Nadia,Smt. Kalpana Roy, Chief Dietician, Park Clinic hospital, Kolkata. |
| 6.  | Capacity Development on " Prevention of Mosquito Borne Diseases"              | 04-04-<br>2023 to<br>12-04-<br>2023 | 93<br>students<br>of History<br>& Political<br>Science<br>dept. | Course coordinator: Dr. Debratna Mukhopadhyay, Department of Zoology & IQAC, Barrackpore Rastraguru Surendranath College. Mob-9002020711                                                                                                                                                                                                                                                           |
| 7.  | Campaign for Prevention of Thalassaemia                                       | 08-05-<br>2023                      | 76                                                              | Barrackpore Municipality                                                                                                                                                                                                                                                                                                                                                                           |
| 8.  | Programme on "Malaria Prevention"                                             | 25-04-<br>2023                      | 60                                                              | Titagarh Municipality                                                                                                                                                                                                                                                                                                                                                                              |
| 9.  | Programme on "Healthy Life"                                                   | 07-04-<br>2023                      | 35                                                              | Barrackpore Municipality                                                                                                                                                                                                                                                                                                                                                                           |
| 10. | Programme to prevent Tuberculosis                                             | 24-03-<br>2023                      | 63                                                              | Barrackpore Municipality                                                                                                                                                                                                                                                                                                                                                                           |
| 11. | Hands on Workshop on Relief From Examination Stress                           | 10-03-<br>2023 to<br>11-03-<br>2023 | 319                                                             | MoumitaBasak, Assistant Professor & certified counselor & expert in Psychology and stress management . Mob- 9674563987                                                                                                                                                                                                                                                                             |
| 12. | Skill Enhancement programme in Self<br>Defence technique for women            | 03-01-<br>2023 to<br>13-01-<br>2023 | 96<br>students<br>from<br>different<br>departme<br>nts          | Sensei Sandip Kaur. 5 <sup>th</sup> DAN black Belt                                                                                                                                                                                                                                                                                                                                                 |
| 13. | AIDS Awareness Programme                                                      | 01-12-<br>2022                      | 39                                                              | Barrackpore Municipality                                                                                                                                                                                                                                                                                                                                                                           |
| 14. | Rally on " Say no to Tobaco"                                                  | 23-05-<br>2022                      | 19                                                              | 48, Bengal Battalion                                                                                                                                                                                                                                                                                                                                                                               |
| 15. | Yoga: The Ancient Indian Practice for Serenity of Mind                        | 19-05-<br>2022                      | 28                                                              | 48, Bengal Battalion                                                                                                                                                                                                                                                                                                                                                                               |
| 16. | Re-initiation of Thalassemia carrier detection Programme                      | 02-09-<br>2019<br>onwards           | 116                                                             | Health Sub Committee of Barrackpore<br>Rastraguru Surendranath College .                                                                                                                                                                                                                                                                                                                           |