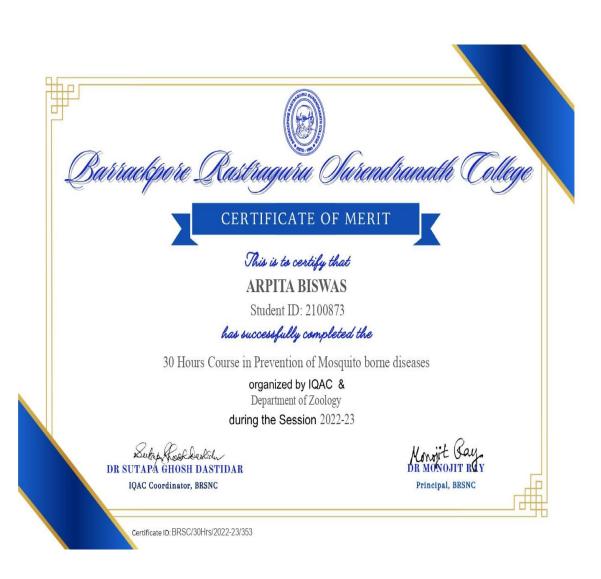

> 033-2594-5270 mail: brsc1953@gmail.com

|     |                                                                               |                                     |                                                                 | mail: <u>brsc1953@gmail.co</u><br>website: www.brsn,                                                                                                                                                                                                                                                                                                                                               |
|-----|-------------------------------------------------------------------------------|-------------------------------------|-----------------------------------------------------------------|----------------------------------------------------------------------------------------------------------------------------------------------------------------------------------------------------------------------------------------------------------------------------------------------------------------------------------------------------------------------------------------------------|
| 5.  | UGC-CPE Funded Three Days State<br>Level Workshop On "Healthy Food<br>Habits" | 29.01.2<br>019 to<br>31.01.<br>2019 |                                                                 | Prof. Debnath Chaudhuri, Ex-Professor & head, All India Innstitute of Hygiene & Public Health, Dr. dipta Kanti Mukhopadhyay, Deptt. Of Community Medicine, Sagar Dutta Hospital, Dr. nilkanta Chakraborti, Prof. in Physiology, Univeersity of Calcutta, Prof. Shankar Kr. Achariya, Bidhan Chandra Krishi Viswavidyalaya, Nadia,Smt. Kalpana Roy, Chief Dietician, Park Clinic hospital, Kolkata. |
| 6.  | Capacity Development on " Prevention of Mosquito Borne Diseases"              | 04-04-<br>2023 to<br>12-04-<br>2023 | 93<br>students<br>of History<br>& Political<br>Science<br>dept. | Course coordinator: Dr. Debratna Mukhopadhyay, Department of Zoology & IQAC, Barrackpore Rastraguru Surendranath College. Mob-9002020711                                                                                                                                                                                                                                                           |
| 7.  | Campaign for Prevention of Thalassaemia                                       | 08-05-<br>2023                      | 76                                                              | Barrackpore Municipality                                                                                                                                                                                                                                                                                                                                                                           |
| 8.  | Programme on "Malaria Prevention"                                             | 25-04-<br>2023                      | 60                                                              | Titagarh Municipality                                                                                                                                                                                                                                                                                                                                                                              |
| 9.  | Programme on "Healthy Life"                                                   | 07-04-<br>2023                      | 35                                                              | Barrackpore Municipality                                                                                                                                                                                                                                                                                                                                                                           |
| 10. | Programme to prevent Tuberculosis                                             | 24-03-<br>2023                      | 63                                                              | Barrackpore Municipality                                                                                                                                                                                                                                                                                                                                                                           |
| 11. | Hands on Workshop on Relief From Examination Stress                           | 10-03-<br>2023 to<br>11-03-<br>2023 | 319                                                             | MoumitaBasak, Assistant Professor & certified counselor & expert in Psychology and stress management . Mob- 9674563987                                                                                                                                                                                                                                                                             |
| 12. | Skill Enhancement programme in Self<br>Defence technique for women            | 03-01-<br>2023 to<br>13-01-<br>2023 | 96<br>students<br>from<br>different<br>departme<br>nts          | Sensei Sandip Kaur. 5 <sup>th</sup> DAN black Belt                                                                                                                                                                                                                                                                                                                                                 |
| 13. | AIDS Awareness Programme                                                      | 01-12-<br>2022                      | 39                                                              | Barrackpore Municipality                                                                                                                                                                                                                                                                                                                                                                           |
| 14. | Rally on " Say no to Tobaco"                                                  | 23-05-<br>2022                      | 19                                                              | 48, Bengal Battalion                                                                                                                                                                                                                                                                                                                                                                               |
| 15. | Yoga: The Ancient Indian Practice for Serenity of Mind                        | 19-05-<br>2022                      | 28                                                              | 48, Bengal Battalion                                                                                                                                                                                                                                                                                                                                                                               |
| 16. | Re-initiation of Thalassemia carrier detection Programme                      | 02-09-<br>2019<br>onwards           | 116                                                             | Health Sub Committee of Barrackpore<br>Rastraguru Surendranath College .                                                                                                                                                                                                                                                                                                                           |