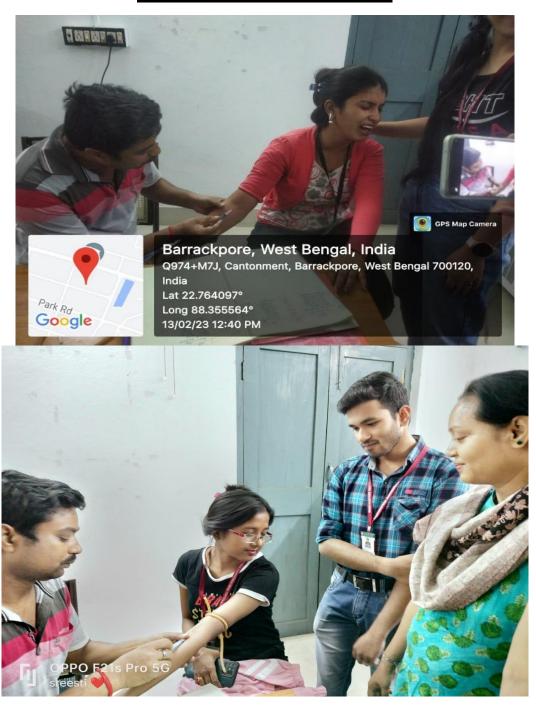

> 033-2594-5270 mail: brsc1953@gmail.com

|     |                                                                               |                                     |                                                                 | mail: <u>brsc1953@gmail.co</u><br>website: www.brsn,                                                                                                                                                                                                                                                                                                                                               |
|-----|-------------------------------------------------------------------------------|-------------------------------------|-----------------------------------------------------------------|----------------------------------------------------------------------------------------------------------------------------------------------------------------------------------------------------------------------------------------------------------------------------------------------------------------------------------------------------------------------------------------------------|
| 5.  | UGC-CPE Funded Three Days State<br>Level Workshop On "Healthy Food<br>Habits" | 29.01.2<br>019 to<br>31.01.<br>2019 |                                                                 | Prof. Debnath Chaudhuri, Ex-Professor & head, All India Innstitute of Hygiene & Public Health, Dr. dipta Kanti Mukhopadhyay, Deptt. Of Community Medicine, Sagar Dutta Hospital, Dr. nilkanta Chakraborti, Prof. in Physiology, Univeersity of Calcutta, Prof. Shankar Kr. Achariya, Bidhan Chandra Krishi Viswavidyalaya, Nadia,Smt. Kalpana Roy, Chief Dietician, Park Clinic hospital, Kolkata. |
| 6.  | Capacity Development on " Prevention of Mosquito Borne Diseases"              | 04-04-<br>2023 to<br>12-04-<br>2023 | 93<br>students<br>of History<br>& Political<br>Science<br>dept. | Course coordinator: Dr. Debratna Mukhopadhyay, Department of Zoology & IQAC, Barrackpore Rastraguru Surendranath College. Mob-9002020711                                                                                                                                                                                                                                                           |
| 7.  | Campaign for Prevention of Thalassaemia                                       | 08-05-<br>2023                      | 76                                                              | Barrackpore Municipality                                                                                                                                                                                                                                                                                                                                                                           |
| 8.  | Programme on "Malaria Prevention"                                             | 25-04-<br>2023                      | 60                                                              | Titagarh Municipality                                                                                                                                                                                                                                                                                                                                                                              |
| 9.  | Programme on "Healthy Life"                                                   | 07-04-<br>2023                      | 35                                                              | Barrackpore Municipality                                                                                                                                                                                                                                                                                                                                                                           |
| 10. | Programme to prevent Tuberculosis                                             | 24-03-<br>2023                      | 63                                                              | Barrackpore Municipality                                                                                                                                                                                                                                                                                                                                                                           |
| 11. | Hands on Workshop on Relief From Examination Stress                           | 10-03-<br>2023 to<br>11-03-<br>2023 | 319                                                             | MoumitaBasak, Assistant Professor & certified counselor & expert in Psychology and stress management . Mob- 9674563987                                                                                                                                                                                                                                                                             |
| 12. | Skill Enhancement programme in Self<br>Defence technique for women            | 03-01-<br>2023 to<br>13-01-<br>2023 | 96<br>students<br>from<br>different<br>departme<br>nts          | Sensei Sandip Kaur. 5 <sup>th</sup> DAN black Belt                                                                                                                                                                                                                                                                                                                                                 |
| 13. | AIDS Awareness Programme                                                      | 01-12-<br>2022                      | 39                                                              | Barrackpore Municipality                                                                                                                                                                                                                                                                                                                                                                           |
| 14. | Rally on " Say no to Tobaco"                                                  | 23-05-<br>2022                      | 19                                                              | 48, Bengal Battalion                                                                                                                                                                                                                                                                                                                                                                               |
| 15. | Yoga: The Ancient Indian Practice for Serenity of Mind                        | 19-05-<br>2022                      | 28                                                              | 48, Bengal Battalion                                                                                                                                                                                                                                                                                                                                                                               |
| 16. | Re-initiation of Thalassemia carrier detection Programme                      | 02-09-<br>2019<br>onwards           | 116                                                             | Health Sub Committee of Barrackpore<br>Rastraguru Surendranath College .                                                                                                                                                                                                                                                                                                                           |