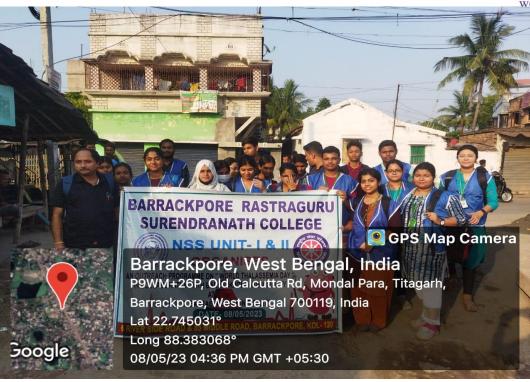

> 033-2594-5270 mail: brsc1953@gmail.com

|     |                                                                               |                                     |                                                                 | mail: <u>brsc1953@gmail.co</u><br>website: www.brsn,                                                                                                                                                                                                                                                                                                                                               |
|-----|-------------------------------------------------------------------------------|-------------------------------------|-----------------------------------------------------------------|----------------------------------------------------------------------------------------------------------------------------------------------------------------------------------------------------------------------------------------------------------------------------------------------------------------------------------------------------------------------------------------------------|
| 5.  | UGC-CPE Funded Three Days State<br>Level Workshop On "Healthy Food<br>Habits" | 29.01.2<br>019 to<br>31.01.<br>2019 |                                                                 | Prof. Debnath Chaudhuri, Ex-Professor & head, All India Innstitute of Hygiene & Public Health, Dr. dipta Kanti Mukhopadhyay, Deptt. Of Community Medicine, Sagar Dutta Hospital, Dr. nilkanta Chakraborti, Prof. in Physiology, Univeersity of Calcutta, Prof. Shankar Kr. Achariya, Bidhan Chandra Krishi Viswavidyalaya, Nadia,Smt. Kalpana Roy, Chief Dietician, Park Clinic hospital, Kolkata. |
| 6.  | Capacity Development on " Prevention of Mosquito Borne Diseases"              | 04-04-<br>2023 to<br>12-04-<br>2023 | 93<br>students<br>of History<br>& Political<br>Science<br>dept. | Course coordinator: Dr. Debratna Mukhopadhyay, Department of Zoology & IQAC, Barrackpore Rastraguru Surendranath College. Mob-9002020711                                                                                                                                                                                                                                                           |
| 7.  | Campaign for Prevention of Thalassaemia                                       | 08-05-<br>2023                      | 76                                                              | Barrackpore Municipality                                                                                                                                                                                                                                                                                                                                                                           |
| 8.  | Programme on "Malaria Prevention"                                             | 25-04-<br>2023                      | 60                                                              | Titagarh Municipality                                                                                                                                                                                                                                                                                                                                                                              |
| 9.  | Programme on "Healthy Life"                                                   | 07-04-<br>2023                      | 35                                                              | Barrackpore Municipality                                                                                                                                                                                                                                                                                                                                                                           |
| 10. | Programme to prevent Tuberculosis                                             | 24-03-<br>2023                      | 63                                                              | Barrackpore Municipality                                                                                                                                                                                                                                                                                                                                                                           |
| 11. | Hands on Workshop on Relief From Examination Stress                           | 10-03-<br>2023 to<br>11-03-<br>2023 | 319                                                             | MoumitaBasak, Assistant Professor & certified counselor & expert in Psychology and stress management . Mob- 9674563987                                                                                                                                                                                                                                                                             |
| 12. | Skill Enhancement programme in Self<br>Defence technique for women            | 03-01-<br>2023 to<br>13-01-<br>2023 | 96<br>students<br>from<br>different<br>departme<br>nts          | Sensei Sandip Kaur. 5 <sup>th</sup> DAN black Belt                                                                                                                                                                                                                                                                                                                                                 |
| 13. | AIDS Awareness Programme                                                      | 01-12-<br>2022                      | 39                                                              | Barrackpore Municipality                                                                                                                                                                                                                                                                                                                                                                           |
| 14. | Rally on " Say no to Tobaco"                                                  | 23-05-<br>2022                      | 19                                                              | 48, Bengal Battalion                                                                                                                                                                                                                                                                                                                                                                               |
| 15. | Yoga: The Ancient Indian Practice for Serenity of Mind                        | 19-05-<br>2022                      | 28                                                              | 48, Bengal Battalion                                                                                                                                                                                                                                                                                                                                                                               |
| 16. | Re-initiation of Thalassemia carrier detection Programme                      | 02-09-<br>2019<br>onwards           | 116                                                             | Health Sub Committee of Barrackpore<br>Rastraguru Surendranath College .                                                                                                                                                                                                                                                                                                                           |