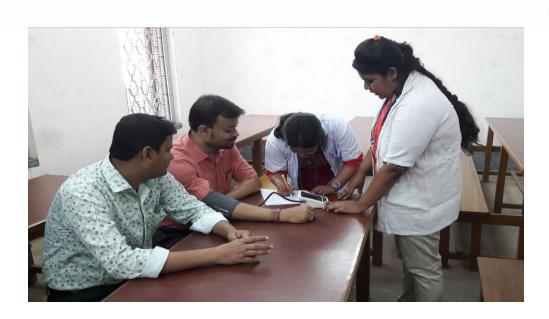

# 5.1.2. Capacity Development and Skills Enhancement Activities 3. Life Skills (Yoga, Physical Fitness, Health and Hygiene, Self-Employment and Entrepreneurial Skills):

List of Life Skills activities, organized by the Barrackpore Rastraguru Surendranath College with supporting documents are given below-

| SL<br>NO | Name of the capapcity development and skill enhancement programmes | Period<br>(from<br>date to<br>date)     | Number<br>of<br>students<br>enrolled                 | Name of the agencies/experts involves with contact details(if any)                                                                           |
|----------|--------------------------------------------------------------------|-----------------------------------------|------------------------------------------------------|----------------------------------------------------------------------------------------------------------------------------------------------|
| 1.       | Fitness Training programmeme                                       | 2018-<br>2019<br>2019-<br>2020          | As per<br>classes                                    | <ul> <li>Mr. Ashok Kr. Mukherjee (Athletic coach) Mob-8334822354</li> <li>Mr.Anup Chatterjee(Multigymnasium coach) Mob-9903849920</li> </ul> |
| 2.       | Skill enhancement programme on<br>Yoga                             | 26-02-<br>2019<br>to 29-<br>02-<br>2019 | 25students<br>from<br>different<br>departme<br>nts   | Dr. Kallol Chatterjee, Assistant Professor,<br>Visva-Bharati University. Mob-9474010044                                                      |
|          |                                                                    | 2023to<br>29-04-<br>2023                | from different departme nts                          |                                                                                                                                              |
| 3.       | Health Camp for Students                                           | 29-08-<br>2019                          | 99                                                   | Health Sub Committee & IQAC of Barrackpore Rastraguru Surendranath College .                                                                 |
|          |                                                                    | 03-01-<br>2022                          | 33                                                   | Conege .                                                                                                                                     |
|          |                                                                    | 03-01-<br>2023 to<br>04-01-<br>2023     | 124                                                  |                                                                                                                                              |
| 4.       | Work shop on "Antibiotic Resistance on Fisheries and Aquaculture"  | 25.11.2<br>019                          | 181studen<br>ts from<br>different<br>departme<br>nts | Dr. A.K Das, Pricipal Scientist & In-Charge, extension programmes, ICAR-CIFRI, Dr. A.K.Bera, Principal Scientist, ICAR-CIFRI.                |