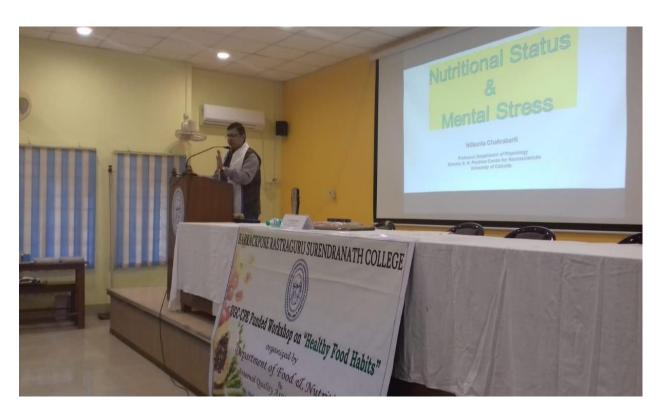

> 033-2594-5270 mail: brsc1953@gmail.com

|     |                                                                               |                                     |                                                                 | mail: <u>brsc1953@gmail.co</u><br>website: www.brsn,                                                                                                                                                                                                                                                                                                                                               |
|-----|-------------------------------------------------------------------------------|-------------------------------------|-----------------------------------------------------------------|----------------------------------------------------------------------------------------------------------------------------------------------------------------------------------------------------------------------------------------------------------------------------------------------------------------------------------------------------------------------------------------------------|
| 5.  | UGC-CPE Funded Three Days State<br>Level Workshop On "Healthy Food<br>Habits" | 29.01.2<br>019 to<br>31.01.<br>2019 |                                                                 | Prof. Debnath Chaudhuri, Ex-Professor & head, All India Innstitute of Hygiene & Public Health, Dr. dipta Kanti Mukhopadhyay, Deptt. Of Community Medicine, Sagar Dutta Hospital, Dr. nilkanta Chakraborti, Prof. in Physiology, Univeersity of Calcutta, Prof. Shankar Kr. Achariya, Bidhan Chandra Krishi Viswavidyalaya, Nadia,Smt. Kalpana Roy, Chief Dietician, Park Clinic hospital, Kolkata. |
| 6.  | Capacity Development on " Prevention of Mosquito Borne Diseases"              | 04-04-<br>2023 to<br>12-04-<br>2023 | 93<br>students<br>of History<br>& Political<br>Science<br>dept. | Course coordinator: Dr. Debratna Mukhopadhyay, Department of Zoology & IQAC, Barrackpore Rastraguru Surendranath College. Mob-9002020711                                                                                                                                                                                                                                                           |
| 7.  | Campaign for Prevention of Thalassaemia                                       | 08-05-<br>2023                      | 76                                                              | Barrackpore Municipality                                                                                                                                                                                                                                                                                                                                                                           |
| 8.  | Programme on "Malaria Prevention"                                             | 25-04-<br>2023                      | 60                                                              | Titagarh Municipality                                                                                                                                                                                                                                                                                                                                                                              |
| 9.  | Programme on "Healthy Life"                                                   | 07-04-<br>2023                      | 35                                                              | Barrackpore Municipality                                                                                                                                                                                                                                                                                                                                                                           |
| 10. | Programme to prevent Tuberculosis                                             | 24-03-<br>2023                      | 63                                                              | Barrackpore Municipality                                                                                                                                                                                                                                                                                                                                                                           |
| 11. | Hands on Workshop on Relief From Examination Stress                           | 10-03-<br>2023 to<br>11-03-<br>2023 | 319                                                             | MoumitaBasak, Assistant Professor & certified counselor & expert in Psychology and stress management . Mob- 9674563987                                                                                                                                                                                                                                                                             |
| 12. | Skill Enhancement programme in Self<br>Defence technique for women            | 03-01-<br>2023 to<br>13-01-<br>2023 | 96<br>students<br>from<br>different<br>departme<br>nts          | Sensei Sandip Kaur. 5 <sup>th</sup> DAN black Belt                                                                                                                                                                                                                                                                                                                                                 |
| 13. | AIDS Awareness Programme                                                      | 01-12-<br>2022                      | 39                                                              | Barrackpore Municipality                                                                                                                                                                                                                                                                                                                                                                           |
| 14. | Rally on " Say no to Tobaco"                                                  | 23-05-<br>2022                      | 19                                                              | 48, Bengal Battalion                                                                                                                                                                                                                                                                                                                                                                               |
| 15. | Yoga: The Ancient Indian Practice for Serenity of Mind                        | 19-05-<br>2022                      | 28                                                              | 48, Bengal Battalion                                                                                                                                                                                                                                                                                                                                                                               |
| 16. | Re-initiation of Thalassemia carrier detection Programme                      | 02-09-<br>2019<br>onwards           | 116                                                             | Health Sub Committee of Barrackpore<br>Rastraguru Surendranath College .                                                                                                                                                                                                                                                                                                                           |