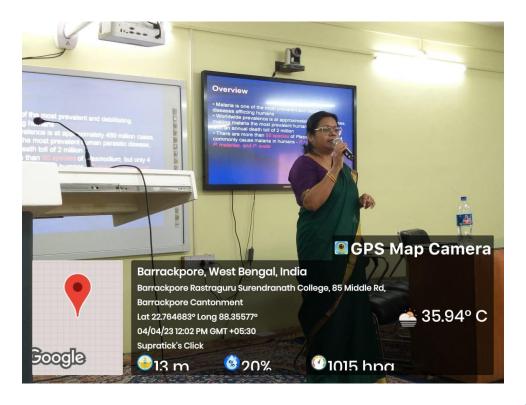

> 033-2594-5270 mail: brsc1953@gmail.com

|     |                                                                               |                                     |                                                                 | mail: <u>brsc1953@gmail.co</u><br>website: www.brsn,                                                                                                                                                                                                                                                                                                                                               |
|-----|-------------------------------------------------------------------------------|-------------------------------------|-----------------------------------------------------------------|----------------------------------------------------------------------------------------------------------------------------------------------------------------------------------------------------------------------------------------------------------------------------------------------------------------------------------------------------------------------------------------------------|
| 5.  | UGC-CPE Funded Three Days State<br>Level Workshop On "Healthy Food<br>Habits" | 29.01.2<br>019 to<br>31.01.<br>2019 |                                                                 | Prof. Debnath Chaudhuri, Ex-Professor & head, All India Innstitute of Hygiene & Public Health, Dr. dipta Kanti Mukhopadhyay, Deptt. Of Community Medicine, Sagar Dutta Hospital, Dr. nilkanta Chakraborti, Prof. in Physiology, Univeersity of Calcutta, Prof. Shankar Kr. Achariya, Bidhan Chandra Krishi Viswavidyalaya, Nadia,Smt. Kalpana Roy, Chief Dietician, Park Clinic hospital, Kolkata. |
| 6.  | Capacity Development on " Prevention of Mosquito Borne Diseases"              | 04-04-<br>2023 to<br>12-04-<br>2023 | 93<br>students<br>of History<br>& Political<br>Science<br>dept. | Course coordinator: Dr. Debratna Mukhopadhyay, Department of Zoology & IQAC, Barrackpore Rastraguru Surendranath College. Mob-9002020711                                                                                                                                                                                                                                                           |
| 7.  | Campaign for Prevention of Thalassaemia                                       | 08-05-<br>2023                      | 76                                                              | Barrackpore Municipality                                                                                                                                                                                                                                                                                                                                                                           |
| 8.  | Programme on "Malaria Prevention"                                             | 25-04-<br>2023                      | 60                                                              | Titagarh Municipality                                                                                                                                                                                                                                                                                                                                                                              |
| 9.  | Programme on "Healthy Life"                                                   | 07-04-<br>2023                      | 35                                                              | Barrackpore Municipality                                                                                                                                                                                                                                                                                                                                                                           |
| 10. | Programme to prevent Tuberculosis                                             | 24-03-<br>2023                      | 63                                                              | Barrackpore Municipality                                                                                                                                                                                                                                                                                                                                                                           |
| 11. | Hands on Workshop on Relief From Examination Stress                           | 10-03-<br>2023 to<br>11-03-<br>2023 | 319                                                             | MoumitaBasak, Assistant Professor & certified counselor & expert in Psychology and stress management . Mob- 9674563987                                                                                                                                                                                                                                                                             |
| 12. | Skill Enhancement programme in Self<br>Defence technique for women            | 03-01-<br>2023 to<br>13-01-<br>2023 | 96<br>students<br>from<br>different<br>departme<br>nts          | Sensei Sandip Kaur. 5 <sup>th</sup> DAN black Belt                                                                                                                                                                                                                                                                                                                                                 |
| 13. | AIDS Awareness Programme                                                      | 01-12-<br>2022                      | 39                                                              | Barrackpore Municipality                                                                                                                                                                                                                                                                                                                                                                           |
| 14. | Rally on " Say no to Tobaco"                                                  | 23-05-<br>2022                      | 19                                                              | 48, Bengal Battalion                                                                                                                                                                                                                                                                                                                                                                               |
| 15. | Yoga: The Ancient Indian Practice for Serenity of Mind                        | 19-05-<br>2022                      | 28                                                              | 48, Bengal Battalion                                                                                                                                                                                                                                                                                                                                                                               |
| 16. | Re-initiation of Thalassemia carrier detection Programme                      | 02-09-<br>2019<br>onwards           | 116                                                             | Health Sub Committee of Barrackpore<br>Rastraguru Surendranath College .                                                                                                                                                                                                                                                                                                                           |