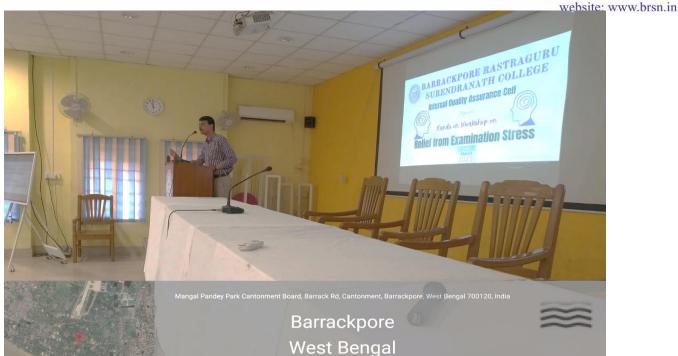

> 033-2594-5270 mail: brsc1953@gmail.com

|     |                                                                               |                                     |                                                                 | mail: <u>brsc1953@gmail.co</u><br>website: www.brsn,                                                                                                                                                                                                                                                                                                                                               |
|-----|-------------------------------------------------------------------------------|-------------------------------------|-----------------------------------------------------------------|----------------------------------------------------------------------------------------------------------------------------------------------------------------------------------------------------------------------------------------------------------------------------------------------------------------------------------------------------------------------------------------------------|
| 5.  | UGC-CPE Funded Three Days State<br>Level Workshop On "Healthy Food<br>Habits" | 29.01.2<br>019 to<br>31.01.<br>2019 |                                                                 | Prof. Debnath Chaudhuri, Ex-Professor & head, All India Innstitute of Hygiene & Public Health, Dr. dipta Kanti Mukhopadhyay, Deptt. Of Community Medicine, Sagar Dutta Hospital, Dr. nilkanta Chakraborti, Prof. in Physiology, Univeersity of Calcutta, Prof. Shankar Kr. Achariya, Bidhan Chandra Krishi Viswavidyalaya, Nadia,Smt. Kalpana Roy, Chief Dietician, Park Clinic hospital, Kolkata. |
| 6.  | Capacity Development on " Prevention of Mosquito Borne Diseases"              | 04-04-<br>2023 to<br>12-04-<br>2023 | 93<br>students<br>of History<br>& Political<br>Science<br>dept. | Course coordinator: Dr. Debratna Mukhopadhyay, Department of Zoology & IQAC, Barrackpore Rastraguru Surendranath College. Mob-9002020711                                                                                                                                                                                                                                                           |
| 7.  | Campaign for Prevention of Thalassaemia                                       | 08-05-<br>2023                      | 76                                                              | Barrackpore Municipality                                                                                                                                                                                                                                                                                                                                                                           |
| 8.  | Programme on "Malaria Prevention"                                             | 25-04-<br>2023                      | 60                                                              | Titagarh Municipality                                                                                                                                                                                                                                                                                                                                                                              |
| 9.  | Programme on "Healthy Life"                                                   | 07-04-<br>2023                      | 35                                                              | Barrackpore Municipality                                                                                                                                                                                                                                                                                                                                                                           |
| 10. | Programme to prevent Tuberculosis                                             | 24-03-<br>2023                      | 63                                                              | Barrackpore Municipality                                                                                                                                                                                                                                                                                                                                                                           |
| 11. | Hands on Workshop on Relief From Examination Stress                           | 10-03-<br>2023 to<br>11-03-<br>2023 | 319                                                             | MoumitaBasak, Assistant Professor & certified counselor & expert in Psychology and stress management . Mob- 9674563987                                                                                                                                                                                                                                                                             |
| 12. | Skill Enhancement programme in Self<br>Defence technique for women            | 03-01-<br>2023 to<br>13-01-<br>2023 | 96<br>students<br>from<br>different<br>departme<br>nts          | Sensei Sandip Kaur. 5 <sup>th</sup> DAN black Belt                                                                                                                                                                                                                                                                                                                                                 |
| 13. | AIDS Awareness Programme                                                      | 01-12-<br>2022                      | 39                                                              | Barrackpore Municipality                                                                                                                                                                                                                                                                                                                                                                           |
| 14. | Rally on " Say no to Tobaco"                                                  | 23-05-<br>2022                      | 19                                                              | 48, Bengal Battalion                                                                                                                                                                                                                                                                                                                                                                               |
| 15. | Yoga: The Ancient Indian Practice for Serenity of Mind                        | 19-05-<br>2022                      | 28                                                              | 48, Bengal Battalion                                                                                                                                                                                                                                                                                                                                                                               |
| 16. | Re-initiation of Thalassemia carrier detection Programme                      | 02-09-<br>2019<br>onwards           | 116                                                             | Health Sub Committee of Barrackpore<br>Rastraguru Surendranath College .                                                                                                                                                                                                                                                                                                                           |