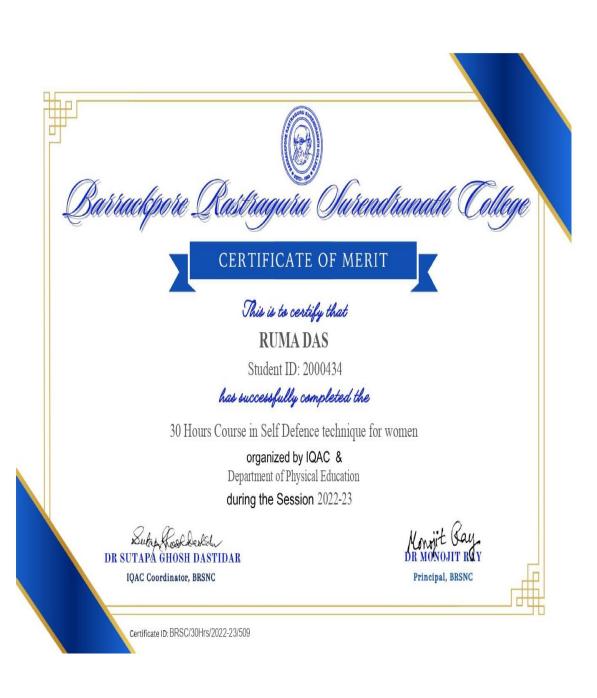

> 033-2594-5270 mail: brsc1953@gmail.com

|     |                                                                               |                                     |                                                                 | mail: <u>brsc1953@gmail.co</u><br>website: www.brsn,                                                                                                                                                                                                                                                                                                                                               |
|-----|-------------------------------------------------------------------------------|-------------------------------------|-----------------------------------------------------------------|----------------------------------------------------------------------------------------------------------------------------------------------------------------------------------------------------------------------------------------------------------------------------------------------------------------------------------------------------------------------------------------------------|
| 5.  | UGC-CPE Funded Three Days State<br>Level Workshop On "Healthy Food<br>Habits" | 29.01.2<br>019 to<br>31.01.<br>2019 |                                                                 | Prof. Debnath Chaudhuri, Ex-Professor & head, All India Innstitute of Hygiene & Public Health, Dr. dipta Kanti Mukhopadhyay, Deptt. Of Community Medicine, Sagar Dutta Hospital, Dr. nilkanta Chakraborti, Prof. in Physiology, Univeersity of Calcutta, Prof. Shankar Kr. Achariya, Bidhan Chandra Krishi Viswavidyalaya, Nadia,Smt. Kalpana Roy, Chief Dietician, Park Clinic hospital, Kolkata. |
| 6.  | Capacity Development on " Prevention of Mosquito Borne Diseases"              | 04-04-<br>2023 to<br>12-04-<br>2023 | 93<br>students<br>of History<br>& Political<br>Science<br>dept. | Course coordinator: Dr. Debratna Mukhopadhyay, Department of Zoology & IQAC, Barrackpore Rastraguru Surendranath College. Mob-9002020711                                                                                                                                                                                                                                                           |
| 7.  | Campaign for Prevention of Thalassaemia                                       | 08-05-<br>2023                      | 76                                                              | Barrackpore Municipality                                                                                                                                                                                                                                                                                                                                                                           |
| 8.  | Programme on "Malaria Prevention"                                             | 25-04-<br>2023                      | 60                                                              | Titagarh Municipality                                                                                                                                                                                                                                                                                                                                                                              |
| 9.  | Programme on "Healthy Life"                                                   | 07-04-<br>2023                      | 35                                                              | Barrackpore Municipality                                                                                                                                                                                                                                                                                                                                                                           |
| 10. | Programme to prevent Tuberculosis                                             | 24-03-<br>2023                      | 63                                                              | Barrackpore Municipality                                                                                                                                                                                                                                                                                                                                                                           |
| 11. | Hands on Workshop on Relief From Examination Stress                           | 10-03-<br>2023 to<br>11-03-<br>2023 | 319                                                             | MoumitaBasak, Assistant Professor & certified counselor & expert in Psychology and stress management . Mob- 9674563987                                                                                                                                                                                                                                                                             |
| 12. | Skill Enhancement programme in Self<br>Defence technique for women            | 03-01-<br>2023 to<br>13-01-<br>2023 | 96<br>students<br>from<br>different<br>departme<br>nts          | Sensei Sandip Kaur. 5 <sup>th</sup> DAN black Belt                                                                                                                                                                                                                                                                                                                                                 |
| 13. | AIDS Awareness Programme                                                      | 01-12-<br>2022                      | 39                                                              | Barrackpore Municipality                                                                                                                                                                                                                                                                                                                                                                           |
| 14. | Rally on " Say no to Tobaco"                                                  | 23-05-<br>2022                      | 19                                                              | 48, Bengal Battalion                                                                                                                                                                                                                                                                                                                                                                               |
| 15. | Yoga: The Ancient Indian Practice for Serenity of Mind                        | 19-05-<br>2022                      | 28                                                              | 48, Bengal Battalion                                                                                                                                                                                                                                                                                                                                                                               |
| 16. | Re-initiation of Thalassemia carrier detection Programme                      | 02-09-<br>2019<br>onwards           | 116                                                             | Health Sub Committee of Barrackpore<br>Rastraguru Surendranath College .                                                                                                                                                                                                                                                                                                                           |