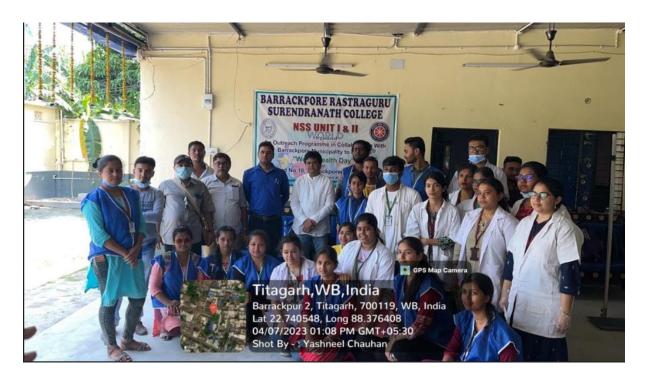

> 033-2594-5270 mail: brsc1953@gmail.com

|     |                                                                               |                                     |                                                                 | mail: <u>brsc1953@gmail.co</u><br>website: www.brsn,                                                                                                                                                                                                                                                                                                                                               |
|-----|-------------------------------------------------------------------------------|-------------------------------------|-----------------------------------------------------------------|----------------------------------------------------------------------------------------------------------------------------------------------------------------------------------------------------------------------------------------------------------------------------------------------------------------------------------------------------------------------------------------------------|
| 5.  | UGC-CPE Funded Three Days State<br>Level Workshop On "Healthy Food<br>Habits" | 29.01.2<br>019 to<br>31.01.<br>2019 |                                                                 | Prof. Debnath Chaudhuri, Ex-Professor & head, All India Innstitute of Hygiene & Public Health, Dr. dipta Kanti Mukhopadhyay, Deptt. Of Community Medicine, Sagar Dutta Hospital, Dr. nilkanta Chakraborti, Prof. in Physiology, Univeersity of Calcutta, Prof. Shankar Kr. Achariya, Bidhan Chandra Krishi Viswavidyalaya, Nadia,Smt. Kalpana Roy, Chief Dietician, Park Clinic hospital, Kolkata. |
| 6.  | Capacity Development on " Prevention of Mosquito Borne Diseases"              | 04-04-<br>2023 to<br>12-04-<br>2023 | 93<br>students<br>of History<br>& Political<br>Science<br>dept. | Course coordinator: Dr. Debratna Mukhopadhyay, Department of Zoology & IQAC, Barrackpore Rastraguru Surendranath College. Mob-9002020711                                                                                                                                                                                                                                                           |
| 7.  | Campaign for Prevention of Thalassaemia                                       | 08-05-<br>2023                      | 76                                                              | Barrackpore Municipality                                                                                                                                                                                                                                                                                                                                                                           |
| 8.  | Programme on "Malaria Prevention"                                             | 25-04-<br>2023                      | 60                                                              | Titagarh Municipality                                                                                                                                                                                                                                                                                                                                                                              |
| 9.  | Programme on "Healthy Life"                                                   | 07-04-<br>2023                      | 35                                                              | Barrackpore Municipality                                                                                                                                                                                                                                                                                                                                                                           |
| 10. | Programme to prevent Tuberculosis                                             | 24-03-<br>2023                      | 63                                                              | Barrackpore Municipality                                                                                                                                                                                                                                                                                                                                                                           |
| 11. | Hands on Workshop on Relief From Examination Stress                           | 10-03-<br>2023 to<br>11-03-<br>2023 | 319                                                             | MoumitaBasak, Assistant Professor & certified counselor & expert in Psychology and stress management . Mob- 9674563987                                                                                                                                                                                                                                                                             |
| 12. | Skill Enhancement programme in Self<br>Defence technique for women            | 03-01-<br>2023 to<br>13-01-<br>2023 | 96<br>students<br>from<br>different<br>departme<br>nts          | Sensei Sandip Kaur. 5 <sup>th</sup> DAN black Belt                                                                                                                                                                                                                                                                                                                                                 |
| 13. | AIDS Awareness Programme                                                      | 01-12-<br>2022                      | 39                                                              | Barrackpore Municipality                                                                                                                                                                                                                                                                                                                                                                           |
| 14. | Rally on " Say no to Tobaco"                                                  | 23-05-<br>2022                      | 19                                                              | 48, Bengal Battalion                                                                                                                                                                                                                                                                                                                                                                               |
| 15. | Yoga: The Ancient Indian Practice for Serenity of Mind                        | 19-05-<br>2022                      | 28                                                              | 48, Bengal Battalion                                                                                                                                                                                                                                                                                                                                                                               |
| 16. | Re-initiation of Thalassemia carrier detection Programme                      | 02-09-<br>2019<br>onwards           | 116                                                             | Health Sub Committee of Barrackpore<br>Rastraguru Surendranath College .                                                                                                                                                                                                                                                                                                                           |