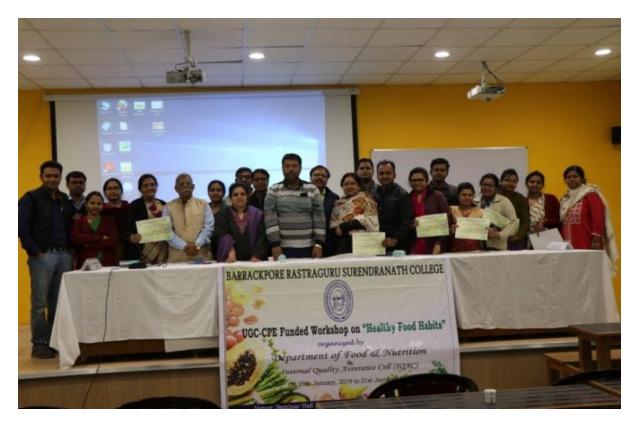

> 033-2594-5270 mail: brsc1953@gmail.com

|     |                                                                               |                                     |                                                                 | mail: <u>brsc1953@gmail.co</u><br>website: www.brsn,                                                                                                                                                                                                                                                                                                                                               |
|-----|-------------------------------------------------------------------------------|-------------------------------------|-----------------------------------------------------------------|----------------------------------------------------------------------------------------------------------------------------------------------------------------------------------------------------------------------------------------------------------------------------------------------------------------------------------------------------------------------------------------------------|
| 5.  | UGC-CPE Funded Three Days State<br>Level Workshop On "Healthy Food<br>Habits" | 29.01.2<br>019 to<br>31.01.<br>2019 |                                                                 | Prof. Debnath Chaudhuri, Ex-Professor & head, All India Innstitute of Hygiene & Public Health, Dr. dipta Kanti Mukhopadhyay, Deptt. Of Community Medicine, Sagar Dutta Hospital, Dr. nilkanta Chakraborti, Prof. in Physiology, Univeersity of Calcutta, Prof. Shankar Kr. Achariya, Bidhan Chandra Krishi Viswavidyalaya, Nadia,Smt. Kalpana Roy, Chief Dietician, Park Clinic hospital, Kolkata. |
| 6.  | Capacity Development on " Prevention of Mosquito Borne Diseases"              | 04-04-<br>2023 to<br>12-04-<br>2023 | 93<br>students<br>of History<br>& Political<br>Science<br>dept. | Course coordinator: Dr. Debratna Mukhopadhyay, Department of Zoology & IQAC, Barrackpore Rastraguru Surendranath College. Mob-9002020711                                                                                                                                                                                                                                                           |
| 7.  | Campaign for Prevention of Thalassaemia                                       | 08-05-<br>2023                      | 76                                                              | Barrackpore Municipality                                                                                                                                                                                                                                                                                                                                                                           |
| 8.  | Programme on "Malaria Prevention"                                             | 25-04-<br>2023                      | 60                                                              | Titagarh Municipality                                                                                                                                                                                                                                                                                                                                                                              |
| 9.  | Programme on "Healthy Life"                                                   | 07-04-<br>2023                      | 35                                                              | Barrackpore Municipality                                                                                                                                                                                                                                                                                                                                                                           |
| 10. | Programme to prevent Tuberculosis                                             | 24-03-<br>2023                      | 63                                                              | Barrackpore Municipality                                                                                                                                                                                                                                                                                                                                                                           |
| 11. | Hands on Workshop on Relief From Examination Stress                           | 10-03-<br>2023 to<br>11-03-<br>2023 | 319                                                             | MoumitaBasak, Assistant Professor & certified counselor & expert in Psychology and stress management . Mob- 9674563987                                                                                                                                                                                                                                                                             |
| 12. | Skill Enhancement programme in Self<br>Defence technique for women            | 03-01-<br>2023 to<br>13-01-<br>2023 | 96<br>students<br>from<br>different<br>departme<br>nts          | Sensei Sandip Kaur. 5 <sup>th</sup> DAN black Belt                                                                                                                                                                                                                                                                                                                                                 |
| 13. | AIDS Awareness Programme                                                      | 01-12-<br>2022                      | 39                                                              | Barrackpore Municipality                                                                                                                                                                                                                                                                                                                                                                           |
| 14. | Rally on " Say no to Tobaco"                                                  | 23-05-<br>2022                      | 19                                                              | 48, Bengal Battalion                                                                                                                                                                                                                                                                                                                                                                               |
| 15. | Yoga: The Ancient Indian Practice for Serenity of Mind                        | 19-05-<br>2022                      | 28                                                              | 48, Bengal Battalion                                                                                                                                                                                                                                                                                                                                                                               |
| 16. | Re-initiation of Thalassemia carrier detection Programme                      | 02-09-<br>2019<br>onwards           | 116                                                             | Health Sub Committee of Barrackpore<br>Rastraguru Surendranath College .                                                                                                                                                                                                                                                                                                                           |