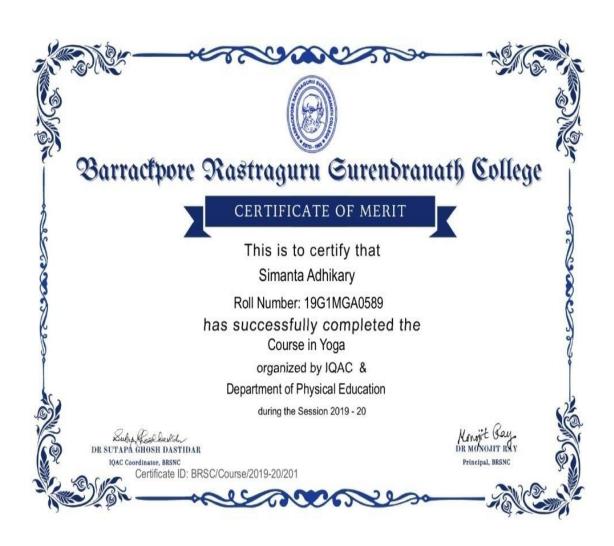

| SL<br>NO | Name of the capapcity development and skill enhancement programmes | Period<br>(from<br>date to<br>date)     | Number<br>of<br>students<br>enrolled                 | Name of the agencies/experts involves with contact details(if any)                                                                           |
|----------|--------------------------------------------------------------------|-----------------------------------------|------------------------------------------------------|----------------------------------------------------------------------------------------------------------------------------------------------|
| 1.       | Fitness Training programmeme                                       | 2018-<br>2019<br>2019-<br>2020          | As per<br>classes                                    | <ul> <li>Mr. Ashok Kr. Mukherjee (Athletic coach) Mob-8334822354</li> <li>Mr.Anup Chatterjee(Multigymnasium coach) Mob-9903849920</li> </ul> |
| 2.       | Skill enhancement programme on<br>Yoga                             | 26-02-<br>2019<br>to 29-<br>02-<br>2019 | 25students<br>from<br>different<br>departme<br>nts   | Dr. Kallol Chatterjee, Assistant Professor,<br>Visva-Bharati University. Mob-9474010044                                                      |
|          |                                                                    | 2023to<br>29-04-<br>2023                | from different departme nts                          |                                                                                                                                              |
| 3.       | Health Camp for Students                                           | 29-08-<br>2019                          | 99                                                   | Health Sub Committee & IQAC of Barrackpore Rastraguru Surendranath College .                                                                 |
|          |                                                                    | 03-01-<br>2022                          | 33                                                   | Conege .                                                                                                                                     |
|          |                                                                    | 03-01-<br>2023 to<br>04-01-<br>2023     | 124                                                  |                                                                                                                                              |
| 4.       | Work shop on "Antibiotic Resistance on Fisheries and Aquaculture"  | 25.11.2<br>019                          | 181studen<br>ts from<br>different<br>departme<br>nts | Dr. A.K Das, Pricipal Scientist & In-Charge, extension programmes, ICAR-CIFRI, Dr. A.K.Bera, Principal Scientist, ICAR-CIFRI.                |