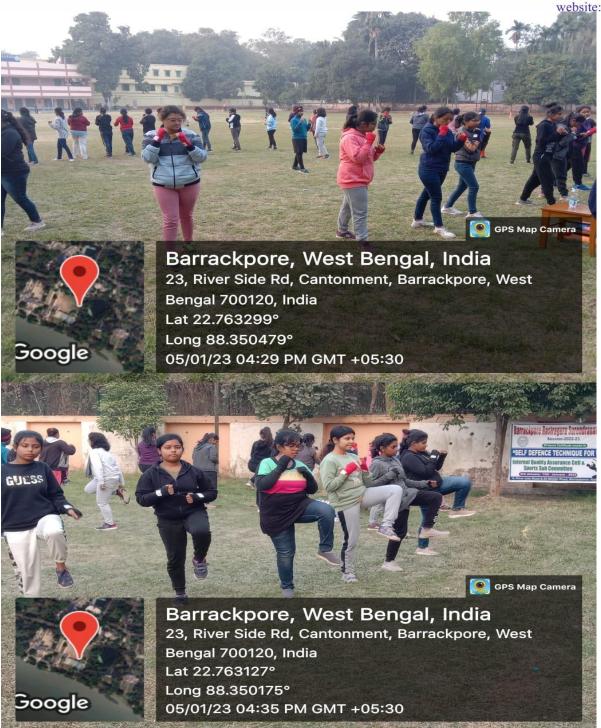

> 033-2594-5270 mail: brsc1953@gmail.com

|     |                                                                               |                                     |                                                                 | mail: <u>brsc1953@gmail.co</u><br>website: www.brsn,                                                                                                                                                                                                                                                                                                                                               |
|-----|-------------------------------------------------------------------------------|-------------------------------------|-----------------------------------------------------------------|----------------------------------------------------------------------------------------------------------------------------------------------------------------------------------------------------------------------------------------------------------------------------------------------------------------------------------------------------------------------------------------------------|
| 5.  | UGC-CPE Funded Three Days State<br>Level Workshop On "Healthy Food<br>Habits" | 29.01.2<br>019 to<br>31.01.<br>2019 |                                                                 | Prof. Debnath Chaudhuri, Ex-Professor & head, All India Innstitute of Hygiene & Public Health, Dr. dipta Kanti Mukhopadhyay, Deptt. Of Community Medicine, Sagar Dutta Hospital, Dr. nilkanta Chakraborti, Prof. in Physiology, Univeersity of Calcutta, Prof. Shankar Kr. Achariya, Bidhan Chandra Krishi Viswavidyalaya, Nadia,Smt. Kalpana Roy, Chief Dietician, Park Clinic hospital, Kolkata. |
| 6.  | Capacity Development on " Prevention of Mosquito Borne Diseases"              | 04-04-<br>2023 to<br>12-04-<br>2023 | 93<br>students<br>of History<br>& Political<br>Science<br>dept. | Course coordinator: Dr. Debratna Mukhopadhyay, Department of Zoology & IQAC, Barrackpore Rastraguru Surendranath College. Mob-9002020711                                                                                                                                                                                                                                                           |
| 7.  | Campaign for Prevention of Thalassaemia                                       | 08-05-<br>2023                      | 76                                                              | Barrackpore Municipality                                                                                                                                                                                                                                                                                                                                                                           |
| 8.  | Programme on "Malaria Prevention"                                             | 25-04-<br>2023                      | 60                                                              | Titagarh Municipality                                                                                                                                                                                                                                                                                                                                                                              |
| 9.  | Programme on "Healthy Life"                                                   | 07-04-<br>2023                      | 35                                                              | Barrackpore Municipality                                                                                                                                                                                                                                                                                                                                                                           |
| 10. | Programme to prevent Tuberculosis                                             | 24-03-<br>2023                      | 63                                                              | Barrackpore Municipality                                                                                                                                                                                                                                                                                                                                                                           |
| 11. | Hands on Workshop on Relief From Examination Stress                           | 10-03-<br>2023 to<br>11-03-<br>2023 | 319                                                             | MoumitaBasak, Assistant Professor & certified counselor & expert in Psychology and stress management . Mob- 9674563987                                                                                                                                                                                                                                                                             |
| 12. | Skill Enhancement programme in Self<br>Defence technique for women            | 03-01-<br>2023 to<br>13-01-<br>2023 | 96<br>students<br>from<br>different<br>departme<br>nts          | Sensei Sandip Kaur. 5 <sup>th</sup> DAN black Belt                                                                                                                                                                                                                                                                                                                                                 |
| 13. | AIDS Awareness Programme                                                      | 01-12-<br>2022                      | 39                                                              | Barrackpore Municipality                                                                                                                                                                                                                                                                                                                                                                           |
| 14. | Rally on " Say no to Tobaco"                                                  | 23-05-<br>2022                      | 19                                                              | 48, Bengal Battalion                                                                                                                                                                                                                                                                                                                                                                               |
| 15. | Yoga: The Ancient Indian Practice for Serenity of Mind                        | 19-05-<br>2022                      | 28                                                              | 48, Bengal Battalion                                                                                                                                                                                                                                                                                                                                                                               |
| 16. | Re-initiation of Thalassemia carrier detection Programme                      | 02-09-<br>2019<br>onwards           | 116                                                             | Health Sub Committee of Barrackpore<br>Rastraguru Surendranath College .                                                                                                                                                                                                                                                                                                                           |