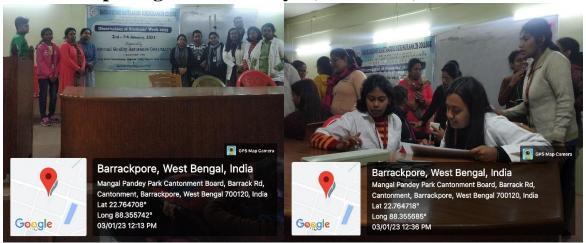

> 033-2594-5270 mail: brsc1953@gmail.com

|     |                                                                               |                                     |                                                                 | mail: <u>brsc1953@gmail.co</u><br>website: www.brsn,                                                                                                                                                                                                                                                                                                                                               |
|-----|-------------------------------------------------------------------------------|-------------------------------------|-----------------------------------------------------------------|----------------------------------------------------------------------------------------------------------------------------------------------------------------------------------------------------------------------------------------------------------------------------------------------------------------------------------------------------------------------------------------------------|
| 5.  | UGC-CPE Funded Three Days State<br>Level Workshop On "Healthy Food<br>Habits" | 29.01.2<br>019 to<br>31.01.<br>2019 |                                                                 | Prof. Debnath Chaudhuri, Ex-Professor & head, All India Innstitute of Hygiene & Public Health, Dr. dipta Kanti Mukhopadhyay, Deptt. Of Community Medicine, Sagar Dutta Hospital, Dr. nilkanta Chakraborti, Prof. in Physiology, Univeersity of Calcutta, Prof. Shankar Kr. Achariya, Bidhan Chandra Krishi Viswavidyalaya, Nadia,Smt. Kalpana Roy, Chief Dietician, Park Clinic hospital, Kolkata. |
| 6.  | Capacity Development on " Prevention of Mosquito Borne Diseases"              | 04-04-<br>2023 to<br>12-04-<br>2023 | 93<br>students<br>of History<br>& Political<br>Science<br>dept. | Course coordinator: Dr. Debratna Mukhopadhyay, Department of Zoology & IQAC, Barrackpore Rastraguru Surendranath College. Mob-9002020711                                                                                                                                                                                                                                                           |
| 7.  | Campaign for Prevention of Thalassaemia                                       | 08-05-<br>2023                      | 76                                                              | Barrackpore Municipality                                                                                                                                                                                                                                                                                                                                                                           |
| 8.  | Programme on "Malaria Prevention"                                             | 25-04-<br>2023                      | 60                                                              | Titagarh Municipality                                                                                                                                                                                                                                                                                                                                                                              |
| 9.  | Programme on "Healthy Life"                                                   | 07-04-<br>2023                      | 35                                                              | Barrackpore Municipality                                                                                                                                                                                                                                                                                                                                                                           |
| 10. | Programme to prevent Tuberculosis                                             | 24-03-<br>2023                      | 63                                                              | Barrackpore Municipality                                                                                                                                                                                                                                                                                                                                                                           |
| 11. | Hands on Workshop on Relief From Examination Stress                           | 10-03-<br>2023 to<br>11-03-<br>2023 | 319                                                             | MoumitaBasak, Assistant Professor & certified counselor & expert in Psychology and stress management . Mob- 9674563987                                                                                                                                                                                                                                                                             |
| 12. | Skill Enhancement programme in Self<br>Defence technique for women            | 03-01-<br>2023 to<br>13-01-<br>2023 | 96<br>students<br>from<br>different<br>departme<br>nts          | Sensei Sandip Kaur. 5 <sup>th</sup> DAN black Belt                                                                                                                                                                                                                                                                                                                                                 |
| 13. | AIDS Awareness Programme                                                      | 01-12-<br>2022                      | 39                                                              | Barrackpore Municipality                                                                                                                                                                                                                                                                                                                                                                           |
| 14. | Rally on " Say no to Tobaco"                                                  | 23-05-<br>2022                      | 19                                                              | 48, Bengal Battalion                                                                                                                                                                                                                                                                                                                                                                               |
| 15. | Yoga: The Ancient Indian Practice for Serenity of Mind                        | 19-05-<br>2022                      | 28                                                              | 48, Bengal Battalion                                                                                                                                                                                                                                                                                                                                                                               |
| 16. | Re-initiation of Thalassemia carrier detection Programme                      | 02-09-<br>2019<br>onwards           | 116                                                             | Health Sub Committee of Barrackpore<br>Rastraguru Surendranath College .                                                                                                                                                                                                                                                                                                                           |