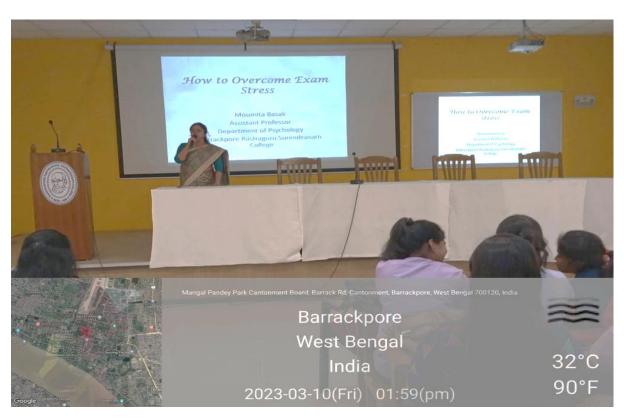

> 033-2594-5270 mail: brsc1953@gmail.com

|     |                                                                               |                                     |                                                                 | mail: <u>brsc1953@gmail.co</u><br>website: www.brsn,                                                                                                                                                                                                                                                                                                                                               |
|-----|-------------------------------------------------------------------------------|-------------------------------------|-----------------------------------------------------------------|----------------------------------------------------------------------------------------------------------------------------------------------------------------------------------------------------------------------------------------------------------------------------------------------------------------------------------------------------------------------------------------------------|
| 5.  | UGC-CPE Funded Three Days State<br>Level Workshop On "Healthy Food<br>Habits" | 29.01.2<br>019 to<br>31.01.<br>2019 |                                                                 | Prof. Debnath Chaudhuri, Ex-Professor & head, All India Innstitute of Hygiene & Public Health, Dr. dipta Kanti Mukhopadhyay, Deptt. Of Community Medicine, Sagar Dutta Hospital, Dr. nilkanta Chakraborti, Prof. in Physiology, Univeersity of Calcutta, Prof. Shankar Kr. Achariya, Bidhan Chandra Krishi Viswavidyalaya, Nadia,Smt. Kalpana Roy, Chief Dietician, Park Clinic hospital, Kolkata. |
| 6.  | Capacity Development on " Prevention of Mosquito Borne Diseases"              | 04-04-<br>2023 to<br>12-04-<br>2023 | 93<br>students<br>of History<br>& Political<br>Science<br>dept. | Course coordinator: Dr. Debratna Mukhopadhyay, Department of Zoology & IQAC, Barrackpore Rastraguru Surendranath College. Mob-9002020711                                                                                                                                                                                                                                                           |
| 7.  | Campaign for Prevention of Thalassaemia                                       | 08-05-<br>2023                      | 76                                                              | Barrackpore Municipality                                                                                                                                                                                                                                                                                                                                                                           |
| 8.  | Programme on "Malaria Prevention"                                             | 25-04-<br>2023                      | 60                                                              | Titagarh Municipality                                                                                                                                                                                                                                                                                                                                                                              |
| 9.  | Programme on "Healthy Life"                                                   | 07-04-<br>2023                      | 35                                                              | Barrackpore Municipality                                                                                                                                                                                                                                                                                                                                                                           |
| 10. | Programme to prevent Tuberculosis                                             | 24-03-<br>2023                      | 63                                                              | Barrackpore Municipality                                                                                                                                                                                                                                                                                                                                                                           |
| 11. | Hands on Workshop on Relief From Examination Stress                           | 10-03-<br>2023 to<br>11-03-<br>2023 | 319                                                             | MoumitaBasak, Assistant Professor & certified counselor & expert in Psychology and stress management . Mob- 9674563987                                                                                                                                                                                                                                                                             |
| 12. | Skill Enhancement programme in Self<br>Defence technique for women            | 03-01-<br>2023 to<br>13-01-<br>2023 | 96<br>students<br>from<br>different<br>departme<br>nts          | Sensei Sandip Kaur. 5 <sup>th</sup> DAN black Belt                                                                                                                                                                                                                                                                                                                                                 |
| 13. | AIDS Awareness Programme                                                      | 01-12-<br>2022                      | 39                                                              | Barrackpore Municipality                                                                                                                                                                                                                                                                                                                                                                           |
| 14. | Rally on " Say no to Tobaco"                                                  | 23-05-<br>2022                      | 19                                                              | 48, Bengal Battalion                                                                                                                                                                                                                                                                                                                                                                               |
| 15. | Yoga: The Ancient Indian Practice for Serenity of Mind                        | 19-05-<br>2022                      | 28                                                              | 48, Bengal Battalion                                                                                                                                                                                                                                                                                                                                                                               |
| 16. | Re-initiation of Thalassemia carrier detection Programme                      | 02-09-<br>2019<br>onwards           | 116                                                             | Health Sub Committee of Barrackpore<br>Rastraguru Surendranath College .                                                                                                                                                                                                                                                                                                                           |