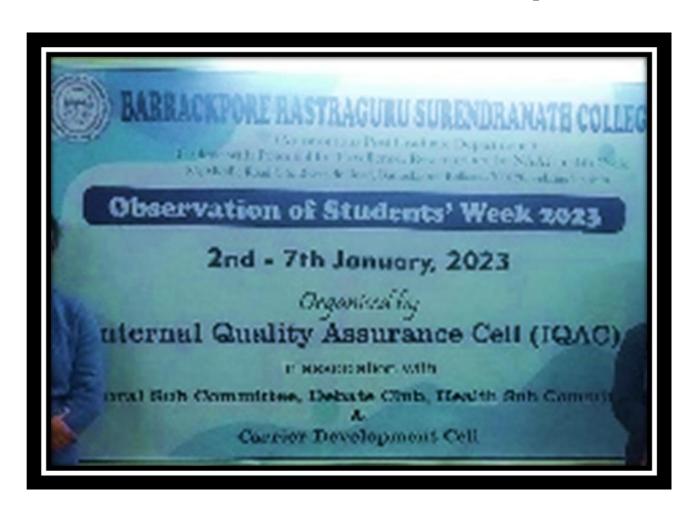

# 5.1.2. Capacity Development and Skills Enhancement Activities 3. Life Skills (Yoga, Physical Fitness, Health and Hygiene, Self-Employment and Entrepreneurial Skills):

List of Life Skills activities, organized by the Barrackpore Rastraguru Surendranath College with supporting documents are given below-

> 033-2594-5270 mail: brsc1953@gmail.com

|     |                                                                               |                                     |                                                                 | mail: <u>brsc1953@gmail.co</u><br>website: www.brsn,                                                                                                                                                                                                                                                                                                                                               |
|-----|-------------------------------------------------------------------------------|-------------------------------------|-----------------------------------------------------------------|----------------------------------------------------------------------------------------------------------------------------------------------------------------------------------------------------------------------------------------------------------------------------------------------------------------------------------------------------------------------------------------------------|
| 5.  | UGC-CPE Funded Three Days State<br>Level Workshop On "Healthy Food<br>Habits" | 29.01.2<br>019 to<br>31.01.<br>2019 |                                                                 | Prof. Debnath Chaudhuri, Ex-Professor & head, All India Innstitute of Hygiene & Public Health, Dr. dipta Kanti Mukhopadhyay, Deptt. Of Community Medicine, Sagar Dutta Hospital, Dr. nilkanta Chakraborti, Prof. in Physiology, Univeersity of Calcutta, Prof. Shankar Kr. Achariya, Bidhan Chandra Krishi Viswavidyalaya, Nadia,Smt. Kalpana Roy, Chief Dietician, Park Clinic hospital, Kolkata. |
| 6.  | Capacity Development on " Prevention of Mosquito Borne Diseases"              | 04-04-<br>2023 to<br>12-04-<br>2023 | 93<br>students<br>of History<br>& Political<br>Science<br>dept. | Course coordinator: Dr. Debratna Mukhopadhyay, Department of Zoology & IQAC, Barrackpore Rastraguru Surendranath College. Mob-9002020711                                                                                                                                                                                                                                                           |
| 7.  | Campaign for Prevention of Thalassaemia                                       | 08-05-<br>2023                      | 76                                                              | Barrackpore Municipality                                                                                                                                                                                                                                                                                                                                                                           |
| 8.  | Programme on "Malaria Prevention"                                             | 25-04-<br>2023                      | 60                                                              | Titagarh Municipality                                                                                                                                                                                                                                                                                                                                                                              |
| 9.  | Programme on "Healthy Life"                                                   | 07-04-<br>2023                      | 35                                                              | Barrackpore Municipality                                                                                                                                                                                                                                                                                                                                                                           |
| 10. | Programme to prevent Tuberculosis                                             | 24-03-<br>2023                      | 63                                                              | Barrackpore Municipality                                                                                                                                                                                                                                                                                                                                                                           |
| 11. | Hands on Workshop on Relief From Examination Stress                           | 10-03-<br>2023 to<br>11-03-<br>2023 | 319                                                             | MoumitaBasak, Assistant Professor & certified counselor & expert in Psychology and stress management . Mob- 9674563987                                                                                                                                                                                                                                                                             |
| 12. | Skill Enhancement programme in Self<br>Defence technique for women            | 03-01-<br>2023 to<br>13-01-<br>2023 | 96<br>students<br>from<br>different<br>departme<br>nts          | Sensei Sandip Kaur. 5 <sup>th</sup> DAN black Belt                                                                                                                                                                                                                                                                                                                                                 |
| 13. | AIDS Awareness Programme                                                      | 01-12-<br>2022                      | 39                                                              | Barrackpore Municipality                                                                                                                                                                                                                                                                                                                                                                           |
| 14. | Rally on " Say no to Tobaco"                                                  | 23-05-<br>2022                      | 19                                                              | 48, Bengal Battalion                                                                                                                                                                                                                                                                                                                                                                               |
| 15. | Yoga: The Ancient Indian Practice for Serenity of Mind                        | 19-05-<br>2022                      | 28                                                              | 48, Bengal Battalion                                                                                                                                                                                                                                                                                                                                                                               |
| 16. | Re-initiation of Thalassemia carrier detection Programme                      | 02-09-<br>2019<br>onwards           | 116                                                             | Health Sub Committee of Barrackpore<br>Rastraguru Surendranath College .                                                                                                                                                                                                                                                                                                                           |