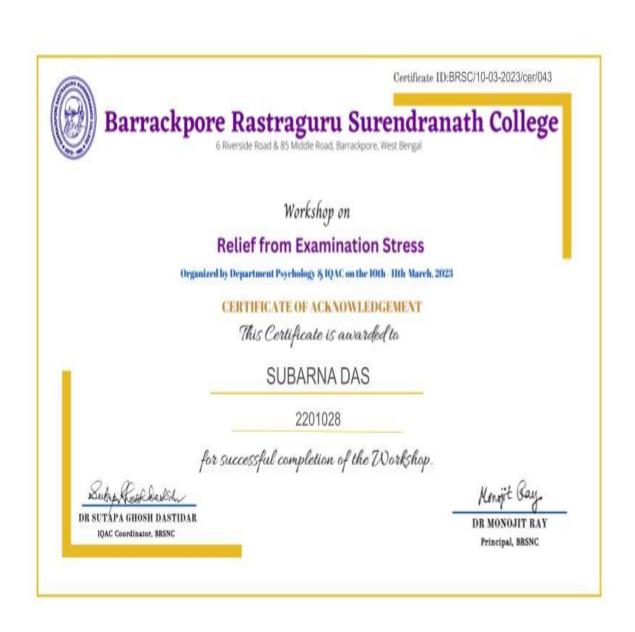

> 033-2594-5270 mail: brsc1953@gmail.com

|     |                                                                               |                                     |                                                                 | mail: <u>brsc1953@gmail.co</u><br>website: www.brsn,                                                                                                                                                                                                                                                                                                                                               |
|-----|-------------------------------------------------------------------------------|-------------------------------------|-----------------------------------------------------------------|----------------------------------------------------------------------------------------------------------------------------------------------------------------------------------------------------------------------------------------------------------------------------------------------------------------------------------------------------------------------------------------------------|
| 5.  | UGC-CPE Funded Three Days State<br>Level Workshop On "Healthy Food<br>Habits" | 29.01.2<br>019 to<br>31.01.<br>2019 |                                                                 | Prof. Debnath Chaudhuri, Ex-Professor & head, All India Innstitute of Hygiene & Public Health, Dr. dipta Kanti Mukhopadhyay, Deptt. Of Community Medicine, Sagar Dutta Hospital, Dr. nilkanta Chakraborti, Prof. in Physiology, Univeersity of Calcutta, Prof. Shankar Kr. Achariya, Bidhan Chandra Krishi Viswavidyalaya, Nadia,Smt. Kalpana Roy, Chief Dietician, Park Clinic hospital, Kolkata. |
| 6.  | Capacity Development on " Prevention of Mosquito Borne Diseases"              | 04-04-<br>2023 to<br>12-04-<br>2023 | 93<br>students<br>of History<br>& Political<br>Science<br>dept. | Course coordinator: Dr. Debratna Mukhopadhyay, Department of Zoology & IQAC, Barrackpore Rastraguru Surendranath College. Mob-9002020711                                                                                                                                                                                                                                                           |
| 7.  | Campaign for Prevention of Thalassaemia                                       | 08-05-<br>2023                      | 76                                                              | Barrackpore Municipality                                                                                                                                                                                                                                                                                                                                                                           |
| 8.  | Programme on "Malaria Prevention"                                             | 25-04-<br>2023                      | 60                                                              | Titagarh Municipality                                                                                                                                                                                                                                                                                                                                                                              |
| 9.  | Programme on "Healthy Life"                                                   | 07-04-<br>2023                      | 35                                                              | Barrackpore Municipality                                                                                                                                                                                                                                                                                                                                                                           |
| 10. | Programme to prevent Tuberculosis                                             | 24-03-<br>2023                      | 63                                                              | Barrackpore Municipality                                                                                                                                                                                                                                                                                                                                                                           |
| 11. | Hands on Workshop on Relief From Examination Stress                           | 10-03-<br>2023 to<br>11-03-<br>2023 | 319                                                             | MoumitaBasak, Assistant Professor & certified counselor & expert in Psychology and stress management . Mob- 9674563987                                                                                                                                                                                                                                                                             |
| 12. | Skill Enhancement programme in Self<br>Defence technique for women            | 03-01-<br>2023 to<br>13-01-<br>2023 | 96<br>students<br>from<br>different<br>departme<br>nts          | Sensei Sandip Kaur. 5 <sup>th</sup> DAN black Belt                                                                                                                                                                                                                                                                                                                                                 |
| 13. | AIDS Awareness Programme                                                      | 01-12-<br>2022                      | 39                                                              | Barrackpore Municipality                                                                                                                                                                                                                                                                                                                                                                           |
| 14. | Rally on " Say no to Tobaco"                                                  | 23-05-<br>2022                      | 19                                                              | 48, Bengal Battalion                                                                                                                                                                                                                                                                                                                                                                               |
| 15. | Yoga: The Ancient Indian Practice for Serenity of Mind                        | 19-05-<br>2022                      | 28                                                              | 48, Bengal Battalion                                                                                                                                                                                                                                                                                                                                                                               |
| 16. | Re-initiation of Thalassemia carrier detection Programme                      | 02-09-<br>2019<br>onwards           | 116                                                             | Health Sub Committee of Barrackpore<br>Rastraguru Surendranath College .                                                                                                                                                                                                                                                                                                                           |