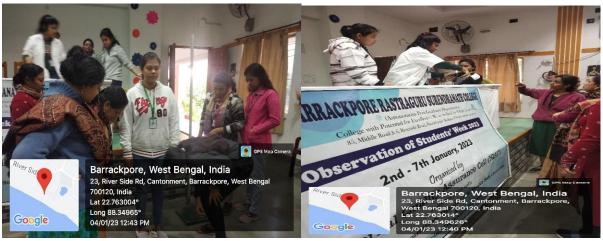

| SL<br>NO | Name of the capapcity development and skill enhancement programmes | Period<br>(from<br>date to<br>date)     | Number<br>of<br>students<br>enrolled                 | Name of the agencies/experts involves with contact details(if any)                                                                           |
|----------|--------------------------------------------------------------------|-----------------------------------------|------------------------------------------------------|----------------------------------------------------------------------------------------------------------------------------------------------|
| 1.       | Fitness Training programmeme                                       | 2018-<br>2019<br>2019-<br>2020          | As per<br>classes                                    | <ul> <li>Mr. Ashok Kr. Mukherjee (Athletic coach) Mob-8334822354</li> <li>Mr.Anup Chatterjee(Multigymnasium coach) Mob-9903849920</li> </ul> |
| 2.       | Skill enhancement programme on<br>Yoga                             | 26-02-<br>2019<br>to 29-<br>02-<br>2019 | 25students<br>from<br>different<br>departme<br>nts   | Dr. Kallol Chatterjee, Assistant Professor,<br>Visva-Bharati University. Mob-9474010044                                                      |
|          |                                                                    | 2023to<br>29-04-<br>2023                | from different departme nts                          |                                                                                                                                              |
| 3.       | Health Camp for Students                                           | 29-08-<br>2019                          | 99                                                   | Health Sub Committee & IQAC of Barrackpore Rastraguru Surendranath College .                                                                 |
|          |                                                                    | 03-01-<br>2022                          | 33                                                   | Conege .                                                                                                                                     |
|          |                                                                    | 03-01-<br>2023 to<br>04-01-<br>2023     | 124                                                  |                                                                                                                                              |
| 4.       | Work shop on "Antibiotic Resistance on Fisheries and Aquaculture"  | 25.11.2<br>019                          | 181studen<br>ts from<br>different<br>departme<br>nts | Dr. A.K Das, Pricipal Scientist & In-Charge, extension programmes, ICAR-CIFRI, Dr. A.K.Bera, Principal Scientist, ICAR-CIFRI.                |