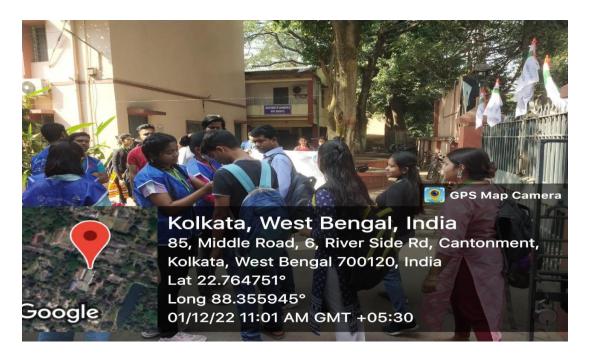

> 033-2594-5270 mail: brsc1953@gmail.com

|     |                                                                               |                                     |                                                                 | mail: <u>brsc1953@gmail.co</u><br>website: www.brsn,                                                                                                                                                                                                                                                                                                                                               |
|-----|-------------------------------------------------------------------------------|-------------------------------------|-----------------------------------------------------------------|----------------------------------------------------------------------------------------------------------------------------------------------------------------------------------------------------------------------------------------------------------------------------------------------------------------------------------------------------------------------------------------------------|
| 5.  | UGC-CPE Funded Three Days State<br>Level Workshop On "Healthy Food<br>Habits" | 29.01.2<br>019 to<br>31.01.<br>2019 |                                                                 | Prof. Debnath Chaudhuri, Ex-Professor & head, All India Innstitute of Hygiene & Public Health, Dr. dipta Kanti Mukhopadhyay, Deptt. Of Community Medicine, Sagar Dutta Hospital, Dr. nilkanta Chakraborti, Prof. in Physiology, Univeersity of Calcutta, Prof. Shankar Kr. Achariya, Bidhan Chandra Krishi Viswavidyalaya, Nadia,Smt. Kalpana Roy, Chief Dietician, Park Clinic hospital, Kolkata. |
| 6.  | Capacity Development on " Prevention of Mosquito Borne Diseases"              | 04-04-<br>2023 to<br>12-04-<br>2023 | 93<br>students<br>of History<br>& Political<br>Science<br>dept. | Course coordinator: Dr. Debratna Mukhopadhyay, Department of Zoology & IQAC, Barrackpore Rastraguru Surendranath College. Mob-9002020711                                                                                                                                                                                                                                                           |
| 7.  | Campaign for Prevention of Thalassaemia                                       | 08-05-<br>2023                      | 76                                                              | Barrackpore Municipality                                                                                                                                                                                                                                                                                                                                                                           |
| 8.  | Programme on "Malaria Prevention"                                             | 25-04-<br>2023                      | 60                                                              | Titagarh Municipality                                                                                                                                                                                                                                                                                                                                                                              |
| 9.  | Programme on "Healthy Life"                                                   | 07-04-<br>2023                      | 35                                                              | Barrackpore Municipality                                                                                                                                                                                                                                                                                                                                                                           |
| 10. | Programme to prevent Tuberculosis                                             | 24-03-<br>2023                      | 63                                                              | Barrackpore Municipality                                                                                                                                                                                                                                                                                                                                                                           |
| 11. | Hands on Workshop on Relief From Examination Stress                           | 10-03-<br>2023 to<br>11-03-<br>2023 | 319                                                             | MoumitaBasak, Assistant Professor & certified counselor & expert in Psychology and stress management . Mob- 9674563987                                                                                                                                                                                                                                                                             |
| 12. | Skill Enhancement programme in Self<br>Defence technique for women            | 03-01-<br>2023 to<br>13-01-<br>2023 | 96<br>students<br>from<br>different<br>departme<br>nts          | Sensei Sandip Kaur. 5 <sup>th</sup> DAN black Belt                                                                                                                                                                                                                                                                                                                                                 |
| 13. | AIDS Awareness Programme                                                      | 01-12-<br>2022                      | 39                                                              | Barrackpore Municipality                                                                                                                                                                                                                                                                                                                                                                           |
| 14. | Rally on " Say no to Tobaco"                                                  | 23-05-<br>2022                      | 19                                                              | 48, Bengal Battalion                                                                                                                                                                                                                                                                                                                                                                               |
| 15. | Yoga: The Ancient Indian Practice for Serenity of Mind                        | 19-05-<br>2022                      | 28                                                              | 48, Bengal Battalion                                                                                                                                                                                                                                                                                                                                                                               |
| 16. | Re-initiation of Thalassemia carrier detection Programme                      | 02-09-<br>2019<br>onwards           | 116                                                             | Health Sub Committee of Barrackpore<br>Rastraguru Surendranath College .                                                                                                                                                                                                                                                                                                                           |