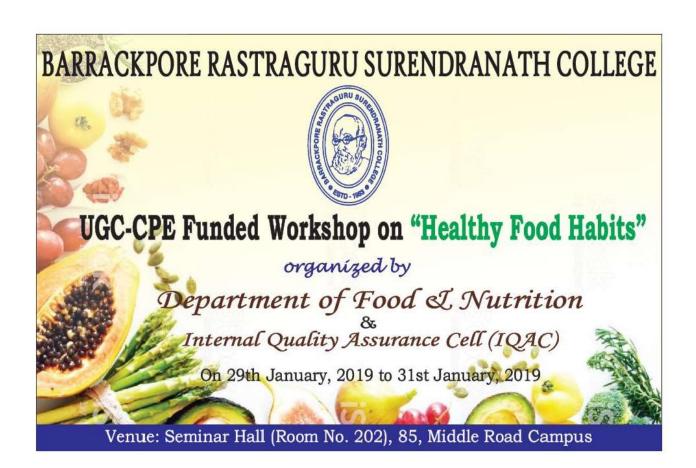

> 033-2594-5270 mail: brsc1953@gmail.com

|     |                                                                               |                                     |                                                                 | mail: <u>brsc1953@gmail.co</u><br>website: www.brsn,                                                                                                                                                                                                                                                                                                                                               |
|-----|-------------------------------------------------------------------------------|-------------------------------------|-----------------------------------------------------------------|----------------------------------------------------------------------------------------------------------------------------------------------------------------------------------------------------------------------------------------------------------------------------------------------------------------------------------------------------------------------------------------------------|
| 5.  | UGC-CPE Funded Three Days State<br>Level Workshop On "Healthy Food<br>Habits" | 29.01.2<br>019 to<br>31.01.<br>2019 |                                                                 | Prof. Debnath Chaudhuri, Ex-Professor & head, All India Innstitute of Hygiene & Public Health, Dr. dipta Kanti Mukhopadhyay, Deptt. Of Community Medicine, Sagar Dutta Hospital, Dr. nilkanta Chakraborti, Prof. in Physiology, Univeersity of Calcutta, Prof. Shankar Kr. Achariya, Bidhan Chandra Krishi Viswavidyalaya, Nadia,Smt. Kalpana Roy, Chief Dietician, Park Clinic hospital, Kolkata. |
| 6.  | Capacity Development on " Prevention of Mosquito Borne Diseases"              | 04-04-<br>2023 to<br>12-04-<br>2023 | 93<br>students<br>of History<br>& Political<br>Science<br>dept. | Course coordinator: Dr. Debratna Mukhopadhyay, Department of Zoology & IQAC, Barrackpore Rastraguru Surendranath College. Mob-9002020711                                                                                                                                                                                                                                                           |
| 7.  | Campaign for Prevention of Thalassaemia                                       | 08-05-<br>2023                      | 76                                                              | Barrackpore Municipality                                                                                                                                                                                                                                                                                                                                                                           |
| 8.  | Programme on "Malaria Prevention"                                             | 25-04-<br>2023                      | 60                                                              | Titagarh Municipality                                                                                                                                                                                                                                                                                                                                                                              |
| 9.  | Programme on "Healthy Life"                                                   | 07-04-<br>2023                      | 35                                                              | Barrackpore Municipality                                                                                                                                                                                                                                                                                                                                                                           |
| 10. | Programme to prevent Tuberculosis                                             | 24-03-<br>2023                      | 63                                                              | Barrackpore Municipality                                                                                                                                                                                                                                                                                                                                                                           |
| 11. | Hands on Workshop on Relief From Examination Stress                           | 10-03-<br>2023 to<br>11-03-<br>2023 | 319                                                             | MoumitaBasak, Assistant Professor & certified counselor & expert in Psychology and stress management . Mob- 9674563987                                                                                                                                                                                                                                                                             |
| 12. | Skill Enhancement programme in Self<br>Defence technique for women            | 03-01-<br>2023 to<br>13-01-<br>2023 | 96<br>students<br>from<br>different<br>departme<br>nts          | Sensei Sandip Kaur. 5 <sup>th</sup> DAN black Belt                                                                                                                                                                                                                                                                                                                                                 |
| 13. | AIDS Awareness Programme                                                      | 01-12-<br>2022                      | 39                                                              | Barrackpore Municipality                                                                                                                                                                                                                                                                                                                                                                           |
| 14. | Rally on " Say no to Tobaco"                                                  | 23-05-<br>2022                      | 19                                                              | 48, Bengal Battalion                                                                                                                                                                                                                                                                                                                                                                               |
| 15. | Yoga: The Ancient Indian Practice for Serenity of Mind                        | 19-05-<br>2022                      | 28                                                              | 48, Bengal Battalion                                                                                                                                                                                                                                                                                                                                                                               |
| 16. | Re-initiation of Thalassemia carrier detection Programme                      | 02-09-<br>2019<br>onwards           | 116                                                             | Health Sub Committee of Barrackpore<br>Rastraguru Surendranath College .                                                                                                                                                                                                                                                                                                                           |