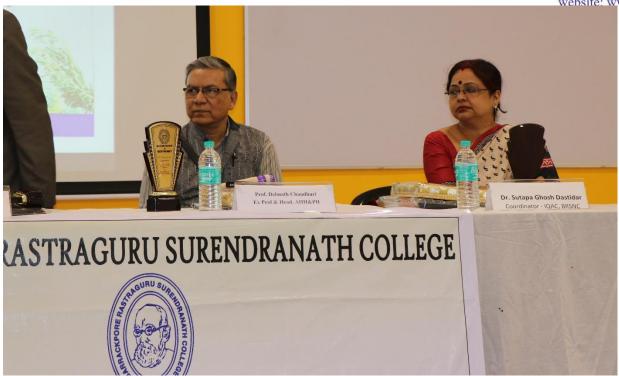

> 033-2594-5270 mail: brsc1953@gmail.com

|     |                                                                               |                                     |                                                                 | mail: <u>brsc1953@gmail.co</u><br>website: www.brsn,                                                                                                                                                                                                                                                                                                                                               |
|-----|-------------------------------------------------------------------------------|-------------------------------------|-----------------------------------------------------------------|----------------------------------------------------------------------------------------------------------------------------------------------------------------------------------------------------------------------------------------------------------------------------------------------------------------------------------------------------------------------------------------------------|
| 5.  | UGC-CPE Funded Three Days State<br>Level Workshop On "Healthy Food<br>Habits" | 29.01.2<br>019 to<br>31.01.<br>2019 |                                                                 | Prof. Debnath Chaudhuri, Ex-Professor & head, All India Innstitute of Hygiene & Public Health, Dr. dipta Kanti Mukhopadhyay, Deptt. Of Community Medicine, Sagar Dutta Hospital, Dr. nilkanta Chakraborti, Prof. in Physiology, Univeersity of Calcutta, Prof. Shankar Kr. Achariya, Bidhan Chandra Krishi Viswavidyalaya, Nadia,Smt. Kalpana Roy, Chief Dietician, Park Clinic hospital, Kolkata. |
| 6.  | Capacity Development on " Prevention of Mosquito Borne Diseases"              | 04-04-<br>2023 to<br>12-04-<br>2023 | 93<br>students<br>of History<br>& Political<br>Science<br>dept. | Course coordinator: Dr. Debratna Mukhopadhyay, Department of Zoology & IQAC, Barrackpore Rastraguru Surendranath College. Mob-9002020711                                                                                                                                                                                                                                                           |
| 7.  | Campaign for Prevention of Thalassaemia                                       | 08-05-<br>2023                      | 76                                                              | Barrackpore Municipality                                                                                                                                                                                                                                                                                                                                                                           |
| 8.  | Programme on "Malaria Prevention"                                             | 25-04-<br>2023                      | 60                                                              | Titagarh Municipality                                                                                                                                                                                                                                                                                                                                                                              |
| 9.  | Programme on "Healthy Life"                                                   | 07-04-<br>2023                      | 35                                                              | Barrackpore Municipality                                                                                                                                                                                                                                                                                                                                                                           |
| 10. | Programme to prevent Tuberculosis                                             | 24-03-<br>2023                      | 63                                                              | Barrackpore Municipality                                                                                                                                                                                                                                                                                                                                                                           |
| 11. | Hands on Workshop on Relief From Examination Stress                           | 10-03-<br>2023 to<br>11-03-<br>2023 | 319                                                             | MoumitaBasak, Assistant Professor & certified counselor & expert in Psychology and stress management . Mob- 9674563987                                                                                                                                                                                                                                                                             |
| 12. | Skill Enhancement programme in Self<br>Defence technique for women            | 03-01-<br>2023 to<br>13-01-<br>2023 | 96<br>students<br>from<br>different<br>departme<br>nts          | Sensei Sandip Kaur. 5 <sup>th</sup> DAN black Belt                                                                                                                                                                                                                                                                                                                                                 |
| 13. | AIDS Awareness Programme                                                      | 01-12-<br>2022                      | 39                                                              | Barrackpore Municipality                                                                                                                                                                                                                                                                                                                                                                           |
| 14. | Rally on " Say no to Tobaco"                                                  | 23-05-<br>2022                      | 19                                                              | 48, Bengal Battalion                                                                                                                                                                                                                                                                                                                                                                               |
| 15. | Yoga: The Ancient Indian Practice for Serenity of Mind                        | 19-05-<br>2022                      | 28                                                              | 48, Bengal Battalion                                                                                                                                                                                                                                                                                                                                                                               |
| 16. | Re-initiation of Thalassemia carrier detection Programme                      | 02-09-<br>2019<br>onwards           | 116                                                             | Health Sub Committee of Barrackpore<br>Rastraguru Surendranath College .                                                                                                                                                                                                                                                                                                                           |