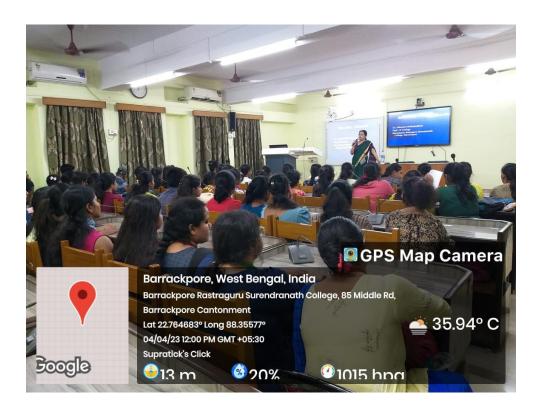

> 033-2594-5270 mail: brsc1953@gmail.com

|     |                                                                               |                                     |                                                                 | mail: <u>brsc1953@gmail.co</u><br>website: www.brsn,                                                                                                                                                                                                                                                                                                                                               |
|-----|-------------------------------------------------------------------------------|-------------------------------------|-----------------------------------------------------------------|----------------------------------------------------------------------------------------------------------------------------------------------------------------------------------------------------------------------------------------------------------------------------------------------------------------------------------------------------------------------------------------------------|
| 5.  | UGC-CPE Funded Three Days State<br>Level Workshop On "Healthy Food<br>Habits" | 29.01.2<br>019 to<br>31.01.<br>2019 |                                                                 | Prof. Debnath Chaudhuri, Ex-Professor & head, All India Innstitute of Hygiene & Public Health, Dr. dipta Kanti Mukhopadhyay, Deptt. Of Community Medicine, Sagar Dutta Hospital, Dr. nilkanta Chakraborti, Prof. in Physiology, Univeersity of Calcutta, Prof. Shankar Kr. Achariya, Bidhan Chandra Krishi Viswavidyalaya, Nadia,Smt. Kalpana Roy, Chief Dietician, Park Clinic hospital, Kolkata. |
| 6.  | Capacity Development on " Prevention of Mosquito Borne Diseases"              | 04-04-<br>2023 to<br>12-04-<br>2023 | 93<br>students<br>of History<br>& Political<br>Science<br>dept. | Course coordinator: Dr. Debratna Mukhopadhyay, Department of Zoology & IQAC, Barrackpore Rastraguru Surendranath College. Mob-9002020711                                                                                                                                                                                                                                                           |
| 7.  | Campaign for Prevention of Thalassaemia                                       | 08-05-<br>2023                      | 76                                                              | Barrackpore Municipality                                                                                                                                                                                                                                                                                                                                                                           |
| 8.  | Programme on "Malaria Prevention"                                             | 25-04-<br>2023                      | 60                                                              | Titagarh Municipality                                                                                                                                                                                                                                                                                                                                                                              |
| 9.  | Programme on "Healthy Life"                                                   | 07-04-<br>2023                      | 35                                                              | Barrackpore Municipality                                                                                                                                                                                                                                                                                                                                                                           |
| 10. | Programme to prevent Tuberculosis                                             | 24-03-<br>2023                      | 63                                                              | Barrackpore Municipality                                                                                                                                                                                                                                                                                                                                                                           |
| 11. | Hands on Workshop on Relief From Examination Stress                           | 10-03-<br>2023 to<br>11-03-<br>2023 | 319                                                             | MoumitaBasak, Assistant Professor & certified counselor & expert in Psychology and stress management . Mob- 9674563987                                                                                                                                                                                                                                                                             |
| 12. | Skill Enhancement programme in Self<br>Defence technique for women            | 03-01-<br>2023 to<br>13-01-<br>2023 | 96<br>students<br>from<br>different<br>departme<br>nts          | Sensei Sandip Kaur. 5 <sup>th</sup> DAN black Belt                                                                                                                                                                                                                                                                                                                                                 |
| 13. | AIDS Awareness Programme                                                      | 01-12-<br>2022                      | 39                                                              | Barrackpore Municipality                                                                                                                                                                                                                                                                                                                                                                           |
| 14. | Rally on " Say no to Tobaco"                                                  | 23-05-<br>2022                      | 19                                                              | 48, Bengal Battalion                                                                                                                                                                                                                                                                                                                                                                               |
| 15. | Yoga: The Ancient Indian Practice for Serenity of Mind                        | 19-05-<br>2022                      | 28                                                              | 48, Bengal Battalion                                                                                                                                                                                                                                                                                                                                                                               |
| 16. | Re-initiation of Thalassemia carrier detection Programme                      | 02-09-<br>2019<br>onwards           | 116                                                             | Health Sub Committee of Barrackpore<br>Rastraguru Surendranath College .                                                                                                                                                                                                                                                                                                                           |