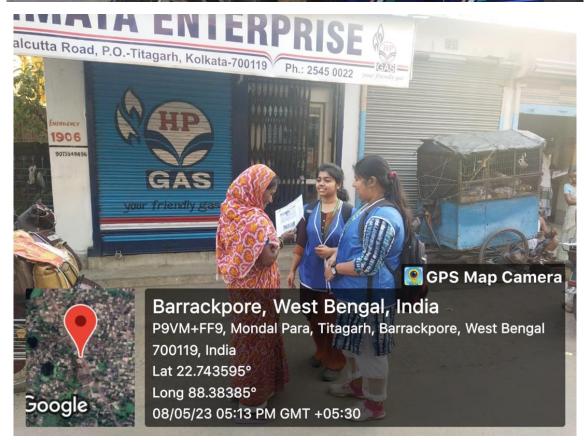

(With Autonomous Post Graduate Courses)

85, Middle Road and 6, Riverside Road, Barrackpore, North 24 Parganas, Kolkata, West Bengal, Pin - 700120 NAAC Re-accredited (4th Cycle), DST-FIST Funded, DBT BOOST and Colleges with Potential for Excellence (CPE) awarded College