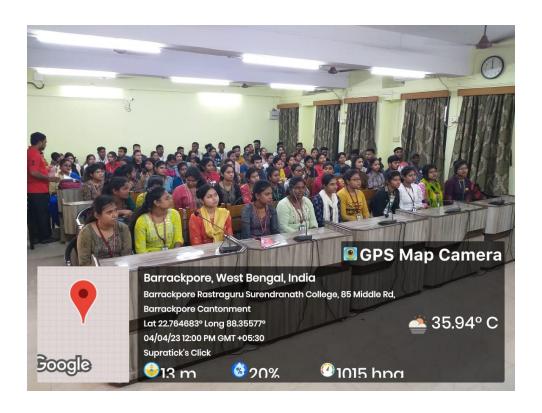

> 033-2594-5270 mail: brsc1953@gmail.com

|     |                                                                               |                                     |                                                                 | mail: <u>brsc1953@gmail.co</u><br>website: www.brsn,                                                                                                                                                                                                                                                                                                                                               |
|-----|-------------------------------------------------------------------------------|-------------------------------------|-----------------------------------------------------------------|----------------------------------------------------------------------------------------------------------------------------------------------------------------------------------------------------------------------------------------------------------------------------------------------------------------------------------------------------------------------------------------------------|
| 5.  | UGC-CPE Funded Three Days State<br>Level Workshop On "Healthy Food<br>Habits" | 29.01.2<br>019 to<br>31.01.<br>2019 |                                                                 | Prof. Debnath Chaudhuri, Ex-Professor & head, All India Innstitute of Hygiene & Public Health, Dr. dipta Kanti Mukhopadhyay, Deptt. Of Community Medicine, Sagar Dutta Hospital, Dr. nilkanta Chakraborti, Prof. in Physiology, Univeersity of Calcutta, Prof. Shankar Kr. Achariya, Bidhan Chandra Krishi Viswavidyalaya, Nadia,Smt. Kalpana Roy, Chief Dietician, Park Clinic hospital, Kolkata. |
| 6.  | Capacity Development on " Prevention of Mosquito Borne Diseases"              | 04-04-<br>2023 to<br>12-04-<br>2023 | 93<br>students<br>of History<br>& Political<br>Science<br>dept. | Course coordinator: Dr. Debratna Mukhopadhyay, Department of Zoology & IQAC, Barrackpore Rastraguru Surendranath College. Mob-9002020711                                                                                                                                                                                                                                                           |
| 7.  | Campaign for Prevention of Thalassaemia                                       | 08-05-<br>2023                      | 76                                                              | Barrackpore Municipality                                                                                                                                                                                                                                                                                                                                                                           |
| 8.  | Programme on "Malaria Prevention"                                             | 25-04-<br>2023                      | 60                                                              | Titagarh Municipality                                                                                                                                                                                                                                                                                                                                                                              |
| 9.  | Programme on "Healthy Life"                                                   | 07-04-<br>2023                      | 35                                                              | Barrackpore Municipality                                                                                                                                                                                                                                                                                                                                                                           |
| 10. | Programme to prevent Tuberculosis                                             | 24-03-<br>2023                      | 63                                                              | Barrackpore Municipality                                                                                                                                                                                                                                                                                                                                                                           |
| 11. | Hands on Workshop on Relief From Examination Stress                           | 10-03-<br>2023 to<br>11-03-<br>2023 | 319                                                             | MoumitaBasak, Assistant Professor & certified counselor & expert in Psychology and stress management . Mob- 9674563987                                                                                                                                                                                                                                                                             |
| 12. | Skill Enhancement programme in Self<br>Defence technique for women            | 03-01-<br>2023 to<br>13-01-<br>2023 | 96<br>students<br>from<br>different<br>departme<br>nts          | Sensei Sandip Kaur. 5 <sup>th</sup> DAN black Belt                                                                                                                                                                                                                                                                                                                                                 |
| 13. | AIDS Awareness Programme                                                      | 01-12-<br>2022                      | 39                                                              | Barrackpore Municipality                                                                                                                                                                                                                                                                                                                                                                           |
| 14. | Rally on " Say no to Tobaco"                                                  | 23-05-<br>2022                      | 19                                                              | 48, Bengal Battalion                                                                                                                                                                                                                                                                                                                                                                               |
| 15. | Yoga: The Ancient Indian Practice for Serenity of Mind                        | 19-05-<br>2022                      | 28                                                              | 48, Bengal Battalion                                                                                                                                                                                                                                                                                                                                                                               |
| 16. | Re-initiation of Thalassemia carrier detection Programme                      | 02-09-<br>2019<br>onwards           | 116                                                             | Health Sub Committee of Barrackpore<br>Rastraguru Surendranath College .                                                                                                                                                                                                                                                                                                                           |