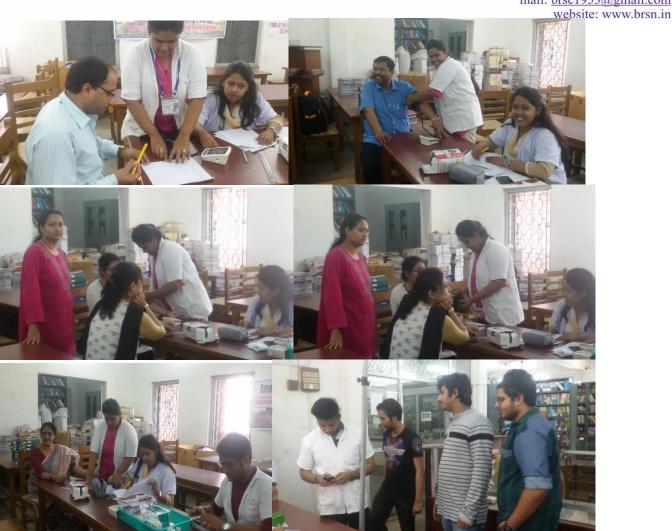

> 033-2594-5270 mail: brsc1953@gmail.com

|     |                                                                               |                                     |                                                                 | mail: <u>brsc1953@gmail.co</u><br>website: www.brsn,                                                                                                                                                                                                                                                                                                                                               |
|-----|-------------------------------------------------------------------------------|-------------------------------------|-----------------------------------------------------------------|----------------------------------------------------------------------------------------------------------------------------------------------------------------------------------------------------------------------------------------------------------------------------------------------------------------------------------------------------------------------------------------------------|
| 5.  | UGC-CPE Funded Three Days State<br>Level Workshop On "Healthy Food<br>Habits" | 29.01.2<br>019 to<br>31.01.<br>2019 |                                                                 | Prof. Debnath Chaudhuri, Ex-Professor & head, All India Innstitute of Hygiene & Public Health, Dr. dipta Kanti Mukhopadhyay, Deptt. Of Community Medicine, Sagar Dutta Hospital, Dr. nilkanta Chakraborti, Prof. in Physiology, Univeersity of Calcutta, Prof. Shankar Kr. Achariya, Bidhan Chandra Krishi Viswavidyalaya, Nadia,Smt. Kalpana Roy, Chief Dietician, Park Clinic hospital, Kolkata. |
| 6.  | Capacity Development on " Prevention of Mosquito Borne Diseases"              | 04-04-<br>2023 to<br>12-04-<br>2023 | 93<br>students<br>of History<br>& Political<br>Science<br>dept. | Course coordinator: Dr. Debratna Mukhopadhyay, Department of Zoology & IQAC, Barrackpore Rastraguru Surendranath College. Mob-9002020711                                                                                                                                                                                                                                                           |
| 7.  | Campaign for Prevention of Thalassaemia                                       | 08-05-<br>2023                      | 76                                                              | Barrackpore Municipality                                                                                                                                                                                                                                                                                                                                                                           |
| 8.  | Programme on "Malaria Prevention"                                             | 25-04-<br>2023                      | 60                                                              | Titagarh Municipality                                                                                                                                                                                                                                                                                                                                                                              |
| 9.  | Programme on "Healthy Life"                                                   | 07-04-<br>2023                      | 35                                                              | Barrackpore Municipality                                                                                                                                                                                                                                                                                                                                                                           |
| 10. | Programme to prevent Tuberculosis                                             | 24-03-<br>2023                      | 63                                                              | Barrackpore Municipality                                                                                                                                                                                                                                                                                                                                                                           |
| 11. | Hands on Workshop on Relief From Examination Stress                           | 10-03-<br>2023 to<br>11-03-<br>2023 | 319                                                             | MoumitaBasak, Assistant Professor & certified counselor & expert in Psychology and stress management . Mob- 9674563987                                                                                                                                                                                                                                                                             |
| 12. | Skill Enhancement programme in Self<br>Defence technique for women            | 03-01-<br>2023 to<br>13-01-<br>2023 | 96<br>students<br>from<br>different<br>departme<br>nts          | Sensei Sandip Kaur. 5 <sup>th</sup> DAN black Belt                                                                                                                                                                                                                                                                                                                                                 |
| 13. | AIDS Awareness Programme                                                      | 01-12-<br>2022                      | 39                                                              | Barrackpore Municipality                                                                                                                                                                                                                                                                                                                                                                           |
| 14. | Rally on " Say no to Tobaco"                                                  | 23-05-<br>2022                      | 19                                                              | 48, Bengal Battalion                                                                                                                                                                                                                                                                                                                                                                               |
| 15. | Yoga: The Ancient Indian Practice for Serenity of Mind                        | 19-05-<br>2022                      | 28                                                              | 48, Bengal Battalion                                                                                                                                                                                                                                                                                                                                                                               |
| 16. | Re-initiation of Thalassemia carrier detection Programme                      | 02-09-<br>2019<br>onwards           | 116                                                             | Health Sub Committee of Barrackpore<br>Rastraguru Surendranath College .                                                                                                                                                                                                                                                                                                                           |