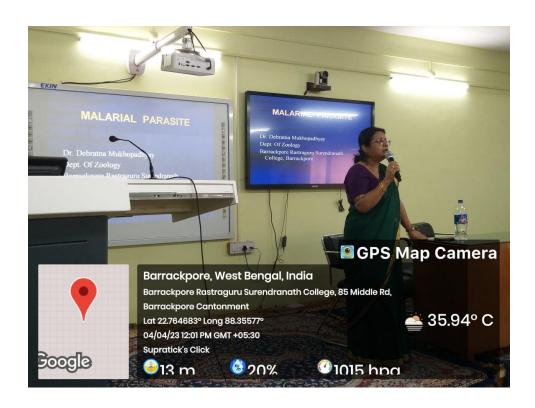

> 033-2594-5270 mail: brsc1953@gmail.com

|     |                                                                               |                                     |                                                                 | mail: <u>brsc1953@gmail.co</u><br>website: www.brsn,                                                                                                                                                                                                                                                                                                                                               |
|-----|-------------------------------------------------------------------------------|-------------------------------------|-----------------------------------------------------------------|----------------------------------------------------------------------------------------------------------------------------------------------------------------------------------------------------------------------------------------------------------------------------------------------------------------------------------------------------------------------------------------------------|
| 5.  | UGC-CPE Funded Three Days State<br>Level Workshop On "Healthy Food<br>Habits" | 29.01.2<br>019 to<br>31.01.<br>2019 |                                                                 | Prof. Debnath Chaudhuri, Ex-Professor & head, All India Innstitute of Hygiene & Public Health, Dr. dipta Kanti Mukhopadhyay, Deptt. Of Community Medicine, Sagar Dutta Hospital, Dr. nilkanta Chakraborti, Prof. in Physiology, Univeersity of Calcutta, Prof. Shankar Kr. Achariya, Bidhan Chandra Krishi Viswavidyalaya, Nadia,Smt. Kalpana Roy, Chief Dietician, Park Clinic hospital, Kolkata. |
| 6.  | Capacity Development on " Prevention of Mosquito Borne Diseases"              | 04-04-<br>2023 to<br>12-04-<br>2023 | 93<br>students<br>of History<br>& Political<br>Science<br>dept. | Course coordinator: Dr. Debratna Mukhopadhyay, Department of Zoology & IQAC, Barrackpore Rastraguru Surendranath College. Mob-9002020711                                                                                                                                                                                                                                                           |
| 7.  | Campaign for Prevention of Thalassaemia                                       | 08-05-<br>2023                      | 76                                                              | Barrackpore Municipality                                                                                                                                                                                                                                                                                                                                                                           |
| 8.  | Programme on "Malaria Prevention"                                             | 25-04-<br>2023                      | 60                                                              | Titagarh Municipality                                                                                                                                                                                                                                                                                                                                                                              |
| 9.  | Programme on "Healthy Life"                                                   | 07-04-<br>2023                      | 35                                                              | Barrackpore Municipality                                                                                                                                                                                                                                                                                                                                                                           |
| 10. | Programme to prevent Tuberculosis                                             | 24-03-<br>2023                      | 63                                                              | Barrackpore Municipality                                                                                                                                                                                                                                                                                                                                                                           |
| 11. | Hands on Workshop on Relief From Examination Stress                           | 10-03-<br>2023 to<br>11-03-<br>2023 | 319                                                             | MoumitaBasak, Assistant Professor & certified counselor & expert in Psychology and stress management . Mob- 9674563987                                                                                                                                                                                                                                                                             |
| 12. | Skill Enhancement programme in Self<br>Defence technique for women            | 03-01-<br>2023 to<br>13-01-<br>2023 | 96<br>students<br>from<br>different<br>departme<br>nts          | Sensei Sandip Kaur. 5 <sup>th</sup> DAN black Belt                                                                                                                                                                                                                                                                                                                                                 |
| 13. | AIDS Awareness Programme                                                      | 01-12-<br>2022                      | 39                                                              | Barrackpore Municipality                                                                                                                                                                                                                                                                                                                                                                           |
| 14. | Rally on " Say no to Tobaco"                                                  | 23-05-<br>2022                      | 19                                                              | 48, Bengal Battalion                                                                                                                                                                                                                                                                                                                                                                               |
| 15. | Yoga: The Ancient Indian Practice for Serenity of Mind                        | 19-05-<br>2022                      | 28                                                              | 48, Bengal Battalion                                                                                                                                                                                                                                                                                                                                                                               |
| 16. | Re-initiation of Thalassemia carrier detection Programme                      | 02-09-<br>2019<br>onwards           | 116                                                             | Health Sub Committee of Barrackpore<br>Rastraguru Surendranath College .                                                                                                                                                                                                                                                                                                                           |