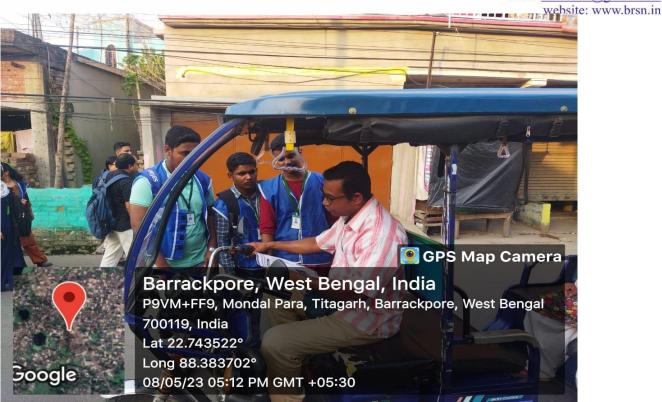

(With Autonomous Post Graduate Courses)

85, Middle Road and 6, Riverside Road, Barrackpore, North 24 Parganas, Kolkata, West Bengal, Pin - 700120 NAAC Re-accredited (4th Cycle), DST-FIST Funded, DBT BOOST and Colleges with Potential for Excellence (CPE) awarded College