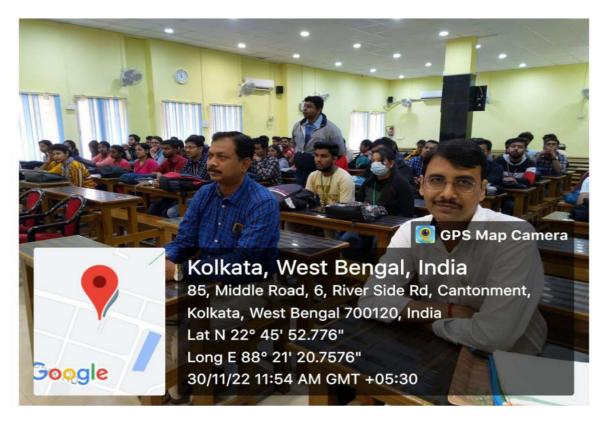

#### Report and outcome of the workshop

We have organized a One day skill development workshop and poster presentation on "Astrophysics & Technology" in collaboration with our college IQAC on 23.6.2023. The speakers & trainers were (i) Prof.

Debiprosad Duari, Former Director, Research & Academic, MP Birla Institute of Fundamental Research, MP Birla Planetarium Kolkata; (ii) Sri Dipankar Dey, Assistant Professor, Gurudas College & General Secretary, Sky Watchers' Association Kolkata; (iii) Sri Abhishek Das, Assistant Teacher, St. Joans School. The program started with valuable speech from our respected Principal sir Dr. Monojit Ray and Our IQAC coordinator Madam Dr. Sutopa Ghosh Dastidar. Dr. Duari delivered his valuable lecture on "The final frontier for space & technology". Speaker 2 (Sri Dipankar Dey) spoken on "observable objects on night sky". In the second session participating students presented their colourful posters on "Astrophysics & Technology" that was visited by all the delegates. Students were enriched by the valuable comments from Dr. Duari. In the evening Sri Abhishek Das and Sri Dipankar Dey guided all the participants on how to watch the sky by the telescope using the app Stellarium. Participants were the teachers of our college and other colleges, students of our college and other colleges. All of them were academically benefited and enjoyed the entire workshop.