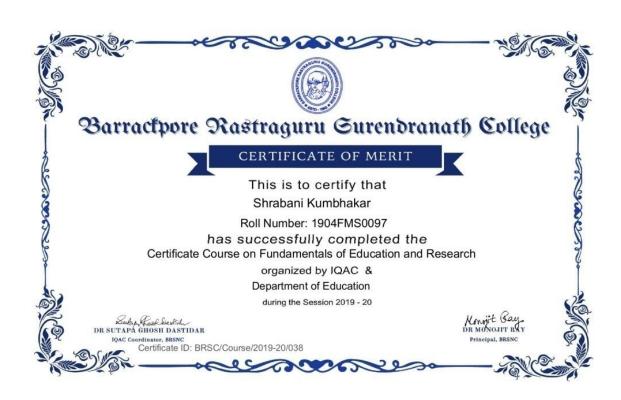

NAAC Re-accredited (4th Cycle), DST-FIST Funded, DBT BOOST and Colleges with Potential for Excellence (CPE) awarded College

033-2594-5270

mail: <u>brsc1953@gmail.com</u> website: www.brsn.in

One Day Skill Development Workshop & Poster Presentation