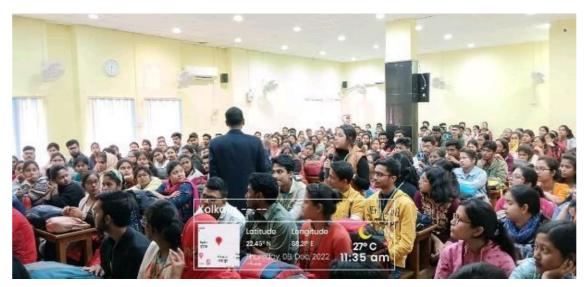

#### Barrackpore Rastraguru Surendranath College

85 Middle Road & 6 Riverside Road, Barrackpore, Kolkata 700120.

Notice: Department of Electronic Science

Date: 14.06.2023

This is to notify that Department of Electronic Science is going to organize

One Day Skill Development Workshop & Poster Presentation

on

#### "Astrophysics & Technology"

In collaboration with

Internal Quality Assurance Cell (IQAC), Barrackpore Rastraguru Surendranath College

Venue: Seminar Hall (Room No. 202), 85 Middle Road Campus of Barrackpore Rastraguru Surendranath College & Ferrace.

#### Report and outcome of the workshop

We have organized a One day skill development workshop and poster presentation on "Astrophysics & Technology" in collaboration with our college IQAC on 23.6.2023. The speakers & trainers were (i) Prof.

Debiprosad Duari, Former Director, Research & Academic, MP Birla Institute of Fundamental Research, MP Birla Planetarium Kolkata; (ii) Sri Dipankar Dey, Assistant Professor, Gurudas College & General Secretary, Sky Watchers' Association Kolkata; (iii) Sri Abhishek Das, Assistant Teacher, St. Joans School. The program started with valuable speech from our respected Principal sir Dr. Monojit Ray and Our IQAC coordinator Madam Dr. Sutopa Ghosh Dastidar. Dr. Duari delivered his valuable lecture on "The final frontier for space & technology". Speaker 2 (Sri Dipankar Dey) spoken on "observable objects on night sky". In the second session participating students presented their colourful posters on "Astrophysics & Technology" that was visited by all the delegates. Students were enriched by the valuable comments from Dr. Duari. In the evening Sri Abhishek Das and Sri Dipankar Dey guided all the participants on how to watch the sky by the telescope using the app Stellarium. Participants were the teachers of our college and other colleges, students of our college and other colleges. All of them were academically benefited and enjoyed the entire workshop.