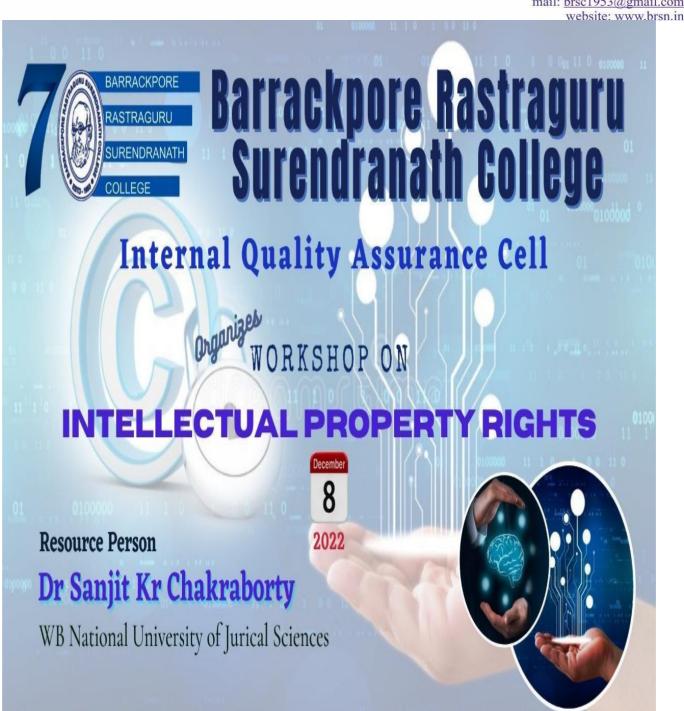

033-2594-5270

mail: brsc1953@gmail.com

|    |                                                                                       |                                            |                              | mail: <u>brsc1953@gmail.com</u><br>website: www.brsn.ir                                                                                                                                                                  |
|----|---------------------------------------------------------------------------------------|--------------------------------------------|------------------------------|--------------------------------------------------------------------------------------------------------------------------------------------------------------------------------------------------------------------------|
|    | Success                                                                               |                                            |                              | Surendranath College                                                                                                                                                                                                     |
| 9. | Workshop on Use of E-Recourses for Research                                           | 13-12-2022                                 | 155                          | Lead Speaker- Mr. Madhabendranath Sarkar, research<br>Counsultnt, J gate E-Journal Informatics, Bengaluru, org. by-<br>IQAC and Central Library of Barrackpore Rastraguru<br>Surendranath College                        |
| 10 | Workshop on Intellectual<br>Property Rights                                           | 08-12-2022                                 | 430                          | Lead Speaker-Dr. Sanjit kr. Chakraborty, WB National University of Jurical Science. Org. By- IQAC of Barrackpore Rastraguru Surendranath College                                                                         |
| 11 | Career Counselling and<br>Sensitization Seminar on<br>Entrepreneurship Development    | 30-11-2022                                 | 210                          | Resourse person- Mr. Sounak K. Ghosh, Director, Einfach<br>Business Analytics Pvt.Ltd. Org. by-IQAC & Career<br>Development & Placement Cell of Barrackpore Rastraguru<br>Surendranath College                           |
| 12 | 120 hours Certificate Course on Aptitude Development for Competitive Examinations.    | session<br>2022-<br>2023,as per<br>routine | as per<br>regular<br>classes | Career Development & Placement Cell of Barrackpore<br>Rastraguru Surendranath College                                                                                                                                    |
| 13 | Entrepreneurship Development<br>Program                                               | 27-04-2022                                 | 276                          | Resourse Person- Sri Atin Banerjee, Entrepreneur, Business<br>Coach, Career Planner & Digital Marketing Expert. Org. by-<br>IQAC & Career Development & Placement Cell of Barrackpore<br>Rastraguru Surendranath College |
| 14 | UGC CPE funded National<br>Conference on E-Learning<br>experiences: Apps & Tools      | 27-02-2021                                 | 35                           |                                                                                                                                                                                                                          |
| 15 | UGC CPE funded National<br>Seminar on Research Ethics:<br>Purview of Library          | 15-02-2020                                 | 36                           | IQAC and Central Library of Barrackpore Rastraguru<br>Surendranath College                                                                                                                                               |
| 16 | 30 hrs Add on course for PG<br>students on "Fundamentals of<br>Education and Research | 11-01-2020<br>to<br>15-02-2023             | 21                           | Department of Education, Barrackpore Rastraguru<br>Surendranath College                                                                                                                                                  |
| 17 | UGC CPE funded Workshop on "ArcGIS"                                                   | 22-01-2019<br>to 25-01-<br>2019            | 6                            | IQAC of Barrackpore Rastraguru Surendranath College                                                                                                                                                                      |
| 18 | Swachh Bharat Summer<br>Internship Program                                            | 12-06-2018<br>to<br>31-07-2018             | 38                           | NSS-Unit I & II, Barrackpore rastraguru Surendranath College                                                                                                                                                             |