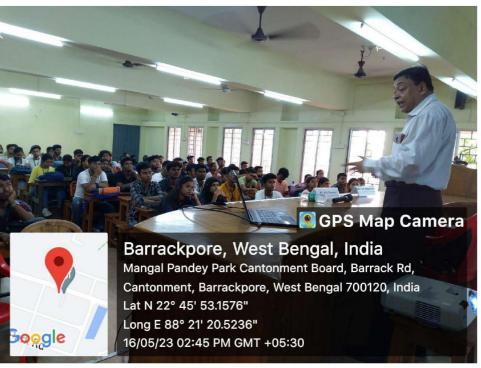

#### Workshop on "How to Earn Online"

All the students UG & PG (all semesters) are hereby informed that a Workshop on "How to Earn Online" is scheduled on 16<sup>th</sup> May 2023, at Room-226 (85, Middle Road Campus) from 2:30 PM Onwards.

The said workshop will be conducted jointly by Internal Quality Assurance Cell, and Centre for Career Development & Placement Cell, BRSNC.

Students are hereby directed to attend the workshop for their betterment. HoDs / Mentors / Teachers are hereby requested to inform, nominate and motivate the students of UG & PG, as applicable, to attend the above mentioned Workshop.