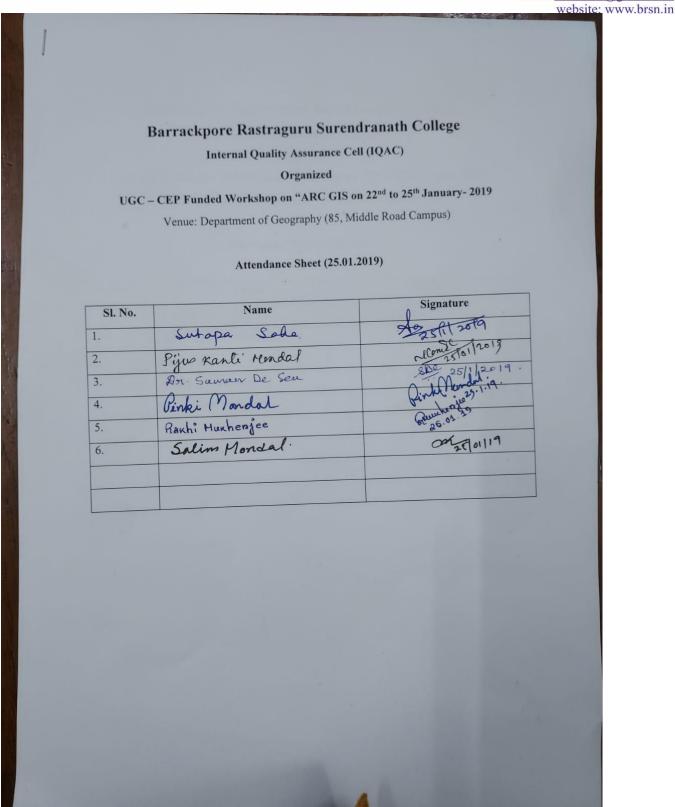

on

"Astrophysics & Technology"

Organized by

Department of Electronic Science

In collaboration with

Internal Quality Assurance Cell (IQAC), Barrackpore Rastraguru Surendranath College

Venue: Seminar Hall (Room No. 226), 85 Middle Road Campus of Barrackpore Rastraguru Surendranath College & Terrace.