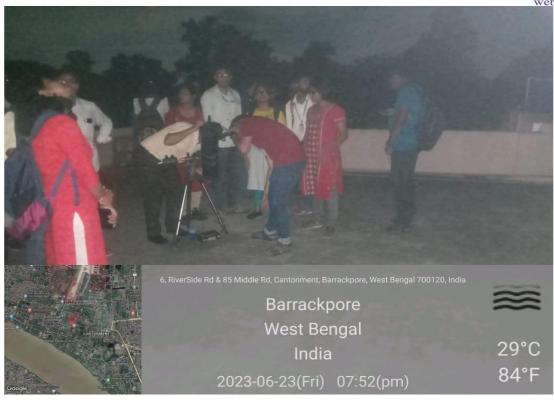

#### Schedule:

12:00 - 1:00- Registration

1:00 – 1:30- Inaugural Session (Welcome address by Principal, BRSN College; Address from IQAC coordinator, BRSN College)

1:30 - 2:45- Lecture by Speaker 1 (The final frontier for Space & Technology)

2:45 - 3:45- Lunch break

3:45 - 5:00- Poster Presentation by students

5:00 - 6:00- Lecture by Speaker 2 (Observable objects in night sky)

6:00 - 7:00 - Night sky watching by telescope (under the guidance of Trainer)

7:00 - 7:15 - Valedictory session & participation certificate distribution

5

(With Autonomous Post Graduate Courses)

85, Middle Road and 6, Riverside Road, Barrackpore, North 24 Parganas, Kolkata, West Bengal, Pin - 700120