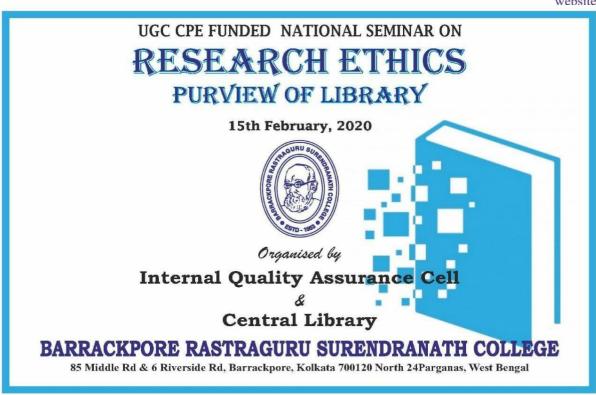

033-2594-5270 mail: <u>brsc1953@gmail.com</u>

website: www.brsn.in

Barrackpore Rastraguru Surendranath College

(With Autonomous Post Graduate Courses)

85, Middle Road and 6, Riverside Road, Barrackpore, North 24 Parganas, Kolkata, West Bengal, Pin - 700120