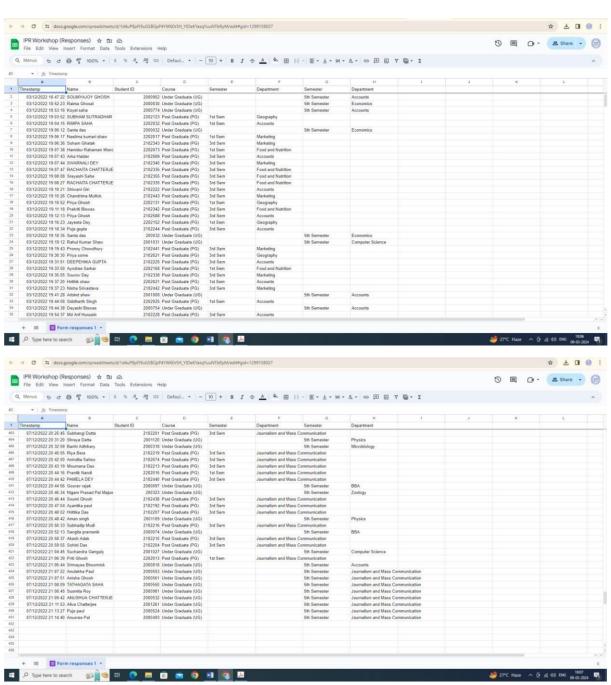

#### 1. Soft Skills:

List of Soft Skill Enhancement activities, organized by the Barrackpore Rastraguru Surendranath College with supporting documents are given below-

| SL<br>No.                                                                                                                                                                                                                                                                                                                                                                                                                                                                                                                                                                                                                                                                                                                                                                                                                                                                                                                                                                                                                                                                                                                                                                                                                                                                                                                                                                                                                                                                                                                                                                                                                                                                                                                                                                                                                                                                                                                                                                                                                                                                                                                      | Name of the capability<br>development and skill<br>enhancement programme                                                     | Period(from<br>date to date) | Number<br>of<br>students<br>enrolled | Name of the agencies/experts involved with contact details (if any)                                                                                                                                                                                                                                                                                                                            |
|--------------------------------------------------------------------------------------------------------------------------------------------------------------------------------------------------------------------------------------------------------------------------------------------------------------------------------------------------------------------------------------------------------------------------------------------------------------------------------------------------------------------------------------------------------------------------------------------------------------------------------------------------------------------------------------------------------------------------------------------------------------------------------------------------------------------------------------------------------------------------------------------------------------------------------------------------------------------------------------------------------------------------------------------------------------------------------------------------------------------------------------------------------------------------------------------------------------------------------------------------------------------------------------------------------------------------------------------------------------------------------------------------------------------------------------------------------------------------------------------------------------------------------------------------------------------------------------------------------------------------------------------------------------------------------------------------------------------------------------------------------------------------------------------------------------------------------------------------------------------------------------------------------------------------------------------------------------------------------------------------------------------------------------------------------------------------------------------------------------------------------|------------------------------------------------------------------------------------------------------------------------------|------------------------------|--------------------------------------|------------------------------------------------------------------------------------------------------------------------------------------------------------------------------------------------------------------------------------------------------------------------------------------------------------------------------------------------------------------------------------------------|
| 1.                                                                                                                                                                                                                                                                                                                                                                                                                                                                                                                                                                                                                                                                                                                                                                                                                                                                                                                                                                                                                                                                                                                                                                                                                                                                                                                                                                                                                                                                                                                                                                                                                                                                                                                                                                                                                                                                                                                                                                                                                                                                                                                             | One Day Skill Development<br>Workshop & Poster<br>Presentation in "Astrophysics<br>& Technology"                             | 23-06-2023                   | 114                                  | Speaker-Prof. Debiprasad Duari, Former Director, Research & Academic,MP Birla Institute of Fundamental Research,MP Birla Planetorium, Kolkata, Sri Dipankar Dey- Asst. Prof, Gurudas College & Gen. Secretary,Sky Watchers' Association, Kolkata, Sri Abhishek Das, Asst. Teacher, St. Jonas School, Org. by- Dept. of Elctronic Science &IQAC of Barrackpore Rastraguru Surendranath College. |
| 2.                                                                                                                                                                                                                                                                                                                                                                                                                                                                                                                                                                                                                                                                                                                                                                                                                                                                                                                                                                                                                                                                                                                                                                                                                                                                                                                                                                                                                                                                                                                                                                                                                                                                                                                                                                                                                                                                                                                                                                                                                                                                                                                             | Hands on Workshop on "How<br>to Earn Online"                                                                                 | 16-05-2023                   | 135                                  | Resourse Person- <b>Sri Atin Banerjee</b> , Entrepreneur, Business Coach, Career Planner & Digital Marketing Expert. Org. by-IQAC & Career Development & Placement Cell of Barrackpore Rastraguru Surendranath College                                                                                                                                                                         |
| 3.                                                                                                                                                                                                                                                                                                                                                                                                                                                                                                                                                                                                                                                                                                                                                                                                                                                                                                                                                                                                                                                                                                                                                                                                                                                                                                                                                                                                                                                                                                                                                                                                                                                                                                                                                                                                                                                                                                                                                                                                                                                                                                                             | One day Workshop on "Entrepreneurship- A Career opportunity"                                                                 | 03-05-2023                   | 151                                  | Lead Speaker-Dr.Prof.Pranam Dhar, HoD, Deptt. Of<br>Commerce, WBSU, Department of Commerce (UG & PG) &<br>IQAC of Barrackpore Rastraguru Surendranath College                                                                                                                                                                                                                                  |
| 4.                                                                                                                                                                                                                                                                                                                                                                                                                                                                                                                                                                                                                                                                                                                                                                                                                                                                                                                                                                                                                                                                                                                                                                                                                                                                                                                                                                                                                                                                                                                                                                                                                                                                                                                                                                                                                                                                                                                                                                                                                                                                                                                             | Workshop on Soft Skills for<br>Contemporary Industries                                                                       | 25-04-2023                   | 163                                  | Resourse person- Mr. Sounak K. Ghosh, Director, Einfach<br>Business Analytics Pvt.LtdOrg. by-Department of Computer<br>Science & IQAC of Barrackpore Rastraguru Surendranath<br>College                                                                                                                                                                                                        |
| 5.                                                                                                                                                                                                                                                                                                                                                                                                                                                                                                                                                                                                                                                                                                                                                                                                                                                                                                                                                                                                                                                                                                                                                                                                                                                                                                                                                                                                                                                                                                                                                                                                                                                                                                                                                                                                                                                                                                                                                                                                                                                                                                                             | Seminar on Scopes and<br>Dimension in Entrepreneurship                                                                       | 18-03-2023                   | 198                                  | Janab Sihab Rifat Alam, Chairman JAGRATA BYASAYI O Janata,<br>Dhaka, bangladesh. Org. by-IQAC & Career Development &<br>Placement Cell of Barrackpore Rastraguru Surendranath<br>College                                                                                                                                                                                                       |
| 6.                                                                                                                                                                                                                                                                                                                                                                                                                                                                                                                                                                                                                                                                                                                                                                                                                                                                                                                                                                                                                                                                                                                                                                                                                                                                                                                                                                                                                                                                                                                                                                                                                                                                                                                                                                                                                                                                                                                                                                                                                                                                                                                             | Seminar on Career Scope in<br>Laboratory Instrumentation                                                                     | 18-03-2023                   | 264                                  | Speaker- Mr. Hirak Chakraborty, HR Maneger, Systonics India<br>Ltd., Mr. Bidyut mallick, Coordinator, Systonics. IQAC &<br>Career Development & Placement Cell of Barrackpore<br>Rastraguru Surendranath College                                                                                                                                                                               |
| 7.                                                                                                                                                                                                                                                                                                                                                                                                                                                                                                                                                                                                                                                                                                                                                                                                                                                                                                                                                                                                                                                                                                                                                                                                                                                                                                                                                                                                                                                                                                                                                                                                                                                                                                                                                                                                                                                                                                                                                                                                                                                                                                                             | Workshop on Entrepreneurship<br>Development and Career<br>Advancement                                                        | 16-01-2023                   | 172                                  | Janab Belal Ahmed, Lecturer, hazi Abed Ali College, Narsingdi,<br>Bangladesh.org. by-IQAC & Career Development & Placement<br>Cell of Barrackpore Rastraguru Surendranath College                                                                                                                                                                                                              |
| O TO TO THE TOTAL PROPERTY OF THE TOTAL PROP | One Day Workshop on Entrepreneurship Development- Entrepreneurship: Efficacy and BARRACKPORE Rastraguru Surendranath College | 10-01-2023                   | 185                                  | Lead Speaker-Dr.Md.Abu Taher, Advocate & visiting Prof. Sylhet International University,org. by-IQAC & Career Development & Placement Cell of Barrackpore Rastraguru                                                                                                                                                                                                                           |

033-2594-5270

mail: brsc1953@gmail.com

|    |                                                                                       |                                            |                              | mail: <u>brsc1953@gmail.com</u><br>website: www.brsn.ir                                                                                                                                                                  |
|----|---------------------------------------------------------------------------------------|--------------------------------------------|------------------------------|--------------------------------------------------------------------------------------------------------------------------------------------------------------------------------------------------------------------------|
|    | Success                                                                               |                                            |                              | Surendranath College                                                                                                                                                                                                     |
| 9. | Workshop on Use of E-Recourses for Research                                           | 13-12-2022                                 | 155                          | Lead Speaker- Mr. Madhabendranath Sarkar, research<br>Counsultnt, J gate E-Journal Informatics, Bengaluru, org. by-<br>IQAC and Central Library of Barrackpore Rastraguru<br>Surendranath College                        |
| 10 | Workshop on Intellectual<br>Property Rights                                           | 08-12-2022                                 | 430                          | Lead Speaker-Dr. Sanjit kr. Chakraborty, WB National University of Jurical Science. Org. By- IQAC of Barrackpore Rastraguru Surendranath College                                                                         |
| 11 | Career Counselling and<br>Sensitization Seminar on<br>Entrepreneurship Development    | 30-11-2022                                 | 210                          | Resourse person- Mr. Sounak K. Ghosh, Director, Einfach<br>Business Analytics Pvt.Ltd. Org. by-IQAC & Career<br>Development & Placement Cell of Barrackpore Rastraguru<br>Surendranath College                           |
| 12 | 120 hours Certificate Course on Aptitude Development for Competitive Examinations.    | session<br>2022-<br>2023,as per<br>routine | as per<br>regular<br>classes | Career Development & Placement Cell of Barrackpore<br>Rastraguru Surendranath College                                                                                                                                    |
| 13 | Entrepreneurship Development<br>Program                                               | 27-04-2022                                 | 276                          | Resourse Person- Sri Atin Banerjee, Entrepreneur, Business<br>Coach, Career Planner & Digital Marketing Expert. Org. by-<br>IQAC & Career Development & Placement Cell of Barrackpore<br>Rastraguru Surendranath College |
| 14 | UGC CPE funded National<br>Conference on E-Learning<br>experiences: Apps & Tools      | 27-02-2021                                 | 35                           |                                                                                                                                                                                                                          |
| 15 | UGC CPE funded National<br>Seminar on Research Ethics:<br>Purview of Library          | 15-02-2020                                 | 36                           | IQAC and Central Library of Barrackpore Rastraguru<br>Surendranath College                                                                                                                                               |
| 16 | 30 hrs Add on course for PG<br>students on "Fundamentals of<br>Education and Research | 11-01-2020<br>to<br>15-02-2023             | 21                           | Department of Education, Barrackpore Rastraguru<br>Surendranath College                                                                                                                                                  |
| 17 | UGC CPE funded Workshop on "ArcGIS"                                                   | 22-01-2019<br>to 25-01-<br>2019            | 6                            | IQAC of Barrackpore Rastraguru Surendranath College                                                                                                                                                                      |
| 18 | Swachh Bharat Summer<br>Internship Program                                            | 12-06-2018<br>to<br>31-07-2018             | 38                           | NSS-Unit I & II, Barrackpore rastraguru Surendranath College                                                                                                                                                             |