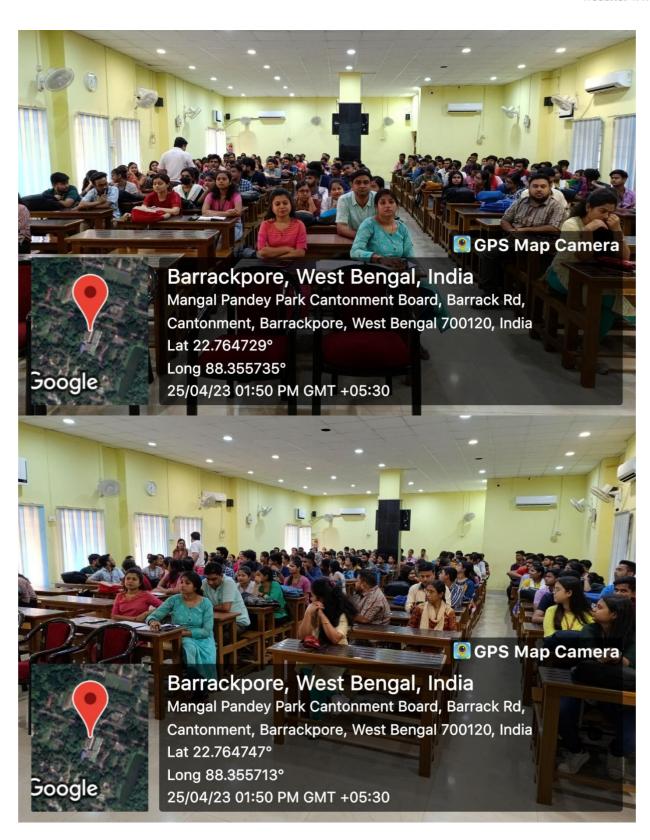

#### 1. Soft Skills:

List of Soft Skill Enhancement activities, organized by the Barrackpore Rastraguru Surendranath College with supporting documents are given below-

| SL<br>No.                                                                                                                                                                                                                                                                                                                                                                                                                                                                                                                                                                                                                                                                                                                                                                                                                                                                                                                                                                                                                                                                                                                                                                                                                                                                                                                                                                                                                                                                                                                                                                                                                                                                                                                                                                                                                                                                                                                                                                                                                                                                                                                      | Name of the capability<br>development and skill<br>enhancement programme                                                     | Period(from<br>date to date) | Number<br>of<br>students<br>enrolled | Name of the agencies/experts involved with contact details (if any)                                                                                                                                                                                                                                                                                                                            |
|--------------------------------------------------------------------------------------------------------------------------------------------------------------------------------------------------------------------------------------------------------------------------------------------------------------------------------------------------------------------------------------------------------------------------------------------------------------------------------------------------------------------------------------------------------------------------------------------------------------------------------------------------------------------------------------------------------------------------------------------------------------------------------------------------------------------------------------------------------------------------------------------------------------------------------------------------------------------------------------------------------------------------------------------------------------------------------------------------------------------------------------------------------------------------------------------------------------------------------------------------------------------------------------------------------------------------------------------------------------------------------------------------------------------------------------------------------------------------------------------------------------------------------------------------------------------------------------------------------------------------------------------------------------------------------------------------------------------------------------------------------------------------------------------------------------------------------------------------------------------------------------------------------------------------------------------------------------------------------------------------------------------------------------------------------------------------------------------------------------------------------|------------------------------------------------------------------------------------------------------------------------------|------------------------------|--------------------------------------|------------------------------------------------------------------------------------------------------------------------------------------------------------------------------------------------------------------------------------------------------------------------------------------------------------------------------------------------------------------------------------------------|
| 1.                                                                                                                                                                                                                                                                                                                                                                                                                                                                                                                                                                                                                                                                                                                                                                                                                                                                                                                                                                                                                                                                                                                                                                                                                                                                                                                                                                                                                                                                                                                                                                                                                                                                                                                                                                                                                                                                                                                                                                                                                                                                                                                             | One Day Skill Development<br>Workshop & Poster<br>Presentation in "Astrophysics<br>& Technology"                             | 23-06-2023                   | 114                                  | Speaker-Prof. Debiprasad Duari, Former Director, Research & Academic,MP Birla Institute of Fundamental Research,MP Birla Planetorium, Kolkata, Sri Dipankar Dey- Asst. Prof, Gurudas College & Gen. Secretary,Sky Watchers' Association, Kolkata, Sri Abhishek Das, Asst. Teacher, St. Jonas School, Org. by- Dept. of Elctronic Science &IQAC of Barrackpore Rastraguru Surendranath College. |
| 2.                                                                                                                                                                                                                                                                                                                                                                                                                                                                                                                                                                                                                                                                                                                                                                                                                                                                                                                                                                                                                                                                                                                                                                                                                                                                                                                                                                                                                                                                                                                                                                                                                                                                                                                                                                                                                                                                                                                                                                                                                                                                                                                             | Hands on Workshop on "How<br>to Earn Online"                                                                                 | 16-05-2023                   | 135                                  | Resourse Person- <b>Sri Atin Banerjee</b> , Entrepreneur, Business Coach, Career Planner & Digital Marketing Expert. Org. by-IQAC & Career Development & Placement Cell of Barrackpore Rastraguru Surendranath College                                                                                                                                                                         |
| 3.                                                                                                                                                                                                                                                                                                                                                                                                                                                                                                                                                                                                                                                                                                                                                                                                                                                                                                                                                                                                                                                                                                                                                                                                                                                                                                                                                                                                                                                                                                                                                                                                                                                                                                                                                                                                                                                                                                                                                                                                                                                                                                                             | One day Workshop on "Entrepreneurship- A Career opportunity"                                                                 | 03-05-2023                   | 151                                  | Lead Speaker-Dr.Prof.Pranam Dhar, HoD, Deptt. Of<br>Commerce, WBSU, Department of Commerce (UG & PG) &<br>IQAC of Barrackpore Rastraguru Surendranath College                                                                                                                                                                                                                                  |
| 4.                                                                                                                                                                                                                                                                                                                                                                                                                                                                                                                                                                                                                                                                                                                                                                                                                                                                                                                                                                                                                                                                                                                                                                                                                                                                                                                                                                                                                                                                                                                                                                                                                                                                                                                                                                                                                                                                                                                                                                                                                                                                                                                             | Workshop on Soft Skills for<br>Contemporary Industries                                                                       | 25-04-2023                   | 163                                  | Resourse person- Mr. Sounak K. Ghosh, Director, Einfach<br>Business Analytics Pvt.LtdOrg. by-Department of Computer<br>Science & IQAC of Barrackpore Rastraguru Surendranath<br>College                                                                                                                                                                                                        |
| 5.                                                                                                                                                                                                                                                                                                                                                                                                                                                                                                                                                                                                                                                                                                                                                                                                                                                                                                                                                                                                                                                                                                                                                                                                                                                                                                                                                                                                                                                                                                                                                                                                                                                                                                                                                                                                                                                                                                                                                                                                                                                                                                                             | Seminar on Scopes and<br>Dimension in Entrepreneurship                                                                       | 18-03-2023                   | 198                                  | Janab Sihab Rifat Alam, Chairman JAGRATA BYASAYI O Janata,<br>Dhaka, bangladesh. Org. by-IQAC & Career Development &<br>Placement Cell of Barrackpore Rastraguru Surendranath<br>College                                                                                                                                                                                                       |
| 6.                                                                                                                                                                                                                                                                                                                                                                                                                                                                                                                                                                                                                                                                                                                                                                                                                                                                                                                                                                                                                                                                                                                                                                                                                                                                                                                                                                                                                                                                                                                                                                                                                                                                                                                                                                                                                                                                                                                                                                                                                                                                                                                             | Seminar on Career Scope in<br>Laboratory Instrumentation                                                                     | 18-03-2023                   | 264                                  | Speaker- Mr. Hirak Chakraborty, HR Maneger, Systonics India<br>Ltd., Mr. Bidyut mallick, Coordinator, Systonics. IQAC &<br>Career Development & Placement Cell of Barrackpore<br>Rastraguru Surendranath College                                                                                                                                                                               |
| 7.                                                                                                                                                                                                                                                                                                                                                                                                                                                                                                                                                                                                                                                                                                                                                                                                                                                                                                                                                                                                                                                                                                                                                                                                                                                                                                                                                                                                                                                                                                                                                                                                                                                                                                                                                                                                                                                                                                                                                                                                                                                                                                                             | Workshop on Entrepreneurship<br>Development and Career<br>Advancement                                                        | 16-01-2023                   | 172                                  | Janab Belal Ahmed, Lecturer, hazi Abed Ali College, Narsingdi,<br>Bangladesh.org. by-IQAC & Career Development & Placement<br>Cell of Barrackpore Rastraguru Surendranath College                                                                                                                                                                                                              |
| O TO TO THE TOTAL PROPERTY OF THE TOTAL PROP | One Day Workshop on Entrepreneurship Development- Entrepreneurship: Efficacy and BARRACKPORE Rastraguru Surendranath College | 10-01-2023                   | 185                                  | Lead Speaker-Dr.Md.Abu Taher, Advocate & visiting Prof. Sylhet International University,org. by-IQAC & Career Development & Placement Cell of Barrackpore Rastraguru                                                                                                                                                                                                                           |