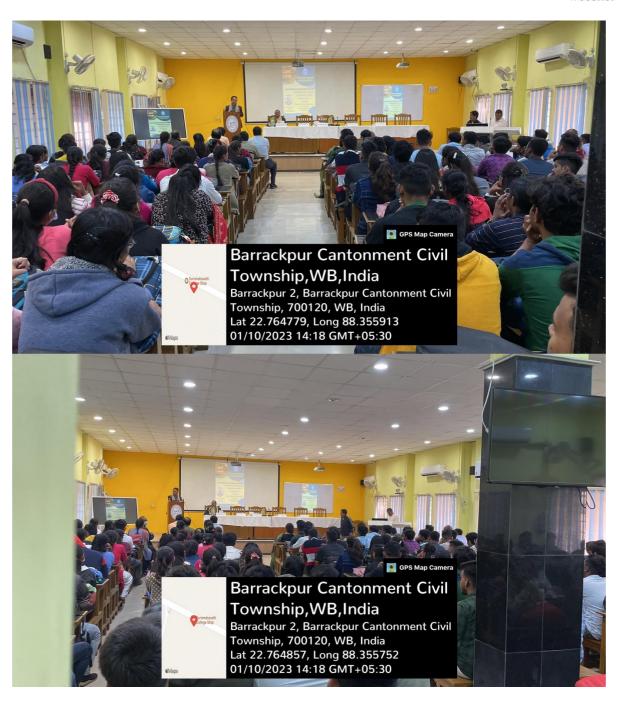

033-2594-5270

mail: brsc1953@gmail.com

|    |                                                                                       |                                            |                              | mail: <u>brsc1953@gmail.com</u><br>website: www.brsn.ir                                                                                                                                                                  |
|----|---------------------------------------------------------------------------------------|--------------------------------------------|------------------------------|--------------------------------------------------------------------------------------------------------------------------------------------------------------------------------------------------------------------------|
|    | Success                                                                               |                                            |                              | Surendranath College                                                                                                                                                                                                     |
| 9. | Workshop on Use of E-Recourses for Research                                           | 13-12-2022                                 | 155                          | Lead Speaker- Mr. Madhabendranath Sarkar, research<br>Counsultnt, J gate E-Journal Informatics, Bengaluru, org. by-<br>IQAC and Central Library of Barrackpore Rastraguru<br>Surendranath College                        |
| 10 | Workshop on Intellectual<br>Property Rights                                           | 08-12-2022                                 | 430                          | Lead Speaker-Dr. Sanjit kr. Chakraborty, WB National University of Jurical Science. Org. By- IQAC of Barrackpore Rastraguru Surendranath College                                                                         |
| 11 | Career Counselling and<br>Sensitization Seminar on<br>Entrepreneurship Development    | 30-11-2022                                 | 210                          | Resourse person- Mr. Sounak K. Ghosh, Director, Einfach<br>Business Analytics Pvt.Ltd. Org. by-IQAC & Career<br>Development & Placement Cell of Barrackpore Rastraguru<br>Surendranath College                           |
| 12 | 120 hours Certificate Course on Aptitude Development for Competitive Examinations.    | session<br>2022-<br>2023,as per<br>routine | as per<br>regular<br>classes | Career Development & Placement Cell of Barrackpore<br>Rastraguru Surendranath College                                                                                                                                    |
| 13 | Entrepreneurship Development<br>Program                                               | 27-04-2022                                 | 276                          | Resourse Person- Sri Atin Banerjee, Entrepreneur, Business<br>Coach, Career Planner & Digital Marketing Expert. Org. by-<br>IQAC & Career Development & Placement Cell of Barrackpore<br>Rastraguru Surendranath College |
| 14 | UGC CPE funded National<br>Conference on E-Learning<br>experiences: Apps & Tools      | 27-02-2021                                 | 35                           |                                                                                                                                                                                                                          |
| 15 | UGC CPE funded National<br>Seminar on Research Ethics:<br>Purview of Library          | 15-02-2020                                 | 36                           | IQAC and Central Library of Barrackpore Rastraguru<br>Surendranath College                                                                                                                                               |
| 16 | 30 hrs Add on course for PG<br>students on "Fundamentals of<br>Education and Research | 11-01-2020<br>to<br>15-02-2023             | 21                           | Department of Education, Barrackpore Rastraguru<br>Surendranath College                                                                                                                                                  |
| 17 | UGC CPE funded Workshop on "ArcGIS"                                                   | 22-01-2019<br>to 25-01-<br>2019            | 6                            | IQAC of Barrackpore Rastraguru Surendranath College                                                                                                                                                                      |
| 18 | Swachh Bharat Summer<br>Internship Program                                            | 12-06-2018<br>to<br>31-07-2018             | 38                           | NSS-Unit I & II, Barrackpore rastraguru Surendranath College                                                                                                                                                             |