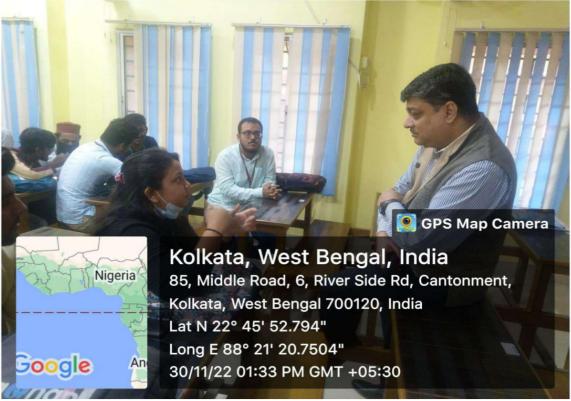

|          |           |                |                |                |
|     |                          |                |            |          |           |                |                |                |
|     |                          |                |            |          |           |                |                |                |
|     |                          |                |            |          |           |                |                |                |





(With Autonomous Post Graduate Courses)

85, Middle Road and 6, Riverside Road, Barrackpore, North 24 Parganas, Kolkata, West Bengal, Pin - 700120

NAAC Re-accredited (4th Cycle), DST-FIST Funded, DBT BOOST and Colleges with Potential for Excellence (CPE) awarded College

033-2594-5270







(With Autonomous Post Graduate Courses)

85, Middle Road and 6, Riverside Road, Barrackpore, North 24 Parganas, Kolkata, West Bengal, Pin - 700120

NAAC Re-accredited (4th Cycle), DST-FIST Funded, DBT BOOST and Colleges with Potential for Excellence (CPE) awarded College

033-2594-5270







(With Autonomous Post Graduate Courses)

85, Middle Road and 6, Riverside Road, Barrackpore, North 24 Parganas, Kolkata, West Bengal, Pin - 700120 NAAC Re-accredited (4th Cycle), DST-FIST Funded, DBT BOOST and Colleges with Potential for Excellence (CPE) awarded College

033-2594-5270

mail: <u>brsc1953@gmail.com</u> website: www.brsn.in





### BARRACKPORE RASTRAGURU SURENDRANATH COLLEGE

85 Middle Road & 6 Riverside Road, Kolkata - 700 120, West Bengal

### **Certificate of Participation**

Thi