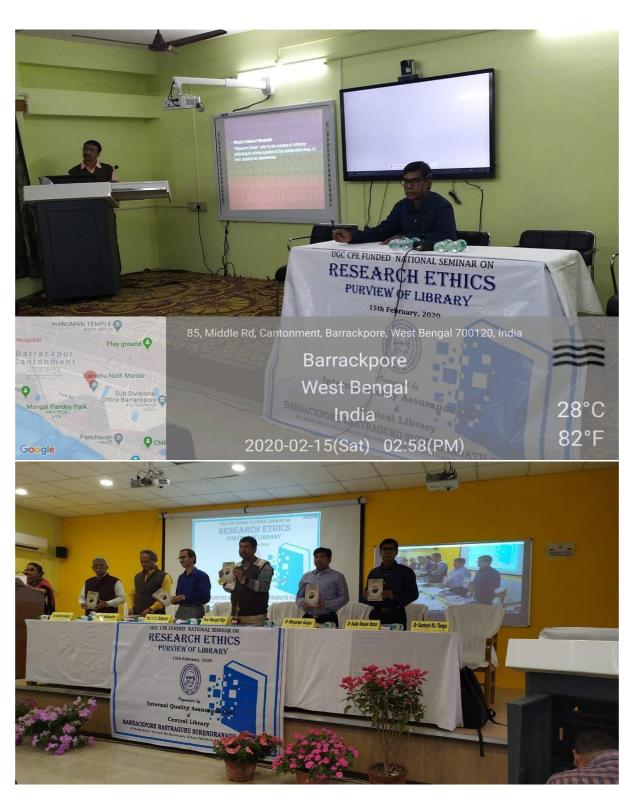

033-2594-5270 mail: <u>brsc1953@gmail.com</u>

website: www.brsn.in

Barrackpore Rastraguru Surendranath College

(With Autonomous Post Graduate Courses)

85, Middle Road and 6, Riverside Road, Barrackpore, North 24 Parganas, Kolkata, West Bengal, Pin - 700120