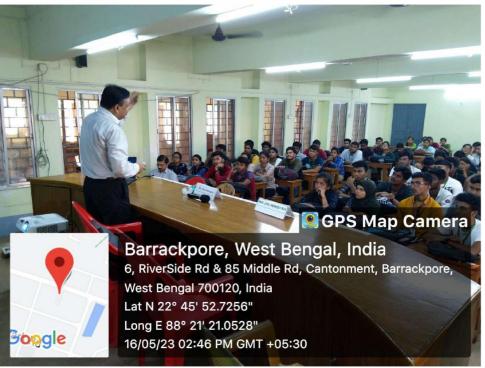

#### Workshop on "How to Earn Online"

All the students UG & PG (all semesters) are hereby informed that a Workshop on "How to Earn Online" is scheduled on 16<sup>th</sup> May 2023, at Room-226 (85, Middle Road Campus) from 2:30 PM Onwards.

The said workshop will be conducted jointly by Internal Quality Assurance Cell, and Centre for Career Development & Placement Cell, BRSNC.

Students are hereby directed to attend the workshop for their betterment. HoDs / Mentors / Teachers are hereby requested to inform, nominate and motivate the students of UG & PG, as applicable, to attend the above mentioned Workshop.

#### The committee for the programme is as follows:

Patron

Sri Deb Roy Chowdhury

Chairperson

Prof (Dr) Monojit Ray

Convener

Dr. Sutapa Ghosh Dastidar

Organizing Committee