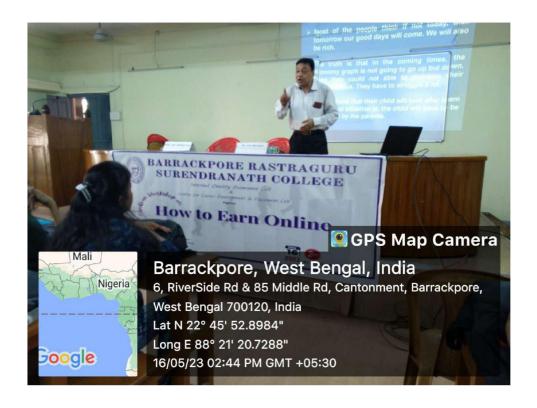

#### Workshop on "How to Earn Online"

All the students UG & PG (all semesters) are hereby informed that a Workshop on "How to Earn Online" is scheduled on 16<sup>th</sup> May 2023, at Room-226 (85, Middle Road Campus) from 2:30 PM Onwards.

The said workshop will be conducted jointly by Internal Quality Assurance Cell, and Centre for Career Development & Placement Cell, BRSNC.

Students are hereby directed to attend the workshop for their betterment. HoDs / Mentors / Teachers are hereby requested to inform, nominate and motivate the students of UG & PG, as applicable, to attend the above mentioned Workshop.