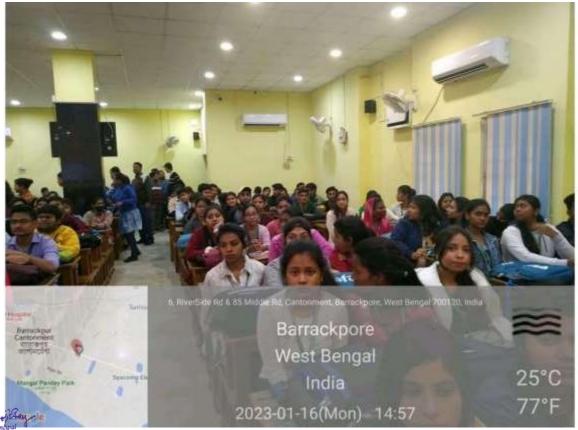

033-2594-5270

mail: brsc1953@gmail.com

|    |                                                                                       |                                            |                              | mail: <u>brsc1953@gmail.com</u><br>website: www.brsn.ir                                                                                                                                                                  |
|----|---------------------------------------------------------------------------------------|--------------------------------------------|------------------------------|--------------------------------------------------------------------------------------------------------------------------------------------------------------------------------------------------------------------------|
|    | Success                                                                               |                                            |                              | Surendranath College                                                                                                                                                                                                     |
| 9. | Workshop on Use of E-Recourses for Research                                           | 13-12-2022                                 | 155                          | Lead Speaker- Mr. Madhabendranath Sarkar, research<br>Counsultnt, J gate E-Journal Informatics, Bengaluru, org. by-<br>IQAC and Central Library of Barrackpore Rastraguru<br>Surendranath College                        |
| 10 | Workshop on Intellectual<br>Property Rights                                           | 08-12-2022                                 | 430                          | Lead Speaker-Dr. Sanjit kr. Chakraborty, WB National University of Jurical Science. Org. By- IQAC of Barrackpore Rastraguru Surendranath College                                                                         |
| 11 | Career Counselling and<br>Sensitization Seminar on<br>Entrepreneurship Development    | 30-11-2022                                 | 210                          | Resourse person- Mr. Sounak K. Ghosh, Director, Einfach<br>Business Analytics Pvt.Ltd. Org. by-IQAC & Career<br>Development & Placement Cell of Barrackpore Rastraguru<br>Surendranath College                           |
| 12 | 120 hours Certificate Course on Aptitude Development for Competitive Examinations.    | session<br>2022-<br>2023,as per<br>routine | as per<br>regular<br>classes | Career Development & Placement Cell of Barrackpore<br>Rastraguru Surendranath College                                                                                                                                    |
| 13 | Entrepreneurship Development<br>Program                                               | 27-04-2022                                 | 276                          | Resourse Person- Sri Atin Banerjee, Entrepreneur, Business<br>Coach, Career Planner & Digital Marketing Expert. Org. by-<br>IQAC & Career Development & Placement Cell of Barrackpore<br>Rastraguru Surendranath College |
| 14 | UGC CPE funded National<br>Conference on E-Learning<br>experiences: Apps & Tools      | 27-02-2021                                 | 35                           |                                                                                                                                                                                                                          |
| 15 | UGC CPE funded National<br>Seminar on Research Ethics:<br>Purview of Library          | 15-02-2020                                 | 36                           | IQAC and Central Library of Barrackpore Rastraguru<br>Surendranath College                                                                                                                                               |
| 16 | 30 hrs Add on course for PG<br>students on "Fundamentals of<br>Education and Research | 11-01-2020<br>to<br>15-02-2023             | 21                           | Department of Education, Barrackpore Rastraguru<br>Surendranath College                                                                                                                                                  |
| 17 | UGC CPE funded Workshop on "ArcGIS"                                                   | 22-01-2019<br>to 25-01-<br>2019            | 6                            | IQAC of Barrackpore Rastraguru Surendranath College                                                                                                                                                                      |
| 18 | Swachh Bharat Summer<br>Internship Program                                            | 12-06-2018<br>to<br>31-07-2018             | 38                           | NSS-Unit I & II, Barrackpore rastraguru Surendranath College                                                                                                                                                             |