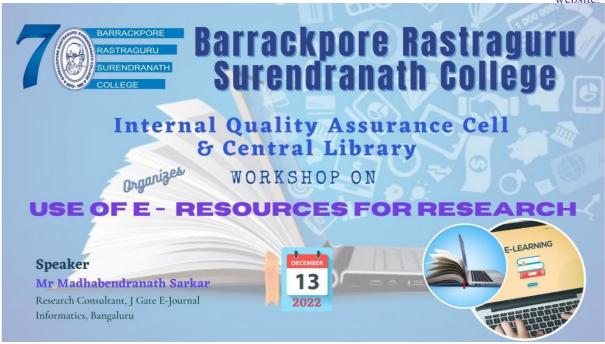

033-2594-5270

mail: brsc1953@gmail.com

|    |                                                                                       |                                            |                              | mail: <u>brsc1953@gmail.com</u><br>website: www.brsn.ir                                                                                                                                                                  |
|----|---------------------------------------------------------------------------------------|--------------------------------------------|------------------------------|--------------------------------------------------------------------------------------------------------------------------------------------------------------------------------------------------------------------------|
|    | Success                                                                               |                                            |                              | Surendranath College                                                                                                                                                                                                     |
| 9. | Workshop on Use of E-Recourses for Research                                           | 13-12-2022                                 | 155                          | Lead Speaker- Mr. Madhabendranath Sarkar, research<br>Counsultnt, J gate E-Journal Informatics, Bengaluru, org. by-<br>IQAC and Central Library of Barrackpore Rastraguru<br>Surendranath College                        |
| 10 | Workshop on Intellectual<br>Property Rights                                           | 08-12-2022                                 | 430                          | Lead Speaker-Dr. Sanjit kr. Chakraborty, WB National University of Jurical Science. Org. By- IQAC of Barrackpore Rastraguru Surendranath College                                                                         |
| 11 | Career Counselling and<br>Sensitization Seminar on<br>Entrepreneurship Development    | 30-11-2022                                 | 210                          | Resourse person- Mr. Sounak K. Ghosh, Director, Einfach<br>Business Analytics Pvt.Ltd. Org. by-IQAC & Career<br>Development & Placement Cell of Barrackpore Rastraguru<br>Surendranath College                           |
| 12 | 120 hours Certificate Course on Aptitude Development for Competitive Examinations.    | session<br>2022-<br>2023,as per<br>routine | as per<br>regular<br>classes | Career Development & Placement Cell of Barrackpore<br>Rastraguru Surendranath College                                                                                                                                    |
| 13 | Entrepreneurship Development<br>Program                                               | 27-04-2022                                 | 276                          | Resourse Person- Sri Atin Banerjee, Entrepreneur, Business<br>Coach, Career Planner & Digital Marketing Expert. Org. by-<br>IQAC & Career Development & Placement Cell of Barrackpore<br>Rastraguru Surendranath College |
| 14 | UGC CPE funded National<br>Conference on E-Learning<br>experiences: Apps & Tools      | 27-02-2021                                 | 35                           |                                                                                                                                                                                                                          |
| 15 | UGC CPE funded National<br>Seminar on Research Ethics:<br>Purview of Library          | 15-02-2020                                 | 36                           | IQAC and Central Library of Barrackpore Rastraguru<br>Surendranath College                                                                                                                                               |
| 16 | 30 hrs Add on course for PG<br>students on "Fundamentals of<br>Education and Research | 11-01-2020<br>to<br>15-02-2023             | 21                           | Department of Education, Barrackpore Rastraguru<br>Surendranath College                                                                                                                                                  |
| 17 | UGC CPE funded Workshop on "ArcGIS"                                                   | 22-01-2019<br>to 25-01-<br>2019            | 6                            | IQAC of Barrackpore Rastraguru Surendranath College                                                                                                                                                                      |
| 18 | Swachh Bharat Summer<br>Internship Program                                            | 12-06-2018<br>to<br>31-07-2018             | 38                           | NSS-Unit I & II, Barrackpore rastraguru Surendranath College                                                                                                                                                             |