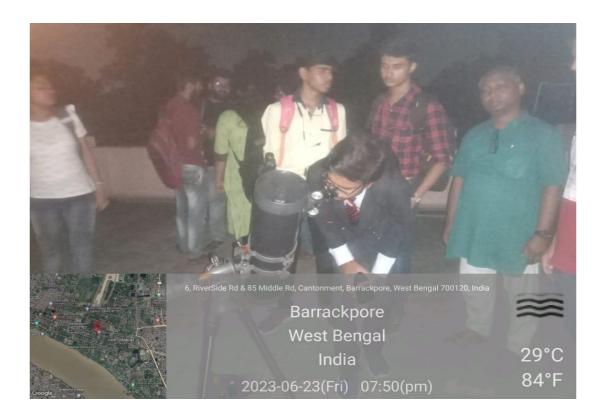

#### Schedule:

12:00 - 1:00- Registration

1:00 – 1:30- Inaugural Session (Welcome address by Principal, BRSN College; Address from IQAC coordinator, BRSN College)

1:30 - 2:45- Lecture by Speaker 1 (The final frontier for Space & Technology)

2:45 - 3:45- Lunch break

3:45 - 5:00- Poster Presentation by students

5:00 - 6:00- Lecture by Speaker 2 (Observable objects in night sky)

6:00 - 7:00 - Night sky watching by telescope (under the guidance of Trainer)

7:00 - 7:15 - Valedictory session & participation certificate distribution

5

(With Autonomous Post Graduate Courses)

85, Middle Road and 6, Riverside Road, Barrackpore, North 24 Parganas, Kolkata, West Bengal, Pin - 700120