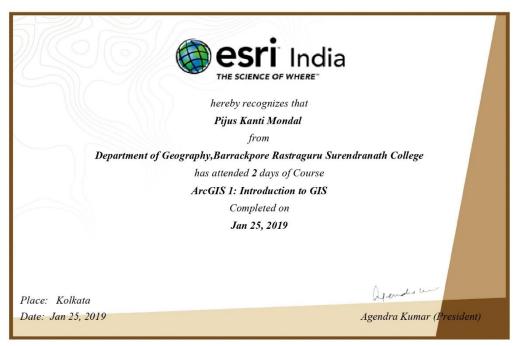

on

"Astrophysics & Technology"

Organized by

Department of Electronic Science

In collaboration with

Internal Quality Assurance Cell (IQAC), Barrackpore Rastraguru Surendranath College

Venue: Seminar Hall (Room No. 226), 85 Middle Road Campus of Barrackpore Rastraguru Surendranath College & Terrace.