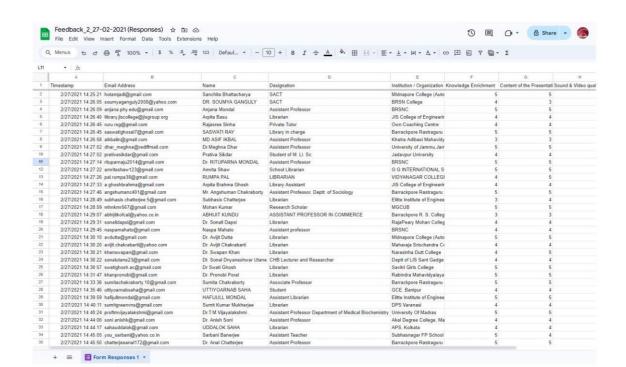

Priyadarshi Majumdar

Lijadardi hýula

Head, Dept. of ELTA

(With Autonomous Post Graduate Courses)

85, Middle Road and 6, Riverside Road, Barrackpore, North 24 Parganas, Kolkata, West Bengal, Pin - 700120

NAAC Re-accredited (4th Cycle), DST-FIST Funded, DBT BOOST and Colleges with Potential for Excellence (CPE) awarded College

033-2594-5270 mail: <u>brsc1953@gmail.com</u>

website: www.brsn.in

Barrackpore Rastraguru Surendranath College

(With Autonomous Post Graduate Courses)

85, Middle Road and 6, Riverside Road, Barrackpore, North 24 Parganas, Kolkata, West Bengal, Pin - 700120