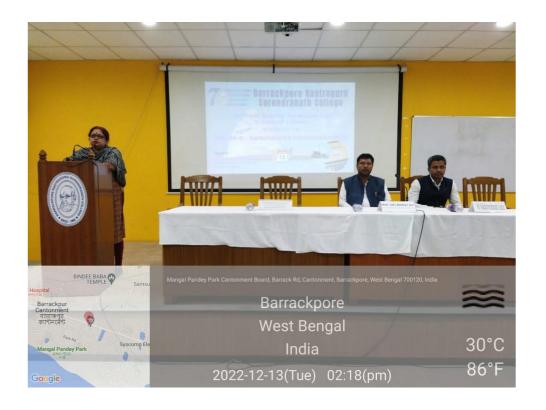

e (CPE) awarded College

033-2594-5270

mail: brsc1953@gmail.com

website: www.brsn.in



Certificate ID:BRSC/10-01-2023/cell/cer/0002

# Barrackpore Rastraguru Surendranath College 85 Middle Road & 6 Riverside Road, Kolkata - 700 120, West Bengal

#### Certificate of Participation

This Certificate is awarded to SHUVAM DEBSARMA

for successful completion of the

#### Workshop on Entrepreneurship Development

Organized by IQAC & Centre for Career Development & Placement Cell held on 10th January, 2023



(With Autonomous Post Graduate Courses)

85, Middle Road and 6, Riverside Road, Barrackpore, North 24 Parganas, Kolkata, West Bengal, Pin - 700120

NAAC Re-accredited (4th Cycle), DST-FIST Funded, DBT BOOST and Colleges with Potential for Excellence (CPE) awarded College

033-2594-5270







(With Autonomous Post Graduate Courses)

85, Middle Road and 6, Riverside Road, Barrackpore, North 24 Parganas, Kolkata, West Bengal, Pin - 700120 NAAC Re-accredited (4th Cycle), DST-FIST Funded, DBT BOOST and Colleges with Potential for Excellence (CPE) awarded College

033-2594-5270





(With Autonomous Post Graduate Courses)

85, Middle Road and 6, Riverside Road, Barrackpore, North 24 Parganas, Kolkata, West Bengal, Pin - 700120 NAAC Re-accredited (4th Cycle), DST-FIST Funded, DBT BOOST and Colleges with Potential for Excellence (CPE) awarded College

033-2594-5270





(With Autonomous Post Graduate Courses)

85, Middle Road and 6, Riverside Road, Barrackpore, North 24 Parganas, Kolkata, West Bengal, Pin - 700120 NAAC Re-accredited (4th Cycle), DST-FIST Funded, DBT BOOST and Coll