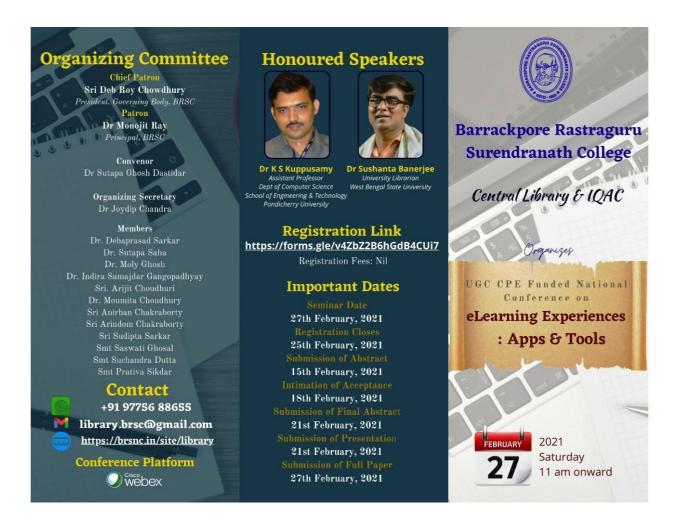

Priyadarshi Majumdar

Lijadardi hýula

Head, Dept. of ELTA

(With Autonomous Post Graduate Courses)

85, Middle Road and 6, Riverside Road, Barrackpore, North 24 Parganas, Kolkata, West Bengal, Pin - 700120

NAAC Re-accredited (4th Cycle), DST-FIST Funded, DBT BOOST and Colleges with Potential for Excellence (CPE) awarded College