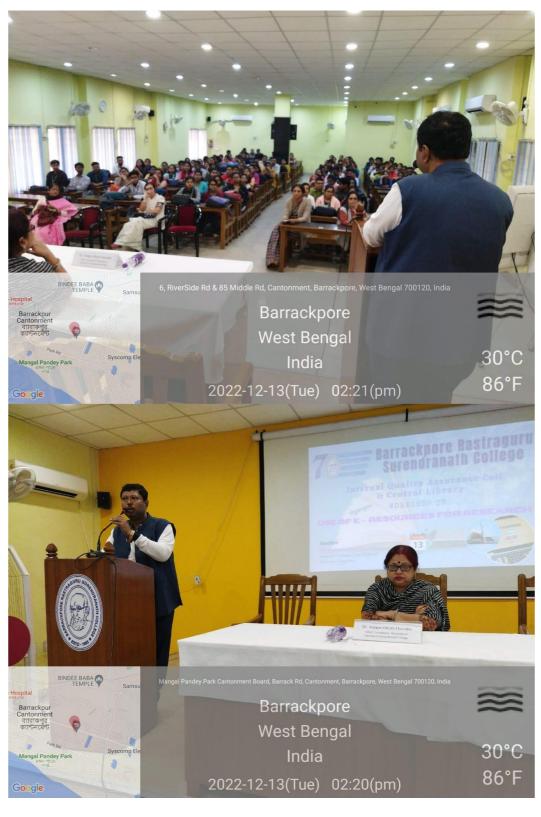

e Road, Barrackpore, North 24 Parganas, Kolkata, West Bengal, Pin - 700120

NAAC Re-accredited (4th Cycle), DST-FIST Funded, DBT BOOST and Colleges with Potential for Excellence (CPE) awarded College

033-2594-5270







(With Autonomous Post Graduate Courses)

85, Middle Road and 6, Riverside Road, Barrackpore, North 24 Parganas, Kolkata, West Bengal, Pin - 700120 NAAC Re-accredited (4th Cycle), DST-FIST Funded, DBT BOOST and Colleges with Potential for Excellence (CPE) awarded College

033-2594-5270





(With Autonomous Post Graduate Courses)

85, Middle Road and 6, Riverside Road, Barrackpore, North 24 Parganas, Kolkata, West Bengal, Pin - 700120 NAAC Re-accredited (4th Cycle), DST-FIST Funded, DBT BOOST and Colleges with Potential for Excellence (CPE) awarded College

033-2594-5270





(With Autonomous Post Graduate Courses)

85, Middle Road and 6, Riverside Road, Barrackpore, North 24 Parganas, Kolkata, West Bengal, Pin - 700120 NAAC Re-accredited (4th Cycle), DST-FIST Funded, DBT BOOST and Colleges with Potential for Excellence (CPE) awarded College

033-2594-5270

mail: <u>brsc1953@gmail.com</u> website: www.brsn.in

| Department         | Name              | Student ID | Semester  | Signature                                        |
|--------------------|-------------------|------------|-----------|--------------------------------------------------|
| Food and Nutrition | Suditi Manna      | 2102344    | 3rd Sem   | Suditi Manna.                                    |
| Food and Nutrition | Sukanya Pal       | 2102653    | 3rd Sem   | ALBIH I MANGE.