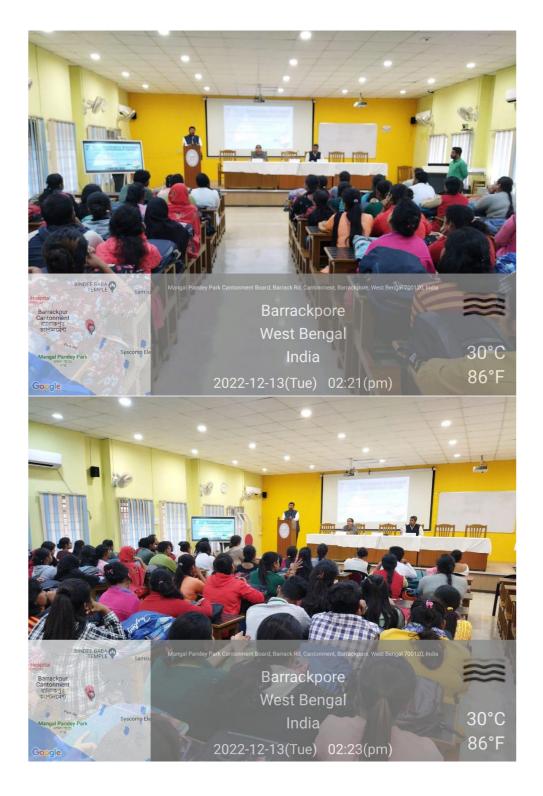

rtificate is awarded to SHUVAM DEBSARMA

for successful completion of the

#### Workshop on Entrepreneurship Development

Organized by IQAC & Centre for Career Development & Placement Cell held on 10th January, 2023



(With Autonomous Post Graduate Courses)

85, Middle Road and 6, Riverside Road, Barrackpore, North 24 Parganas, Kolkata, West Bengal, Pin - 700120

NAAC Re-accredited (4th Cycle), DST-FIST Funded, DBT BOOST and Colleges with Potential for Excellence (CPE) awarded College

033-2594-5270







(With Autonomous Post Graduate Courses)

85, Middle Road and 6, Riverside Road, Barrackpore, North 24 Parganas, Kolkata, West Bengal, Pin - 700120 NAAC Re-accredited (4th Cycle), DST-FIST Funded, DBT BOOST and Colleges with Potential for Excellence (CPE) awarded College

033-2594-5270





(With Autonomous Post Graduate Courses)

85, Middle Road and 6, Riverside Road, Barrackpore, North 24 Parganas, Kolkata, West Bengal, Pin - 700120 NAAC Re-accredited (4th Cycle), DST-FIST Funded, DBT BOOST and Colleges with Potential for Excellence (CPE) awarded College

033-2594-5270





(With Autonomous Post Graduate Courses)

85, Middle Road and 6, Riverside Road, Barrackpore, North 24 Parganas, Kolkata, West Bengal, Pin - 700120 NAAC Re-accredited (4th Cycle), DST-FIST Funded, DBT BOOST and Colleges with Potential for Excellence (CPE) awarded College

033-2594-5270

mail: <u>brsc1953@gmail.com</u> website: www.brsn.in

| Department         | Name              | Student ID | Semester  | Signature                                        |
|--------------------|-------------------|---