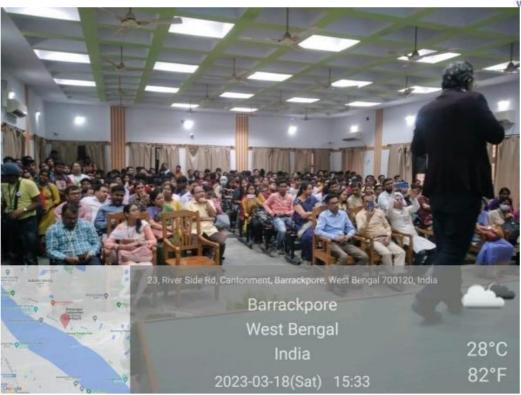

#### 1. Soft Skills:

List of Soft Skill Enhancement activities, organized by the Barrackpore Rastraguru Surendranath College with supporting documents are given below-

| SL<br>No.                                                                                                                                                                                                                                                                                                                                                                                                                                                                                                                                                                                                                                                                                                                                                                                                                                                                                                                                                                                                                                                                                                                                                                                                                                                                                                                                                                                                                                                                                                                                                                                                                                                                                                                                                                                                                                                                                                                                                                                                                                                                                                                      | Name of the capability<br>development and skill<br>enhancement programme                                                     | Period(from<br>date to date) | Number<br>of<br>students<br>enrolled | Name of the agencies/experts involved with contact details (if any)                                                                                                                                                                                                                                                                                                                            |
|--------------------------------------------------------------------------------------------------------------------------------------------------------------------------------------------------------------------------------------------------------------------------------------------------------------------------------------------------------------------------------------------------------------------------------------------------------------------------------------------------------------------------------------------------------------------------------------------------------------------------------------------------------------------------------------------------------------------------------------------------------------------------------------------------------------------------------------------------------------------------------------------------------------------------------------------------------------------------------------------------------------------------------------------------------------------------------------------------------------------------------------------------------------------------------------------------------------------------------------------------------------------------------------------------------------------------------------------------------------------------------------------------------------------------------------------------------------------------------------------------------------------------------------------------------------------------------------------------------------------------------------------------------------------------------------------------------------------------------------------------------------------------------------------------------------------------------------------------------------------------------------------------------------------------------------------------------------------------------------------------------------------------------------------------------------------------------------------------------------------------------|------------------------------------------------------------------------------------------------------------------------------|------------------------------|--------------------------------------|------------------------------------------------------------------------------------------------------------------------------------------------------------------------------------------------------------------------------------------------------------------------------------------------------------------------------------------------------------------------------------------------|
| 1.                                                                                                                                                                                                                                                                                                                                                                                                                                                                                                                                                                                                                                                                                                                                                                                                                                                                                                                                                                                                                                                                                                                                                                                                                                                                                                                                                                                                                                                                                                                                                                                                                                                                                                                                                                                                                                                                                                                                                                                                                                                                                                                             | One Day Skill Development<br>Workshop & Poster<br>Presentation in "Astrophysics<br>& Technology"                             | 23-06-2023                   | 114                                  | Speaker-Prof. Debiprasad Duari, Former Director, Research & Academic,MP Birla Institute of Fundamental Research,MP Birla Planetorium, Kolkata, Sri Dipankar Dey- Asst. Prof, Gurudas College & Gen. Secretary,Sky Watchers' Association, Kolkata, Sri Abhishek Das, Asst. Teacher, St. Jonas School, Org. by- Dept. of Elctronic Science &IQAC of Barrackpore Rastraguru Surendranath College. |
| 2.                                                                                                                                                                                                                                                                                                                                                                                                                                                                                                                                                                                                                                                                                                                                                                                                                                                                                                                                                                                                                                                                                                                                                                                                                                                                                                                                                                                                                                                                                                                                                                                                                                                                                                                                                                                                                                                                                                                                                                                                                                                                                                                             | Hands on Workshop on "How<br>to Earn Online"                                                                                 | 16-05-2023                   | 135                                  | Resourse Person- <b>Sri Atin Banerjee</b> , Entrepreneur, Business Coach, Career Planner & Digital Marketing Expert. Org. by-IQAC & Career Development & Placement Cell of Barrackpore Rastraguru Surendranath College                                                                                                                                                                         |
| 3.                                                                                                                                                                                                                                                                                                                                                                                                                                                                                                                                                                                                                                                                                                                                                                                                                                                                                                                                                                                                                                                                                                                                                                                                                                                                                                                                                                                                                                                                                                                                                                                                                                                                                                                                                                                                                                                                                                                                                                                                                                                                                                                             | One day Workshop on "Entrepreneurship- A Career opportunity"                                                                 | 03-05-2023                   | 151                                  | Lead Speaker-Dr.Prof.Pranam Dhar, HoD, Deptt. Of<br>Commerce, WBSU, Department of Commerce (UG & PG) &<br>IQAC of Barrackpore Rastraguru Surendranath College                                                                                                                                                                                                                                  |
| 4.                                                                                                                                                                                                                                                                                                                                                                                                                                                                                                                                                                                                                                                                                                                                                                                                                                                                                                                                                                                                                                                                                                                                                                                                                                                                                                                                                                                                                                                                                                                                                                                                                                                                                                                                                                                                                                                                                                                                                                                                                                                                                                                             | Workshop on Soft Skills for<br>Contemporary Industries                                                                       | 25-04-2023                   | 163                                  | Resourse person- Mr. Sounak K. Ghosh, Director, Einfach<br>Business Analytics Pvt.LtdOrg. by-Department of Computer<br>Science & IQAC of Barrackpore Rastraguru Surendranath<br>College                                                                                                                                                                                                        |
| 5.                                                                                                                                                                                                                                                                                                                                                                                                                                                                                                                                                                                                                                                                                                                                                                                                                                                                                                                                                                                                                                                                                                                                                                                                                                                                                                                                                                                                                                                                                                                                                                                                                                                                                                                                                                                                                                                                                                                                                                                                                                                                                                                             | Seminar on Scopes and<br>Dimension in Entrepreneurship                                                                       | 18-03-2023                   | 198                                  | Janab Sihab Rifat Alam, Chairman JAGRATA BYASAYI O Janata,<br>Dhaka, bangladesh. Org. by-IQAC & Career Development &<br>Placement Cell of Barrackpore Rastraguru Surendranath<br>College                                                                                                                                                                                                       |
| 6.                                                                                                                                                                                                                                                                                                                                                                                                                                                                                                                                                                                                                                                                                                                                                                                                                                                                                                                                                                                                                                                                                                                                                                                                                                                                                                                                                                                                                                                                                                                                                                                                                                                                                                                                                                                                                                                                                                                                                                                                                                                                                                                             | Seminar on Career Scope in<br>Laboratory Instrumentation                                                                     | 18-03-2023                   | 264                                  | Speaker- Mr. Hirak Chakraborty, HR Maneger, Systonics India<br>Ltd., Mr. Bidyut mallick, Coordinator, Systonics. IQAC &<br>Career Development & Placement Cell of Barrackpore<br>Rastraguru Surendranath College                                                                                                                                                                               |
| 7.                                                                                                                                                                                                                                                                                                                                                                                                                                                                                                                                                                                                                                                                                                                                                                                                                                                                                                                                                                                                                                                                                                                                                                                                                                                                                                                                                                                                                                                                                                                                                                                                                                                                                                                                                                                                                                                                                                                                                                                                                                                                                                                             | Workshop on Entrepreneurship<br>Development and Career<br>Advancement                                                        | 16-01-2023                   | 172                                  | Janab Belal Ahmed, Lecturer, hazi Abed Ali College, Narsingdi,<br>Bangladesh.org. by-IQAC & Career Development & Placement<br>Cell of Barrackpore Rastraguru Surendranath College                                                                                                                                                                                                              |
| O TO TO THE TOTAL PROPERTY OF THE TOTAL PROP | One Day Workshop on Entrepreneurship Development- Entrepreneurship: Efficacy and BARRACKPORE Rastraguru Surendranath College | 10-01-2023                   | 185                                  | Lead Speaker-Dr.Md.Abu Taher, Advocate & visiting Prof. Sylhet International University,org. by-IQAC & Career Development & Placement Cell of Barrackpore Rastraguru                                                                                                                                                                                                                           |