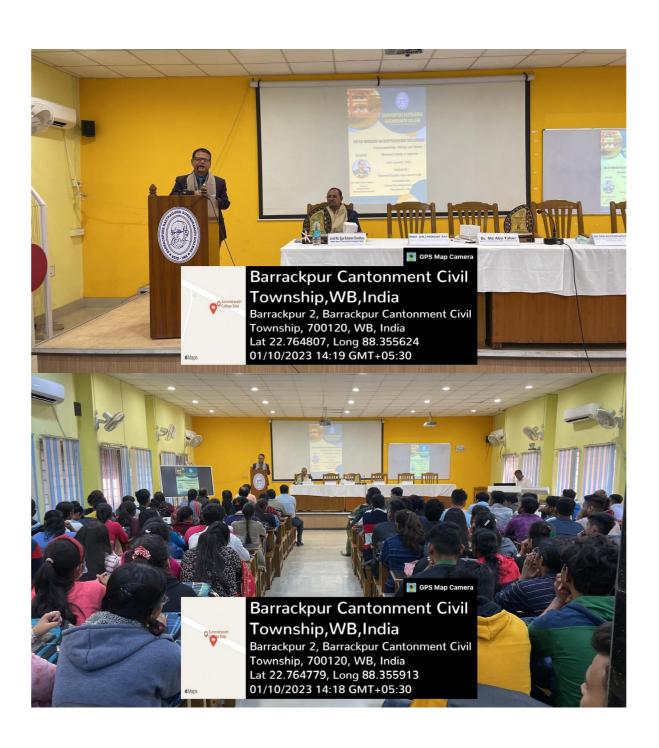

033-2594-5270

mail: brsc1953@gmail.com

|    |                                                                                       |                                            |                              | mail: <u>brsc1953@gmail.com</u><br>website: www.brsn.ir                                                                                                                                                                  |
|----|---------------------------------------------------------------------------------------|--------------------------------------------|------------------------------|--------------------------------------------------------------------------------------------------------------------------------------------------------------------------------------------------------------------------|
|    | Success                                                                               |                                            |                              | Surendranath College                                                                                                                                                                                                     |
| 9. | Workshop on Use of E-Recourses for Research                                           | 13-12-2022                                 | 155                          | Lead Speaker- Mr. Madhabendranath Sarkar, research<br>Counsultnt, J gate E-Journal Informatics, Bengaluru, org. by-<br>IQAC and Central Library of Barrackpore Rastraguru<br>Surendranath College                        |
| 10 | Workshop on Intellectual<br>Property Rights                                           | 08-12-2022                                 | 430                          | Lead Speaker-Dr. Sanjit kr. Chakraborty, WB National University of Jurical Science. Org. By- IQAC of Barrackpore Rastraguru Surendranath College                                                                         |
| 11 | Career Counselling and<br>Sensitization Seminar on<br>Entrepreneurship Development    | 30-11-2022                                 | 210                          | Resourse person- Mr. Sounak K. Ghosh, Director, Einfach<br>Business Analytics Pvt.Ltd. Org. by-IQAC & Career<br>Development & Placement Cell of Barrackpore Rastraguru<br>Surendranath College                           |
| 12 | 120 hours Certificate Course on Aptitude Development for Competitive Examinations.    | session<br>2022-<br>2023,as per<br>routine | as per<br>regular<br>classes | Career Development & Placement Cell of Barrackpore<br>Rastraguru Surendranath College                                                                                                                                    |
| 13 | Entrepreneurship Development<br>Program                                               | 27-04-2022                                 | 276                          | Resourse Person- Sri Atin Banerjee, Entrepreneur, Business<br>Coach, Career Planner & Digital Marketing Expert. Org. by-<br>IQAC & Career Development & Placement Cell of Barrackpore<br>Rastraguru Surendranath College |
| 14 | UGC CPE funded National<br>Conference on E-Learning<br>experiences: Apps & Tools      | 27-02-2021                                 | 35                           |                                                                                                                                                                                                                          |
| 15 | UGC CPE funded National<br>Seminar on Research Ethics:<br>Purview of Library          | 15-02-2020                                 | 36                           | IQAC and Central Library of Barrackpore Rastraguru<br>Surendranath College                                                                                                                                               |
| 16 | 30 hrs Add on course for PG<br>students on "Fundamentals of<br>Education and Research | 11-01-2020<br>to<br>15-02-2023             | 21                           | Department of Education, Barrackpore Rastraguru<br>Surendranath College                                                                                                                                                  |
| 17 | UGC CPE funded Workshop on "ArcGIS"                                                   | 22-01-2019<br>to 25-01-<br>2019            | 6                            | IQAC of Barrackpore Rastraguru Surendranath College                                                                                                                                                                      |
| 18 | Swachh Bharat Summer<br>Internship Program                                            | 12-06-2018<br>to<br>31-07-2018             | 38                           | NSS-Unit I & II, Barrackpore rastraguru Surendranath College                                                                                                                                                             |