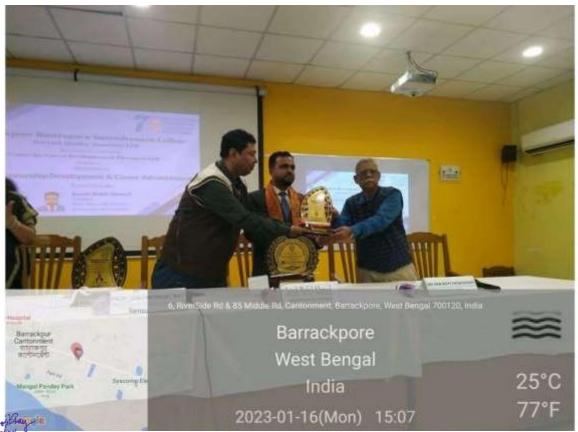

033-2594-5270

mail: brsc1953@gmail.com

|    |                                                                                       |                                            |                              | mail: <u>brsc1953@gmail.com</u><br>website: www.brsn.ir                                                                                                                                                                  |
|----|---------------------------------------------------------------------------------------|--------------------------------------------|------------------------------|--------------------------------------------------------------------------------------------------------------------------------------------------------------------------------------------------------------------------|
|    | Success                                                                               |                                            |                              | Surendranath College                                                                                                                                                                                                     |
| 9. | Workshop on Use of E-Recourses for Research                                           | 13-12-2022                                 | 155                          | Lead Speaker- Mr. Madhabendranath Sarkar, research<br>Counsultnt, J gate E-Journal Informatics, Bengaluru, org. by-<br>IQAC and Central Library of Barrackpore Rastraguru<br>Surendranath College                        |
| 10 | Workshop on Intellectual<br>Property Rights                                           | 08-12-2022                                 | 430                          | Lead Speaker-Dr. Sanjit kr. Chakraborty, WB National University of Jurical Science. Org. By- IQAC of Barrackpore Rastraguru Surendranath College                                                                         |
| 11 | Career Counselling and<br>Sensitization Seminar on<br>Entrepreneurship Development    | 30-11-2022                                 | 210                          | Resourse person- Mr. Sounak K. Ghosh, Director, Einfach<br>Business Analytics Pvt.Ltd. Org. by-IQAC & Career<br>Development & Placement Cell of Barrackpore Rastraguru<br>Surendranath College                           |
| 12 | 120 hours Certificate Course on Aptitude Development for Competitive Examinations.    | session<br>2022-<br>2023,as per<br>routine | as per<br>regular<br>classes | Career Development & Placement Cell of Barrackpore<br>Rastraguru Surendranath College                                                                                                                                    |
| 13 | Entrepreneurship Development<br>Program                                               | 27-04-2022                                 | 276                          | Resourse Person- Sri Atin Banerjee, Entrepreneur, Business<br>Coach, Career Planner & Digital Marketing Expert. Org. by-<br>IQAC & Career Development & Placement Cell of Barrackpore<br>Rastraguru Surendranath College |
| 14 | UGC CPE funded National<br>Conference on E-Learning<br>experiences: Apps & Tools      | 27-02-2021                                 | 35                           |                                                                                                                                                                                                                          |
| 15 | UGC CPE funded National<br>Seminar on Research Ethics:<br>Purview of Library          | 15-02-2020                                 | 36                           | IQAC and Central Library of Barrackpore Rastraguru<br>Surendranath College                                                                                                                                               |
| 16 | 30 hrs Add on course for PG<br>students on "Fundamentals of<br>Education and Research | 11-01-2020<br>to<br>15-02-2023             | 21                           | Department of Education, Barrackpore Rastraguru<br>Surendranath College                                                                                                                                                  |
| 17 | UGC CPE funded Workshop on "ArcGIS"                                                   | 22-01-2019<br>to 25-01-<br>2019            | 6                            | IQAC of Barrackpore Rastraguru Surendranath College                                                                                                                                                                      |
| 18 | Swachh Bharat Summer<br>Internship Program                                            | 12-06-2018<br>to<br>31-07-2018             | 38                           | NSS-Unit I & II, Barrackpore rastraguru Surendranath College                                                                                                                                                             |