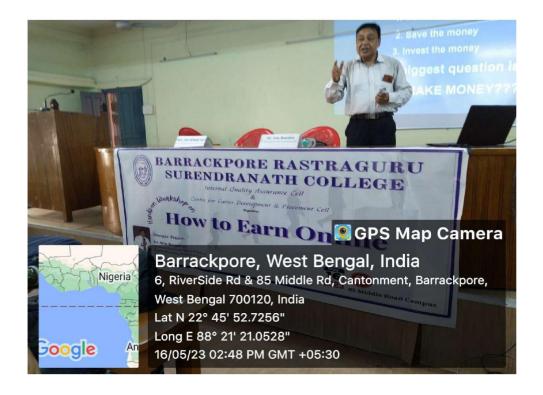

#### Workshop on "How to Earn Online"

All the students UG & PG (all semesters) are hereby informed that a Workshop on "How to Earn Online" is scheduled on 16<sup>th</sup> May 2023, at Room-226 (85, Middle Road Campus) from 2:30 PM Onwards.

The said workshop will be conducted jointly by Internal Quality Assurance Cell, and Centre for Career Development & Placement Cell, BRSNC.

Students are hereby directed to attend the workshop for their betterment. HoDs / Mentors / Teachers are hereby requested to inform, nominate and motivate the students of UG & PG, as applicable, to attend the above mentioned Workshop.

#### The committee for the programme is as follows:

Patron

Sri Deb Roy Chowdhury

Chairperson

Prof (Dr) Monojit Ray

Convener

Dr. Sutapa Ghosh Dastidar

Organizing Committee