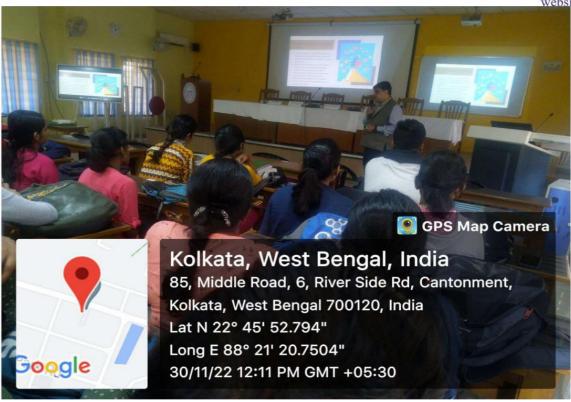

#### Report and outcome of the workshop

We have organized a One day skill development workshop and poster presentation on "Astrophysics & Technology" in collaboration with our college IQAC on 23.6.2023. The speakers & trainers were (i) Prof.

Debiprosad Duari, Former Director, Research & Academic, MP Birla Institute of Fundamental Research, MP Birla Planetarium Kolkata; (ii) Sri Dipankar Dey, Assistant Professor, Gurudas College & General Secretary, Sky Watchers' Association Kolkata; (iii) Sri Abhishek Das, Assistant Teacher, St. Joans School. The program started with valuable speech from our respected Principal sir Dr. Monojit Ray and Our IQAC coordinator Madam Dr. Sutopa Ghosh Dastidar. Dr. Duari delivered his valuable lecture on "The final frontier for space & technology". Speaker 2 (Sri Dipankar Dey) spoken on "observable objects on night sky". In the second session participating students presented their colourful posters on "Astrophysics & Technology" that was visited by all the delegates. Students were enriched by the valuable comments from Dr. Duari. In the evening Sri Abhishek Das and Sri Dipankar Dey guided all the participants on how to watch the sky by the telescope using the app Stellarium. Participants were the teachers of our college and other colleges, students of our college and other colleges. All of them were academically benefited and enjoyed the entire workshop.