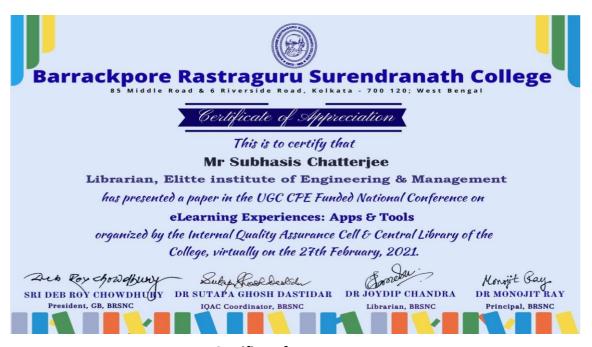

Priyadarshi Majumdar

Lijadardi hýula

Head, Dept. of ELTA

(With Autonomous Post Graduate Courses)

85, Middle Road and 6, Riverside Road, Barrackpore, North 24 Parganas, Kolkata, West Bengal, Pin - 700120

NAAC Re-accredited (4th Cycle), DST-FIST Funded, DBT BOOST and Colleges with Potential for Excellence (CPE) awarded College