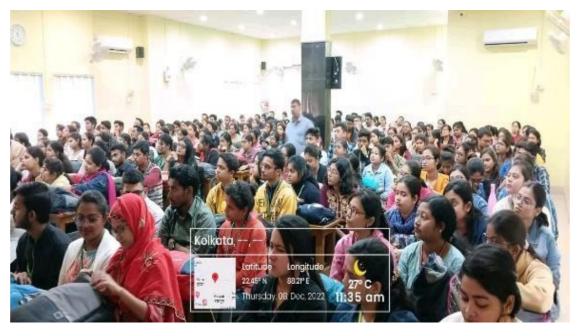

#### Report and outcome of the workshop

We have organized a One day skill development workshop and poster presentation on "Astrophysics & Technology" in collaboration with our college IQAC on 23.6.2023. The speakers & trainers were (i) Prof.

Debiprosad Duari, Former Director, Research & Academic, MP Birla Institute of Fundamental Research, MP Birla Planetarium Kolkata; (ii) Sri Dipankar Dey, Assistant Professor, Gurudas College & General Secretary, Sky Watchers' Association Kolkata; (iii) Sri Abhishek Das, Assistant Teacher, St. Joans School. The program started with valuable speech from our respected Principal sir Dr. Monojit Ray and Our IQAC coordinator Madam Dr. Sutopa Ghosh Dastidar. Dr. Duari delivered his valuable lecture on "The final frontier for space & technology". Speaker 2 (Sri Dipankar Dey) spoken on "observable objects on night sky". In the second session participating students presented their colourful posters on "Astrophysics & Technology" that was visited by all the delegates. Students were enriched by the valuable comments from Dr. Duari. In the evening Sri Abhishek Das and Sri Dipankar Dey guided all the participants on how to watch the sky by the telescope using the app Stellarium. Participants were the teachers of our college and other colleges, students of our college and other colleges. All of them were academically benefited and enjoyed the entire workshop.