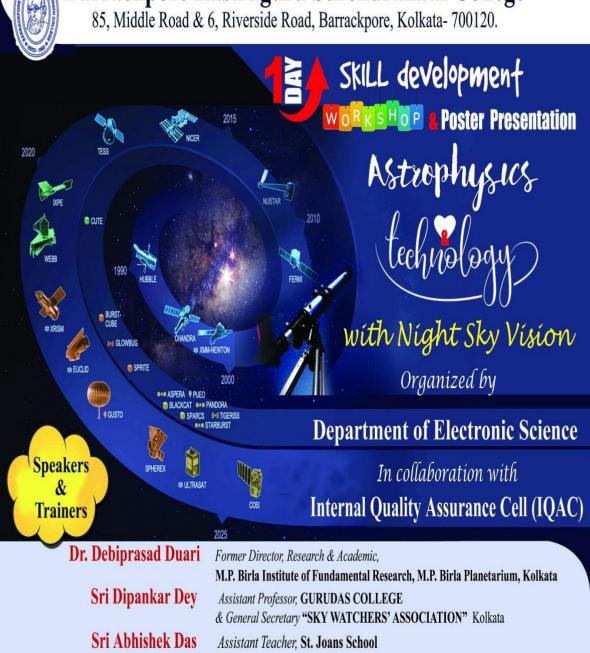

One Day Skill Development Workshop & Poster Presentation

on

#### "Astrophysics & Technology"

In collaboration with

Internal Quality Assurance Cell (IQAC), Barrackpore Rastraguru Surendranath College

Venue: Seminar Hall (Room No. 202), 85 Middle Road Campus of Barrackpore Rastraguru Surendranath College & Ferrace.

Date: 23.06.2023, Time: 1:00 PM

Research, M.P. Birla Planetarium, Kolkata

Resource Person 2: Sri Dipankar Dey, Assistant, Professor, Gurudas College & General Secretary, Sky Watchers'

Night Sky Watching Guide: Sri Abhishek Das, Assistant Teacher, St. Joans School

Date: 23.06.2023

Speaker 1: Dr. Debiprasad Duari, Former Director, Research & Academic, MP Birla Institute of Fundamental Research, M.P. Birla Planetarium, Kolkata

Speaker 2: Sri Dipankar Dey, Assistant Professor, Gurudas College & General Secretary, Sky Watchers' Association, Kolkata

Trainer: Sri Abhishek Das, Assistant Teacher, St. Joans School & Member of Sky Watchers' Association, Kolkata.

#### Schedule:

12:00 - 1:00- Registration

1:00 – 1:30- Inaugural Session (Welcome address by Principal, BRSN College; Address from IQAC coordinator, BRSN College)

1:30 - 2:45- Lecture by Speaker 1 (The final frontier for Space & Technology)

2:45 - 3:45- Lunch break

3:45 - 5:00- Poster Presentation by students

5:00 - 6:00- Lecture by Speaker 2 (Observable objects in night sky)

6:00 - 7:00 - Night sky watching by telescope (under the guidance of Trainer)