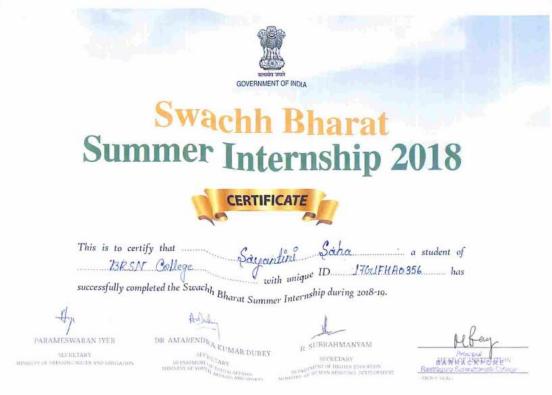

on

"Astrophysics & Technology"

Organized by

Department of Electronic Science

In collaboration with

Internal Quality Assurance Cell (IQAC), Barrackpore Rastraguru Surendranath College

Venue: Seminar Hall (Room No. 226), 85 Middle Road Campus of Barrackpore Rastraguru Surendranath College & Terrace.

Date: 23.06.2023

Speaker 1: Dr. Debiprasad Duari, Former Director, Research & Academic, MP Birla Institute of Fundamental Research, M.P. Birla Planetarium, Kolkata

Speaker 2: Sri Dipankar Dey, Assistant Professor, Gurudas College & General Secretary, Sky Watchers' Association, Kolkata

Trainer: Sri Abhishek Das, Assistant Teacher, St. Joans School & Member of Sky Watchers' Association, Kolkata.