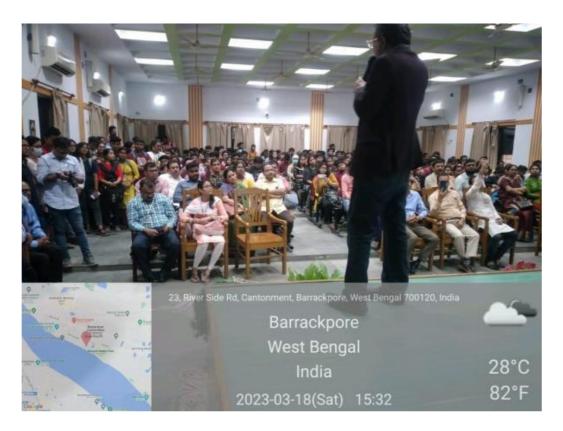

#### 1. Soft Skills:

List of Soft Skill Enhancement activities, organized by the Barrackpore Rastraguru Surendranath College with supporting documents are given below-

| SL<br>No.                                                                                                                                                                                                                                                                                                                                                                                                                                                                                                                                                                                                                                                                                                                                                                                                                                                                                                                                                                                                                                                                                                                                                                                                                                                                                                                                                                                                                                                                                                                                                                                                                                                                                                                                                                                                                                                                                                                                                                                                                                                                                                                      | Name of the capability<br>development and skill<br>enhancement programme                                                     | Period(from<br>date to date) | Number<br>of<br>students<br>enrolled | Name of the agencies/experts involved with contact details (if any)                                                                                                                                                                                                                                                                                                                            |
|--------------------------------------------------------------------------------------------------------------------------------------------------------------------------------------------------------------------------------------------------------------------------------------------------------------------------------------------------------------------------------------------------------------------------------------------------------------------------------------------------------------------------------------------------------------------------------------------------------------------------------------------------------------------------------------------------------------------------------------------------------------------------------------------------------------------------------------------------------------------------------------------------------------------------------------------------------------------------------------------------------------------------------------------------------------------------------------------------------------------------------------------------------------------------------------------------------------------------------------------------------------------------------------------------------------------------------------------------------------------------------------------------------------------------------------------------------------------------------------------------------------------------------------------------------------------------------------------------------------------------------------------------------------------------------------------------------------------------------------------------------------------------------------------------------------------------------------------------------------------------------------------------------------------------------------------------------------------------------------------------------------------------------------------------------------------------------------------------------------------------------|------------------------------------------------------------------------------------------------------------------------------|------------------------------|--------------------------------------|------------------------------------------------------------------------------------------------------------------------------------------------------------------------------------------------------------------------------------------------------------------------------------------------------------------------------------------------------------------------------------------------|
| 1.                                                                                                                                                                                                                                                                                                                                                                                                                                                                                                                                                                                                                                                                                                                                                                                                                                                                                                                                                                                                                                                                                                                                                                                                                                                                                                                                                                                                                                                                                                                                                                                                                                                                                                                                                                                                                                                                                                                                                                                                                                                                                                                             | One Day Skill Development<br>Workshop & Poster<br>Presentation in "Astrophysics<br>& Technology"                             | 23-06-2023                   | 114                                  | Speaker-Prof. Debiprasad Duari, Former Director, Research & Academic,MP Birla Institute of Fundamental Research,MP Birla Planetorium, Kolkata, Sri Dipankar Dey- Asst. Prof, Gurudas College & Gen. Secretary,Sky Watchers' Association, Kolkata, Sri Abhishek Das, Asst. Teacher, St. Jonas School, Org. by- Dept. of Elctronic Science &IQAC of Barrackpore Rastraguru Surendranath College. |
| 2.                                                                                                                                                                                                                                                                                                                                                                                                                                                                                                                                                                                                                                                                                                                                                                                                                                                                                                                                                                                                                                                                                                                                                                                                                                                                                                                                                                                                                                                                                                                                                                                                                                                                                                                                                                                                                                                                                                                                                                                                                                                                                                                             | Hands on Workshop on "How<br>to Earn Online"                                                                                 | 16-05-2023                   | 135                                  | Resourse Person- <b>Sri Atin Banerjee</b> , Entrepreneur, Business Coach, Career Planner & Digital Marketing Expert. Org. by-IQAC & Career Development & Placement Cell of Barrackpore Rastraguru Surendranath College                                                                                                                                                                         |
| 3.                                                                                                                                                                                                                                                                                                                                                                                                                                                                                                                                                                                                                                                                                                                                                                                                                                                                                                                                                                                                                                                                                                                                                                                                                                                                                                                                                                                                                                                                                                                                                                                                                                                                                                                                                                                                                                                                                                                                                                                                                                                                                                                             | One day Workshop on "Entrepreneurship- A Career opportunity"                                                                 | 03-05-2023                   | 151                                  | Lead Speaker-Dr.Prof.Pranam Dhar, HoD, Deptt. Of<br>Commerce, WBSU, Department of Commerce (UG & PG) &<br>IQAC of Barrackpore Rastraguru Surendranath College                                                                                                                                                                                                                                  |
| 4.                                                                                                                                                                                                                                                                                                                                                                                                                                                                                                                                                                                                                                                                                                                                                                                                                                                                                                                                                                                                                                                                                                                                                                                                                                                                                                                                                                                                                                                                                                                                                                                                                                                                                                                                                                                                                                                                                                                                                                                                                                                                                                                             | Workshop on Soft Skills for<br>Contemporary Industries                                                                       | 25-04-2023                   | 163                                  | Resourse person- Mr. Sounak K. Ghosh, Director, Einfach<br>Business Analytics Pvt.LtdOrg. by-Department of Computer<br>Science & IQAC of Barrackpore Rastraguru Surendranath<br>College                                                                                                                                                                                                        |
| 5.                                                                                                                                                                                                                                                                                                                                                                                                                                                                                                                                                                                                                                                                                                                                                                                                                                                                                                                                                                                                                                                                                                                                                                                                                                                                                                                                                                                                                                                                                                                                                                                                                                                                                                                                                                                                                                                                                                                                                                                                                                                                                                                             | Seminar on Scopes and<br>Dimension in Entrepreneurship                                                                       | 18-03-2023                   | 198                                  | Janab Sihab Rifat Alam, Chairman JAGRATA BYASAYI O Janata,<br>Dhaka, bangladesh. Org. by-IQAC & Career Development &<br>Placement Cell of Barrackpore Rastraguru Surendranath<br>College                                                                                                                                                                                                       |
| 6.                                                                                                                                                                                                                                                                                                                                                                                                                                                                                                                                                                                                                                                                                                                                                                                                                                                                                                                                                                                                                                                                                                                                                                                                                                                                                                                                                                                                                                                                                                                                                                                                                                                                                                                                                                                                                                                                                                                                                                                                                                                                                                                             | Seminar on Career Scope in<br>Laboratory Instrumentation                                                                     | 18-03-2023                   | 264                                  | Speaker- Mr. Hirak Chakraborty, HR Maneger, Systonics India<br>Ltd., Mr. Bidyut mallick, Coordinator, Systonics. IQAC &<br>Career Development & Placement Cell of Barrackpore<br>Rastraguru Surendranath College                                                                                                                                                                               |
| 7.                                                                                                                                                                                                                                                                                                                                                                                                                                                                                                                                                                                                                                                                                                                                                                                                                                                                                                                                                                                                                                                                                                                                                                                                                                                                                                                                                                                                                                                                                                                                                                                                                                                                                                                                                                                                                                                                                                                                                                                                                                                                                                                             | Workshop on Entrepreneurship<br>Development and Career<br>Advancement                                                        | 16-01-2023                   | 172                                  | Janab Belal Ahmed, Lecturer, hazi Abed Ali College, Narsingdi,<br>Bangladesh.org. by-IQAC & Career Development & Placement<br>Cell of Barrackpore Rastraguru Surendranath College                                                                                                                                                                                                              |
| O TO TO THE TOTAL PROPERTY OF THE TOTAL PROP | One Day Workshop on Entrepreneurship Development- Entrepreneurship: Efficacy and BARRACKPORE Rastraguru Surendranath College | 10-01-2023                   | 185                                  | Lead Speaker-Dr.Md.Abu Taher, Advocate & visiting Prof. Sylhet International University,org. by-IQAC & Career Development & Placement Cell of Barrackpore Rastraguru                                                                                                                                                                                                                           |