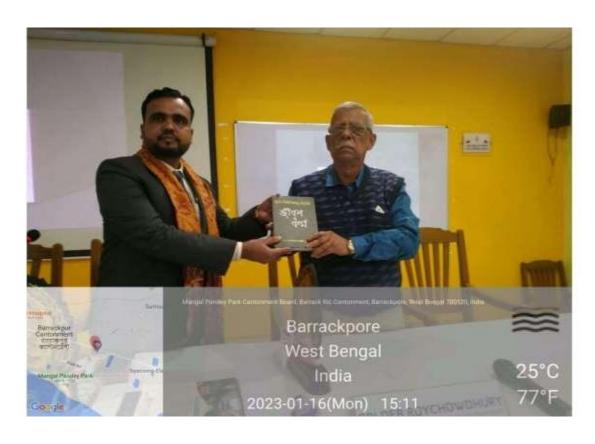

033-2594-5270

mail: brsc1953@gmail.com

|    |                                                                                       |                                            |                              | mail: <u>brsc1953@gmail.com</u><br>website: www.brsn.ir                                                                                                                                                                  |
|----|---------------------------------------------------------------------------------------|--------------------------------------------|------------------------------|--------------------------------------------------------------------------------------------------------------------------------------------------------------------------------------------------------------------------|
|    | Success                                                                               |                                            |                              | Surendranath College                                                                                                                                                                                                     |
| 9. | Workshop on Use of E-Recourses for Research                                           | 13-12-2022                                 | 155                          | Lead Speaker- Mr. Madhabendranath Sarkar, research<br>Counsultnt, J gate E-Journal Informatics, Bengaluru, org. by-<br>IQAC and Central Library of Barrackpore Rastraguru<br>Surendranath College                        |
| 10 | Workshop on Intellectual<br>Property Rights                                           | 08-12-2022                                 | 430                          | Lead Speaker-Dr. Sanjit kr. Chakraborty, WB National University of Jurical Science. Org. By- IQAC of Barrackpore Rastraguru Surendranath College                                                                         |
| 11 | Career Counselling and<br>Sensitization Seminar on<br>Entrepreneurship Development    | 30-11-2022                                 | 210                          | Resourse person- Mr. Sounak K. Ghosh, Director, Einfach<br>Business Analytics Pvt.Ltd. Org. by-IQAC & Career<br>Development & Placement Cell of Barrackpore Rastraguru<br>Surendranath College                           |
| 12 | 120 hours Certificate Course on Aptitude Development for Competitive Examinations.    | session<br>2022-<br>2023,as per<br>routine | as per<br>regular<br>classes | Career Development & Placement Cell of Barrackpore<br>Rastraguru Surendranath College                                                                                                                                    |
| 13 | Entrepreneurship Development<br>Program                                               | 27-04-2022                                 | 276                          | Resourse Person- Sri Atin Banerjee, Entrepreneur, Business<br>Coach, Career Planner & Digital Marketing Expert. Org. by-<br>IQAC & Career Development & Placement Cell of Barrackpore<br>Rastraguru Surendranath College |
| 14 | UGC CPE funded National<br>Conference on E-Learning<br>experiences: Apps & Tools      | 27-02-2021                                 | 35                           |                                                                                                                                                                                                                          |
| 15 | UGC CPE funded National<br>Seminar on Research Ethics:<br>Purview of Library          | 15-02-2020                                 | 36                           | IQAC and Central Library of Barrackpore Rastraguru<br>Surendranath College                                                                                                                                               |
| 16 | 30 hrs Add on course for PG<br>students on "Fundamentals of<br>Education and Research | 11-01-2020<br>to<br>15-02-2023             | 21                           | Department of Education, Barrackpore Rastraguru<br>Surendranath College                                                                                                                                                  |
| 17 | UGC CPE funded Workshop on "ArcGIS"                                                   | 22-01-2019<br>to 25-01-<br>2019            | 6                            | IQAC of Barrackpore Rastraguru Surendranath College                                                                                                                                                                      |
| 18 | Swachh Bharat Summer<br>Internship Program                                            | 12-06-2018<br>to<br>31-07-2018             | 38                           | NSS-Unit I & II, Barrackpore rastraguru Surendranath College                                                                                                                                                             |