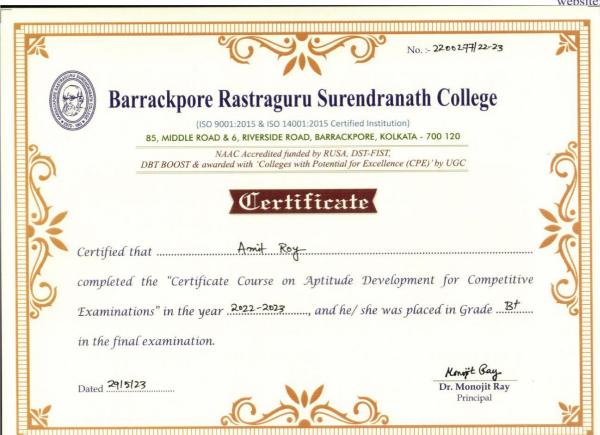

#### CERTIFICATE OF PARTICIPATION

| This is to certify <u>Sayantam Sadhukham</u>                                                         | , of              |
|------------------------------------------------------------------------------------------------------|-------------------|
| Lept of Electronic Science, BRSN College                                                             | has successfully  |
| participated in One Day Skill Development Workshop $\operatorname{\mathfrak{E}}$ Poster Presentation | on "Astrophysics  |
| € Technology and Night Sky Watching" organized by Department of Elec                                 | tronic Science in |
| collaboration with Internal Quality Assurance Cell on 23.06.2023.                                    |                   |

Dr. Priyadershi Majumdar HOO, Department of Electronic Science Barrackpore Rastraguru Surendranath College Dr. Sutap Ghosh Dastidar Coordinator, IQAC Barrackpore Rastragum Surendranath College

Monojit Ray
Dr. Monojit Ray
Principal
Barrackpore Rastraguru Surendranath College