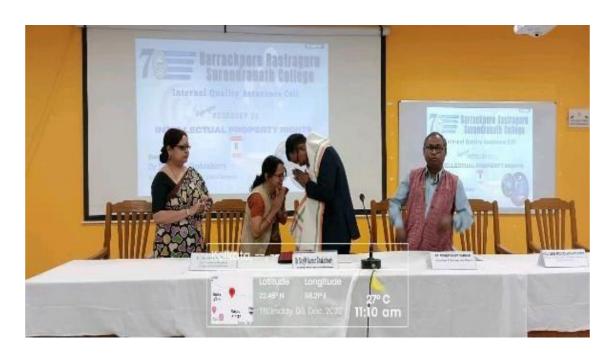

#### Report and outcome of the workshop

We have organized a One day skill development workshop and poster presentation on "Astrophysics & Technology" in collaboration with our college IQAC on 23.6.2023. The speakers & trainers were (i) Prof.

Debiprosad Duari, Former Director, Research & Academic, MP Birla Institute of Fundamental Research, MP Birla Planetarium Kolkata; (ii) Sri Dipankar Dey, Assistant Professor, Gurudas College & General Secretary, Sky Watchers' Association Kolkata; (iii) Sri Abhishek Das, Assistant Teacher, St. Joans School. The program started with valuable speech from our respected Principal sir Dr. Monojit Ray and Our IQAC coordinator Madam Dr. Sutopa Ghosh Dastidar. Dr. Duari delivered his valuable lecture on "The final frontier for space & technology". Speaker 2 (Sri Dipankar Dey) spoken on "observable objects on night sky". In the second session participating students presented their colourful posters on "Astrophysics & Technology" that was visited by all the delegates. Students were enriched by the valuable comments from Dr. Duari. In the evening Sri Abhishek Das and Sri Dipankar Dey guided all the participants on how to watch the sky by the telescope using the app Stellarium. Participants were the teachers of our college and other colleges, students of our college and other colleges. All of them were academically benefited and enjoyed the entire workshop.