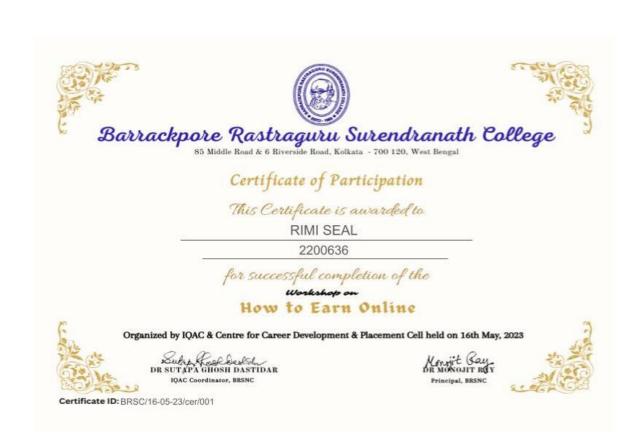

| Full Name (in CAPITAL LETTERS) | Student ID Contact Number |            | Course                  | Signature of the Student |  |
|--------------------------------|---------------------------|------------|-------------------------|--------------------------|--|
| RIMI SEAL                      | 2200636                   | 9831881065 | BSe PSYA Sem 2          | R. Seaf                  |  |
| LAKCHITA PATAWARI              | 2200300                   | 7686800032 | BSC PSYA Sem 2          | K. Patawavii             |  |
| MD JISHEN ALI                  | 2200 31 7                 | 9406674558 | B. Sc. (H) PSYA, II SI  | 8                        |  |
| TIRTHA SEAL                    | 2200631                   | 8100584453 | B. Se. (H) PSYA, II SEM | <b>G</b>                 |  |
| OLIVIYA GIHOSH                 | 92 00299                  | 8834851567 | B.Sc (H) PSYA, IISA     | 1 Oghan                  |  |
| HOULTSHA LUTTA                 | 2200313                   | 8697083989 | 8. Se. (H) PSYA, TSE.   | Me Multa                 |  |
| GITASREE DEBNATH               | 2200629                   | 8910382727 | B.SC. (H) PSYAJI,       | G. Debrath.              |  |
| PRIMNKA SINGH                  | 2100253                   | 9875570931 | B. (0m (+1) Tes         | · en.                    |  |
| AVISHU SINGH                   | 2200380                   | 9163365519 | B. Sc (H) 2rd Ser       | Avishy Singh             |  |
| SATYAM KUMAR BARI              | 2/003/0                   | 7439676798 | B. Com(A) TV Sem        | Solyan Vima Bari         |  |
| Shuram Bagani                  | 2001076                   | 6289459325 | BBA (H) IT Som          | S. Bogami                |  |
| Priyankar Saha                 | 2000087                   | 7439456142 | th                      | Kala                     |  |
| sagufa periveen                | 2000744                   | 9748598707 | Beam(H)·VI              | sagufa parva             |  |
| Rose Khafoon                   | 2000830                   | 7278128341 | BCOM(H) VI              | Rojee Hatoor             |  |
| Ashita Bosu                    | 2000217                   | 9836746735 | MCBA(H) ()              | Ishika Bosu              |  |
| SUBHRADEEP DAS                 | 2001086                   | 9007437966 | AL                      | Subwardeep 100           |  |
| Serrada Mondal.                | 2001433                   | 9330687151 | MCBA (H) VI             | Sargada ellondal         |  |
| Sudip Kumar Basu               | 2202100                   | 9064699060 | MCBM (H) II             | Sichp KrBan              |  |
| Lowjoti Taiwal                 | 2200974                   | 9123319685 | B. Com Son 2 (Cn)       | D. Parnal                |  |
| Manifi Paismal                 | 2200542                   | 7439558232 | ,                       | M. Mainol                |  |