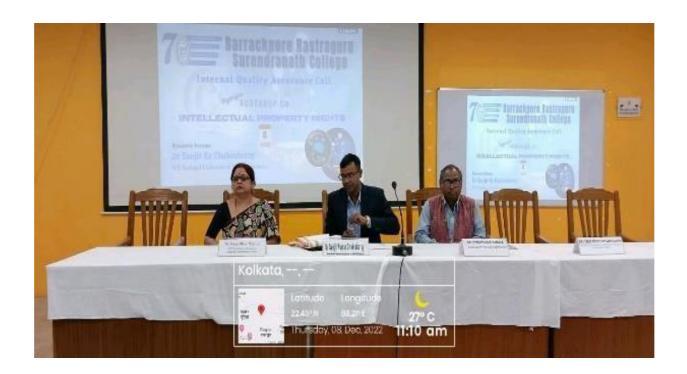

#### Report and outcome of the workshop

We have organized a One day skill development workshop and poster presentation on "Astrophysics & Technology" in collaboration with our college IQAC on 23.6.2023. The speakers & trainers were (i) Prof.

Debiprosad Duari, Former Director, Research & Academic, MP Birla Institute of Fundamental Research, MP Birla Planetarium Kolkata; (ii) Sri Dipankar Dey, Assistant Professor, Gurudas College & General Secretary, Sky Watchers' Association Kolkata; (iii) Sri Abhishek Das, Assistant Teacher, St. Joans School. The program started with valuable speech from our respected Principal sir Dr. Monojit Ray and Our IQAC coordinator Madam Dr. Sutopa Ghosh Dastidar. Dr. Duari delivered his valuable lecture on "The final frontier for space & technology". Speaker 2 (Sri Dipankar Dey) spoken on "observable objects on night sky". In the second session participating students presented their colourful posters on "Astrophysics & Technology" that was visited by all the delegates. Students were enriched by the valuable comments from Dr. Duari. In the evening Sri Abhishek Das and Sri Dipankar Dey guided all the participants on how to watch the sky by the telescope using the app Stellarium. Participants were the teachers of our college and other colleges, students of our college and other colleges. All of them were academically benefited and enjoyed the entire workshop.