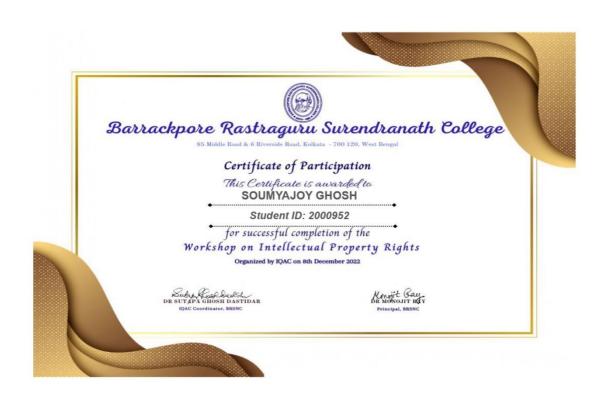

#### CERTIFICATE OF PARTICIPATION

| This is to certify <u>Sayantam Sadhukham</u>                                                         | , of              |
|------------------------------------------------------------------------------------------------------|-------------------|
| Lept of Electronic Science, BRSN College                                                             | has successfully  |
| participated in One Day Skill Development Workshop $\operatorname{\mathfrak{E}}$ Poster Presentation | on "Astrophysics  |
| € Technology and Night Sky Watching" organized by Department of Elec                                 | tronic Science in |
| collaboration with Internal Quality Assurance Cell on 23.06.2023.                                    |                   |

Dr. Priyadershi Majumdar HOO, Department of Electronic Science Barrackpore Rastraguru Surendranath College Dr. Sutap Ghosh Dastidar Coordinator, IQAC Barrackpore Rastragum Surendranath College

Monojit Ray
Dr. Monojit Ray
Principal
Barrackpore Rastraguru Surendranath College